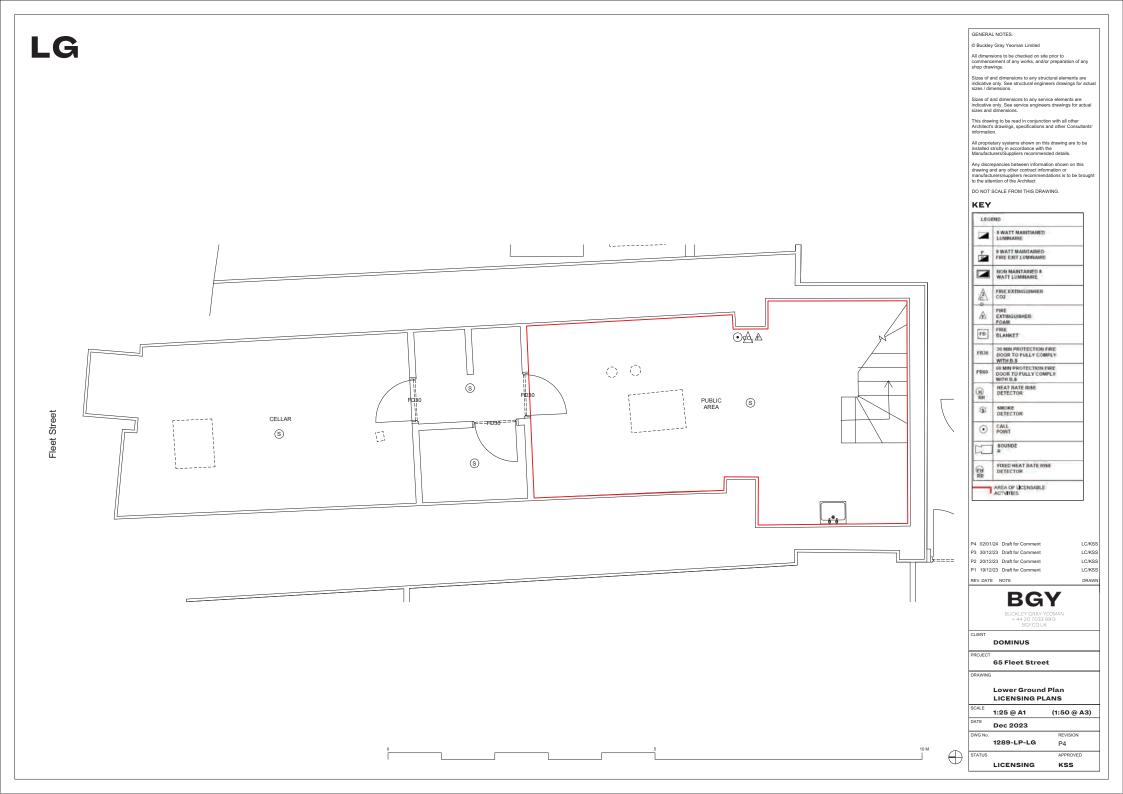

## -0 S 10 0 FD30 S (S) ED30 ⊕ OAA A FB 🗶 back bar booth counter S S S FD ⊕ S ENTRANCE S FE 060 Ø.A ୍ <u>OA</u> Ш EXIT 00 $\bigcirc \bigcirc$ EXTERNAL AREA $\bigcirc$

GENERAL NOTES. © Buckley Gray Yeoman Limited