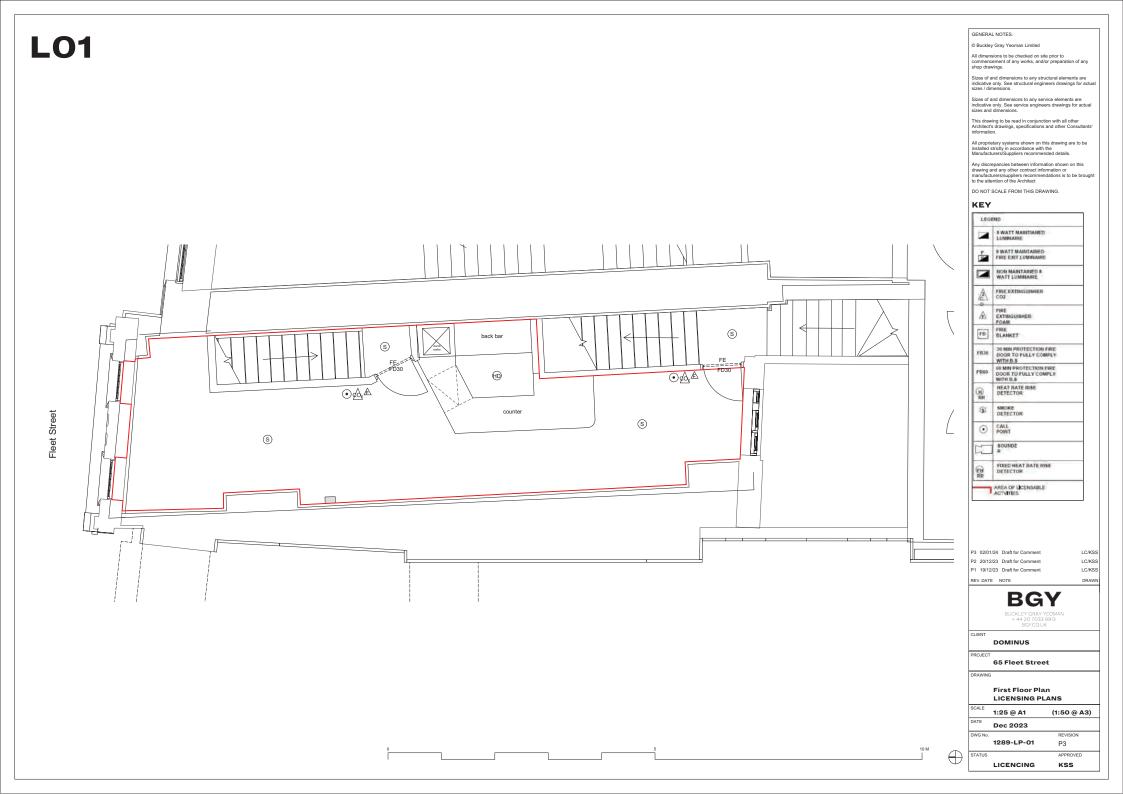

## -0 S 10 0 FD30 S (S) ED30 ⊕ OAA A FB 🗶 back bar booth counter S S S FD ⊕ S ENTRANCE S FE 060 Ø.A ୍ <u>OA</u> Ш EXIT 00 $\bigcirc \bigcirc$ EXTERNAL AREA $\bigcirc$

GENERAL NOTES. © Buckley Gray Yeoman Limited