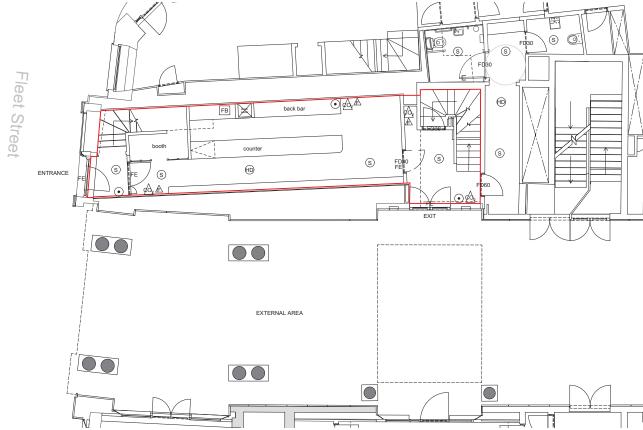

## -0 S 10 0 FD30 S (S) ED30 ⊕ OAA A FB 🗶 back bar booth counter S S S FD ⊕ S ENTRANCE S FE 060 Ø.A ୍ <u>OA</u> Ш EXIT 00 $\bigcirc \bigcirc$ EXTERNAL AREA $\bigcirc$

GENERAL NOTES. © Buckley Gray Yeoman Limited