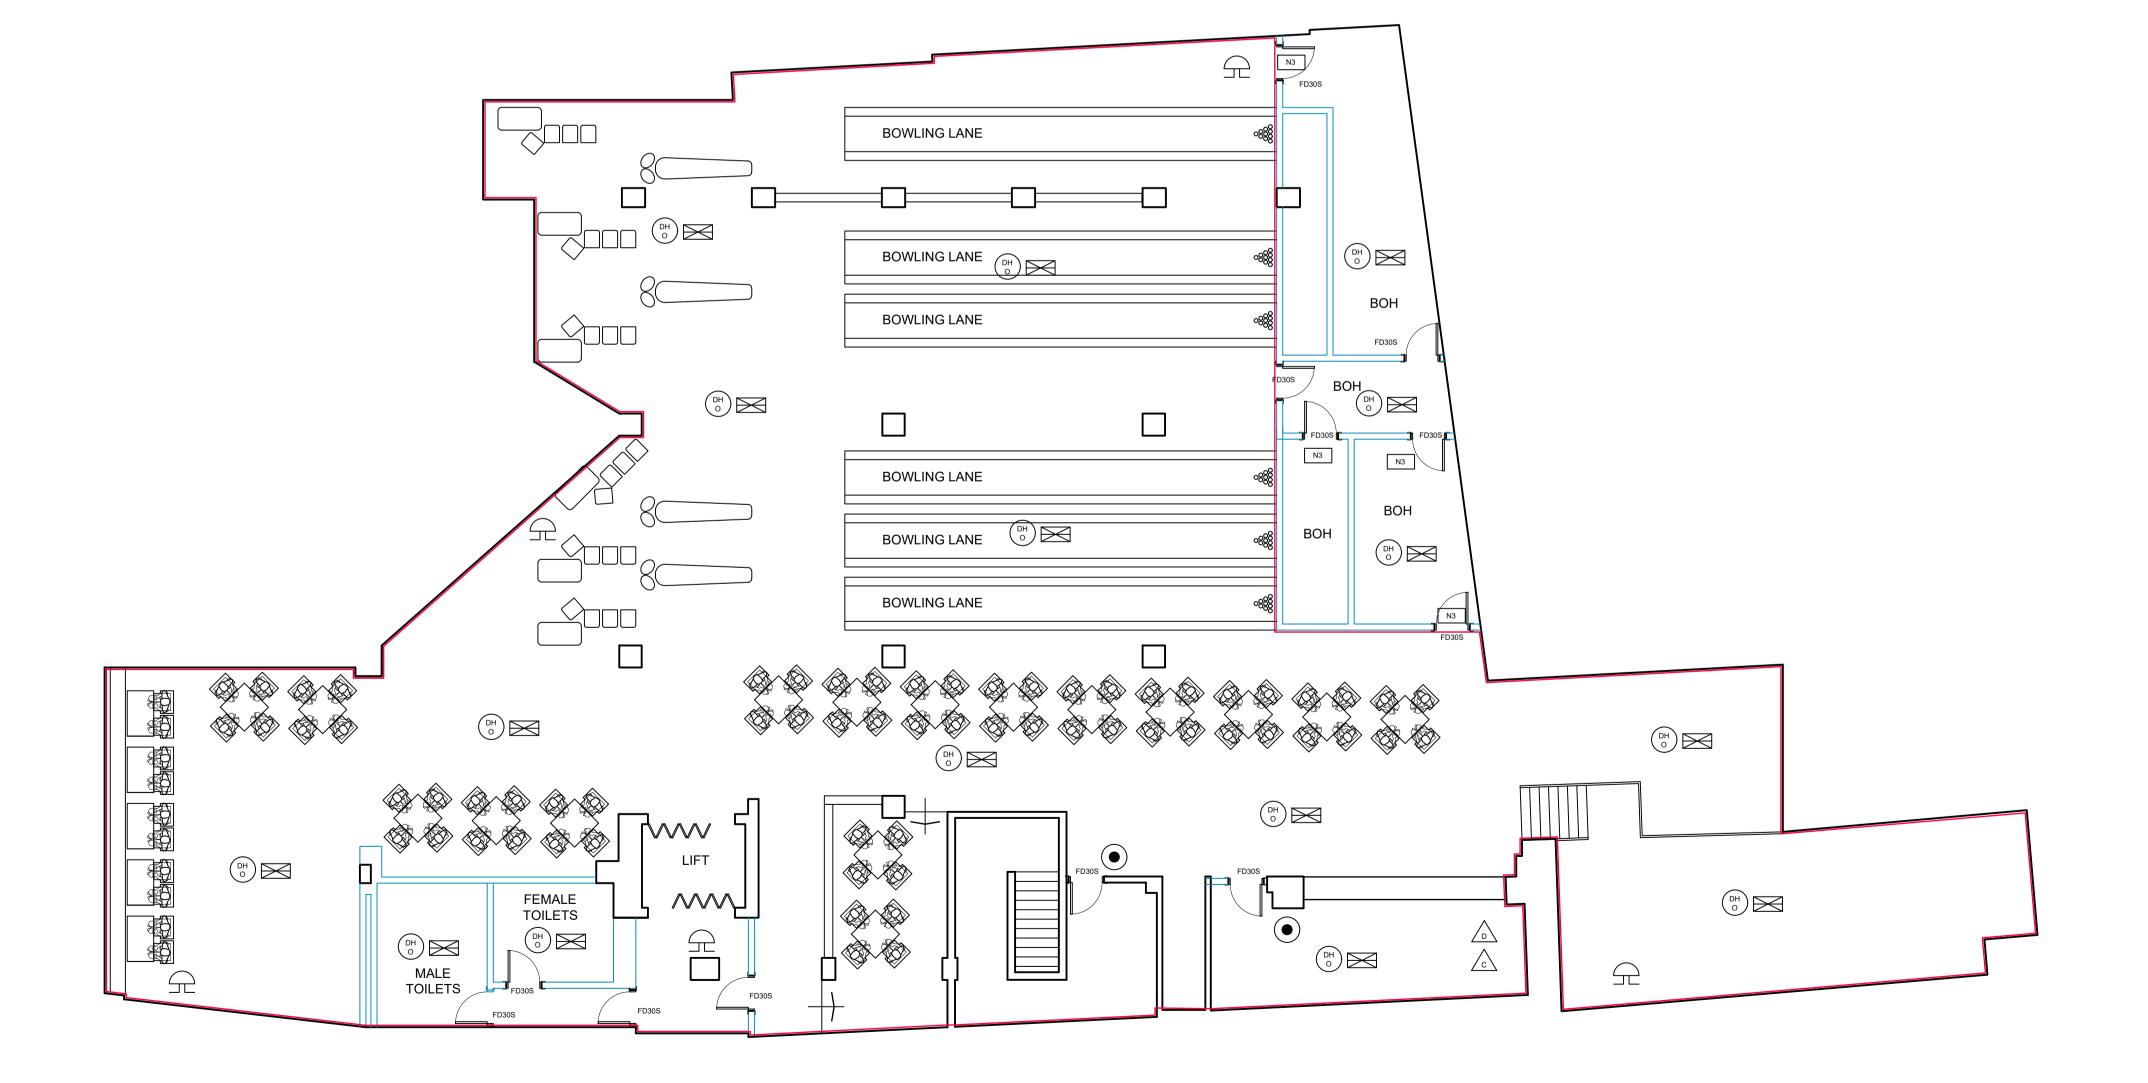

EDEDEDE FURNITURE KEY

| FIRE ST             | RATEGY KEY                        |             |                                          |
|---------------------|-----------------------------------|-------------|------------------------------------------|
| DH<br>R             | SMOKE DETECTOR HEAT RISE          | FD30S       | FIRE DOOR 30 MINU<br>SELF CLOSE & SMO    |
| DH                  | SMOKE DETECTOR OPTICAL            | SCA         | DOORS FITTED WIT<br>RELEASE DOOR ON      |
| $\bigcirc$          |                                   | РВ          | DOORS FITTED WITH                        |
|                     | SMOKE DETECTOR IONISATION         | VP          | DOOR FITTED WTH                          |
|                     | FIRE ALARM CALL POINT             | N6          | NOTICE TO BOTH SI<br>"FIRE DOOR KEEP S   |
|                     | (BREAK GLASS)                     | N5          | NOTICE "FIRE EXIT H                      |
| $\square$           | FIRE WARNING BELL                 | N3          | NOTICE "KEEP LOCH                        |
| $\bigvee_{w}$       | FIRE EXTINGUISHER WATER 9L        | N2          | NOTICE "STAFF"                           |
| $\overline{\wedge}$ | FIRE EXTINGUISHER DRY POWDER 2.5K | IP          | FIRE ALARM INDICA                        |
| $\wedge$            |                                   | E           | FIRE EXIT LETTERS                        |
|                     | FIRE EXTINGUISHER CARBON DIOXIDE  | $\boxtimes$ | FIRE EXIT SIGN INTE<br>MAINTAINED FITTIN |
| F                   | FIRE EXTINGUISHER FOAM            | $\boxtimes$ | FIRE EXIT SIGN INTE<br>MAINTAINED WITH A |
| B                   | FIRE BLAMKET 1200X1200MM MINIMUM  | $\boxtimes$ | EMERGENCY LIGHT                          |

|                                           | LEGEND:                    |                                           |  |  |
|-------------------------------------------|----------------------------|-------------------------------------------|--|--|
|                                           | WINDOWS                    |                                           |  |  |
|                                           | TOILETS                    | = AS LABELLED                             |  |  |
|                                           | URINALS                    | = 💿                                       |  |  |
|                                           | WASH HAND BASINS           | 6 = 🗭                                     |  |  |
|                                           |                            |                                           |  |  |
| ES FITTED WITH<br>E SEALS                 | EMERGENCY LIGHTS = 🔶       |                                           |  |  |
| MAGNETIC DEVICE TO<br>LARM ACTIVATION     | DISTRIBUTION BOAF          | DISTRIBUTION BOARD = WITH ELECTRICS BOARD |  |  |
| PANIC BAR AND<br>SE<br>.AZED VISION PANEL | STEPS                      | =                                         |  |  |
| ES OF FD30S -<br>UT"                      | SINK UNIT                  | = AS LABELLED                             |  |  |
| EP CLEAR"                                 | MACHINE POINT              | = SWP                                     |  |  |
| D SHUT WHEN NOT IN USE"                   | BAR FLAP                   | = AS LABELLED                             |  |  |
| DR PANEL                                  | ELECTRICS BOARD            | = AS LABELLED                             |  |  |
| R SYMBOL TO                               | TRADE AREAS:               |                                           |  |  |
| 00MM HIGH MIN.<br>NALLY ILLUMINATED       | SEATING IS INDICATIVE ONLY |                                           |  |  |
| NALLY ILLUMINATED<br>DIRECTIONAL ARROW    |                            |                                           |  |  |
|                                           |                            |                                           |  |  |