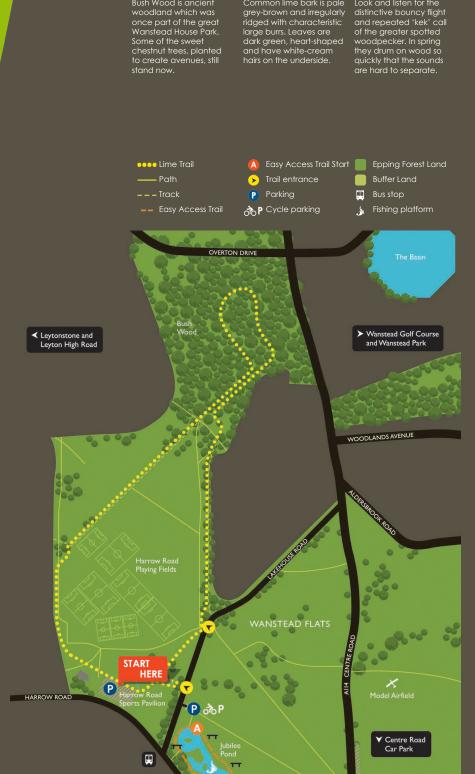

## Lime Trail

Mostly level across grassland and through woodland.

#### Start point:

Harrow Road Sports Pavilion

Approximately 30-40 minutes

### Distance:

1.5 miles / 2.5km

Bush Wood is ancient

Look and listen for the

This is one of 14 green spaces managed by the City of London at little cost to the general public.

020 8532 1010

- @CoLEppingForestEpping Forest City of London
- © coleppingforest