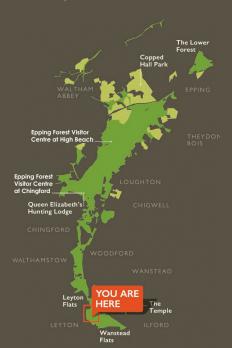

#### Start point:

Harrow Road Sports Pavilion

Approximately 30-40 minutes

### Distance:

1.5 miles / 2.5km

Bush Wood is ancient

Look and listen for the

This is one of 14 green spaces managed by the City of London at little cost to the general public.

020 8532 1010

- @CoLEppingForestEpping Forest City of London
- © coleppingforest