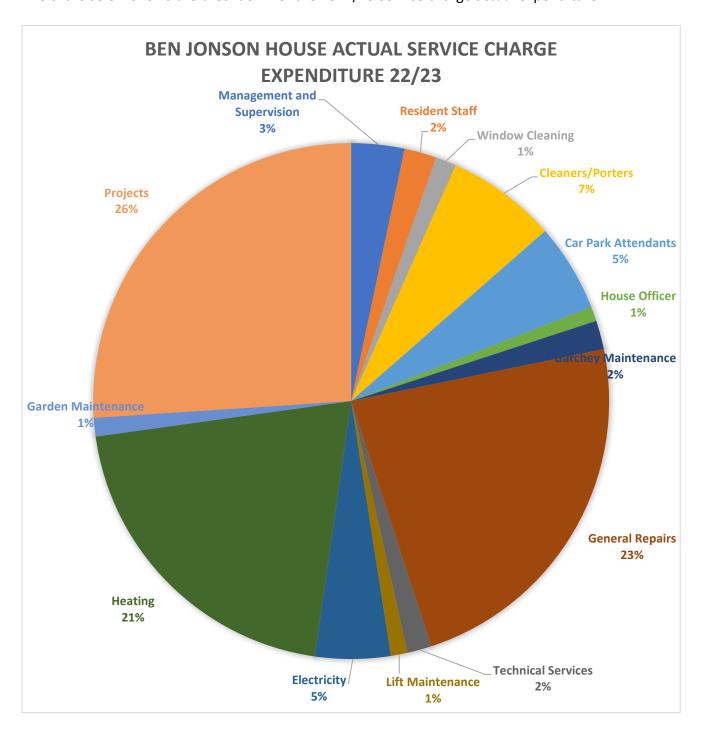

# Ben Jonson House Actual Service Charges 2022/23

Included in this document are:

- The schedule of service costs for Ben Jonson House prepared from the City of London Corporation's final accounts for the year 1 April 2022 31 March 2023.
- The schedule shows the actual service costs for Ben Jonson House for 2021/22 and 2022/23 and the percentage variance between the two years. Also shown are the estimated 'on-account' service costs for 2022/23.
- A pie chart showing each head of charge as a proportion of the 2022/23 service charge actuals
- An explanation of all variances of more than 3% of costs for Routine Recurrent Items in 2021/22 in comparison with the actual expenditure for 2022/23.
- An explanation for Non-Recurrent Items (Major Works) that were carried out during 2022/23.
- An appendix giving a brief description of what is included in each of the items on the schedule.