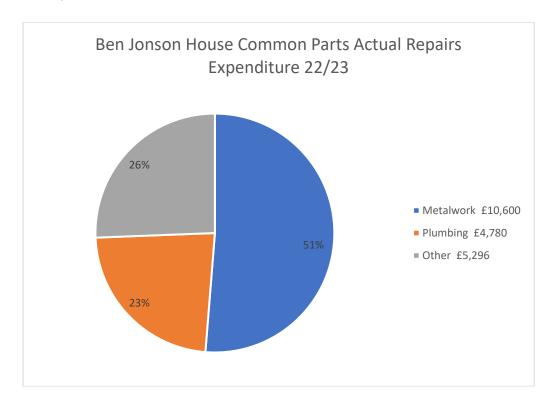

# Ben Jonson House Actual Service Charges 2022/23

Included in this document are:

- The schedule of service costs for Ben Jonson House prepared from the City of London Corporation's final accounts for the year 1 April 2022 31 March 2023.
- The schedule shows the actual service costs for Ben Jonson House for 2021/22 and 2022/23 and the percentage variance between the two years. Also shown are the estimated 'on-account' service costs for 2022/23.
- A pie chart showing each head of charge as a proportion of the 2022/23 service charge actuals
- An explanation of all variances of more than 3% of costs for Routine Recurrent Items in 2021/22 in comparison with the actual expenditure for 2022/23.
- An explanation for Non-Recurrent Items (Major Works) that were carried out during 2022/23.
- An appendix giving a brief description of what is included in each of the items on the schedule.