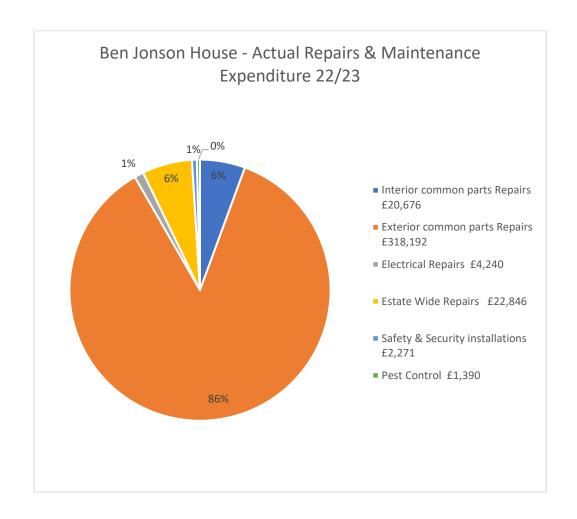

# Ben Jonson House Actual Service Charges 2022/23

Included in this document are:

- The schedule of service costs for Ben Jonson House prepared from the City of London Corporation's final accounts for the year 1 April 2022 31 March 2023.
- The schedule shows the actual service costs for Ben Jonson House for 2021/22 and 2022/23 and the percentage variance between the two years. Also shown are the estimated 'on-account' service costs for 2022/23.
- A pie chart showing each head of charge as a proportion of the 2022/23 service charge actuals
- An explanation of all variances of more than 3% of costs for Routine Recurrent Items in 2021/22 in comparison with the actual expenditure for 2022/23.
- An explanation for Non-Recurrent Items (Major Works) that were carried out during 2022/23.
- An appendix giving a brief description of what is included in each of the items on the schedule.