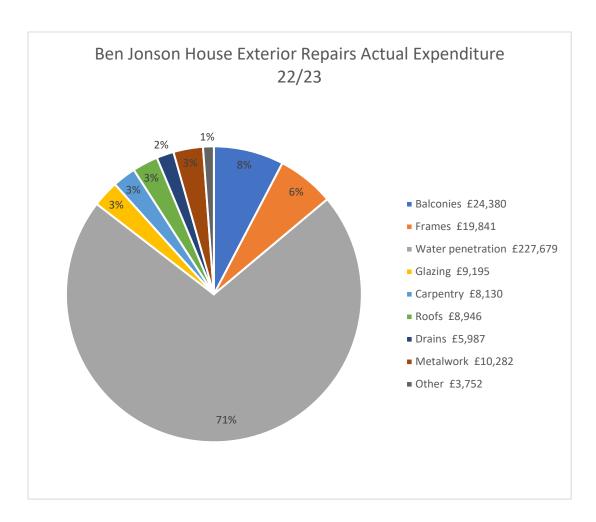

# Ben Jonson House Actual Service Charges 2022/23

Included in this document are:

- The schedule of service costs for Ben Jonson House prepared from the City of London Corporation's final accounts for the year 1 April 2022 31 March 2023.
- The schedule shows the actual service costs for Ben Jonson House for 2021/22 and 2022/23 and the percentage variance between the two years. Also shown are the estimated 'on-account' service costs for 2022/23.
- A pie chart showing each head of charge as a proportion of the 2022/23 service charge actuals
- An explanation of all variances of more than 3% of costs for Routine Recurrent Items in 2021/22 in comparison with the actual expenditure for 2022/23.
- An explanation for Non-Recurrent Items (Major Works) that were carried out during 2022/23.
- An appendix giving a brief description of what is included in each of the items on the schedule.