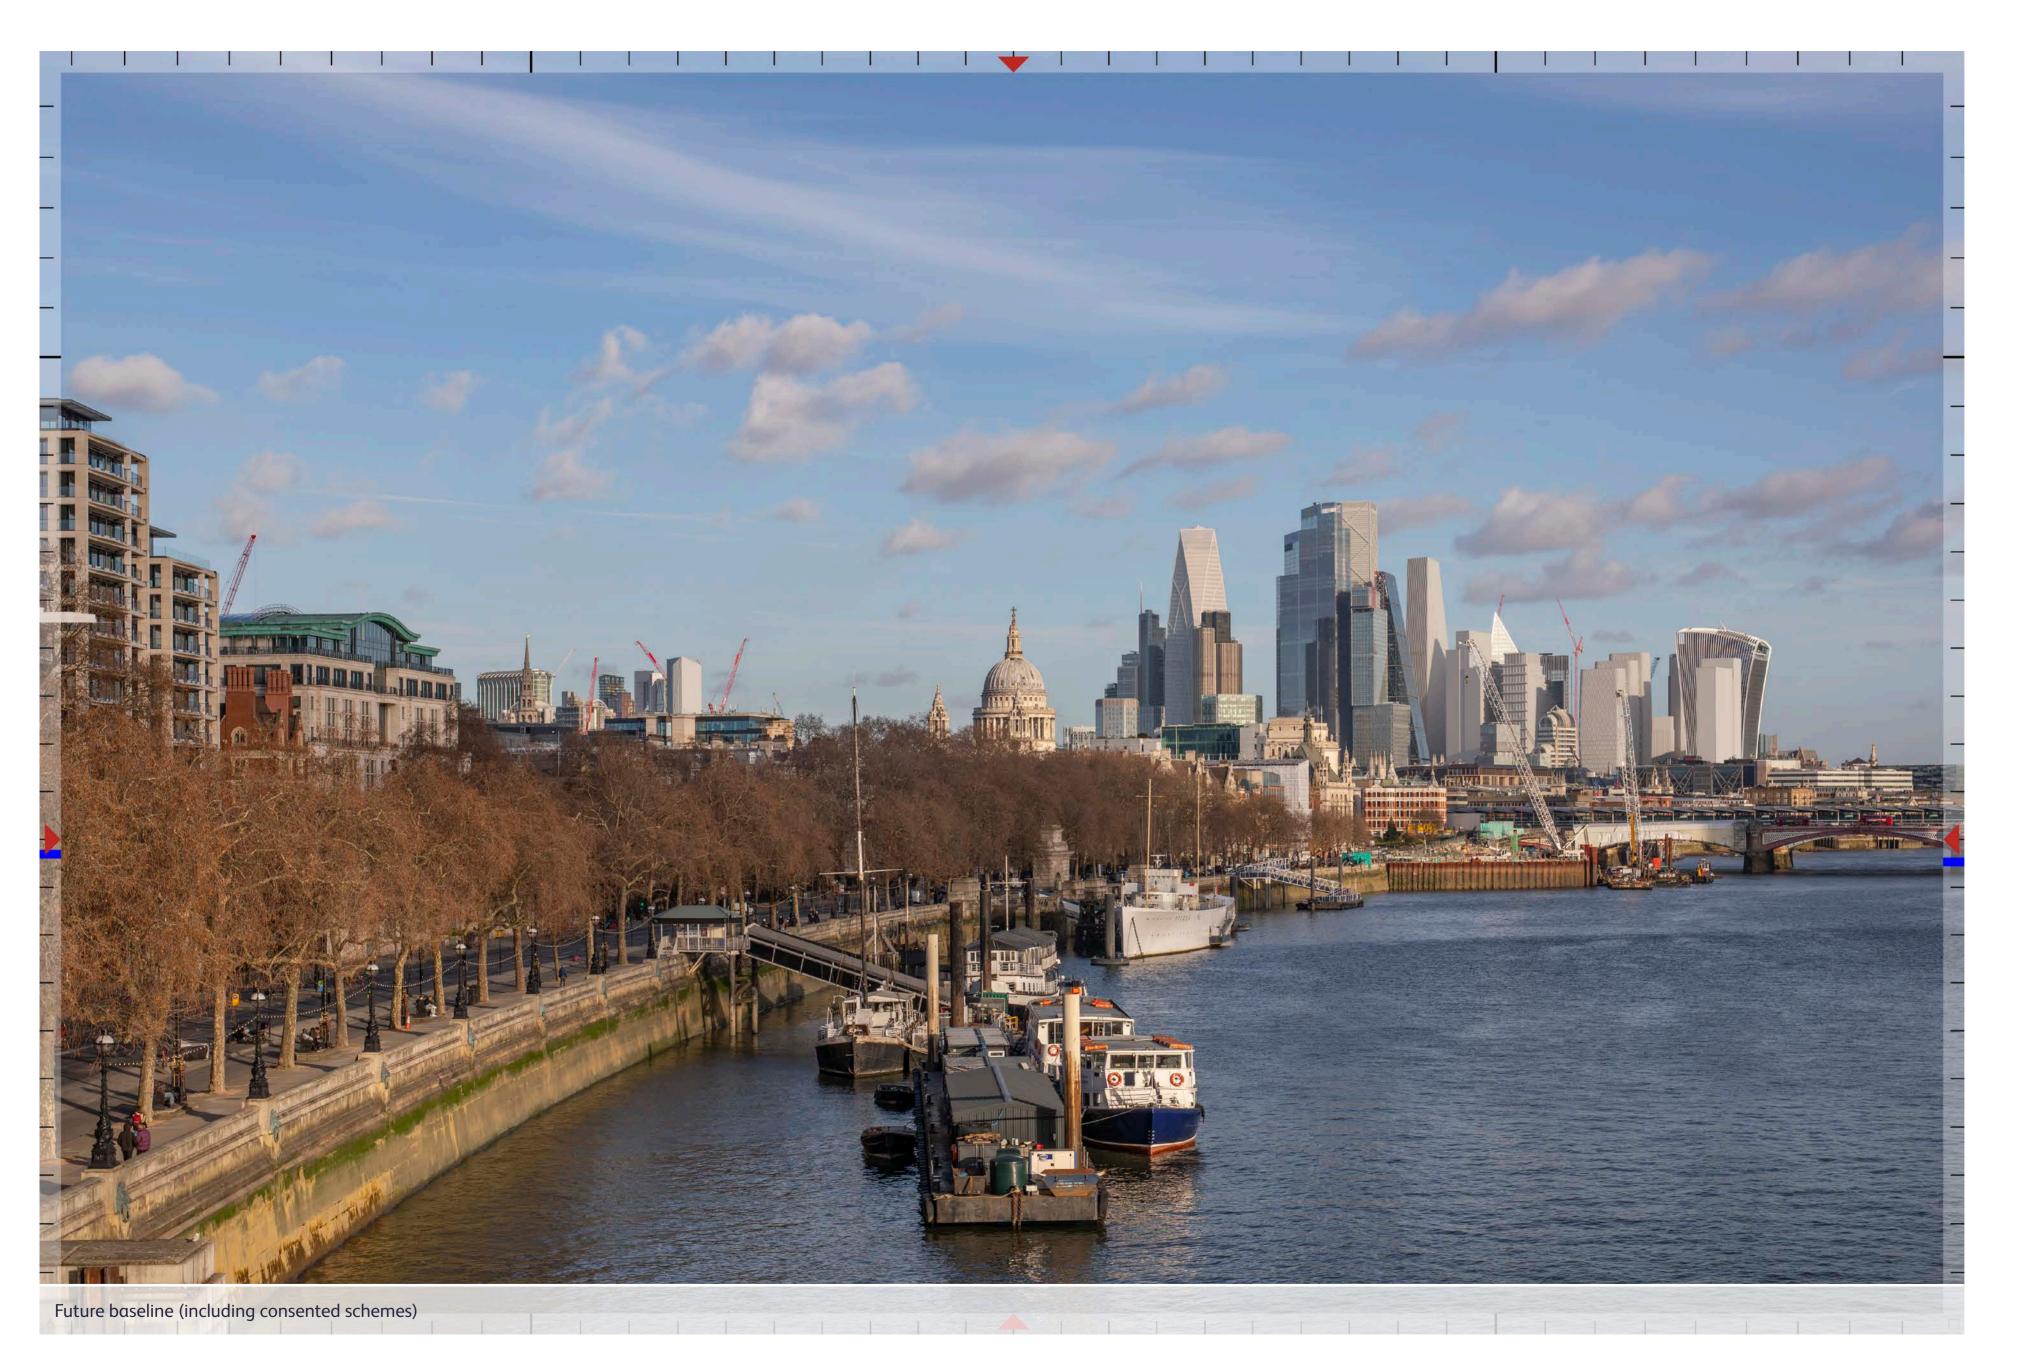

# C17 Waterloo Bridge: downstream - at the centre of the bridge

## **View Definition**

## Authority

Mayor of London

## **Policy Document**

London View Management Framework [March 2012]

### Location Reference

15B.2

#### **Camera Location**

National Grid Reference 530792.2E 180535.6N

Camera height 16.61m AOD

Looking at The Central Cluster

Bearing 64.5°, distance 2.6km

## **Photography Details**

Height of camera 1.60m above ground
Date of photograph 30/01/2023
Time of photograph 14:11
Canon EOS 5D Mark IV DSLR
Lens 50mm