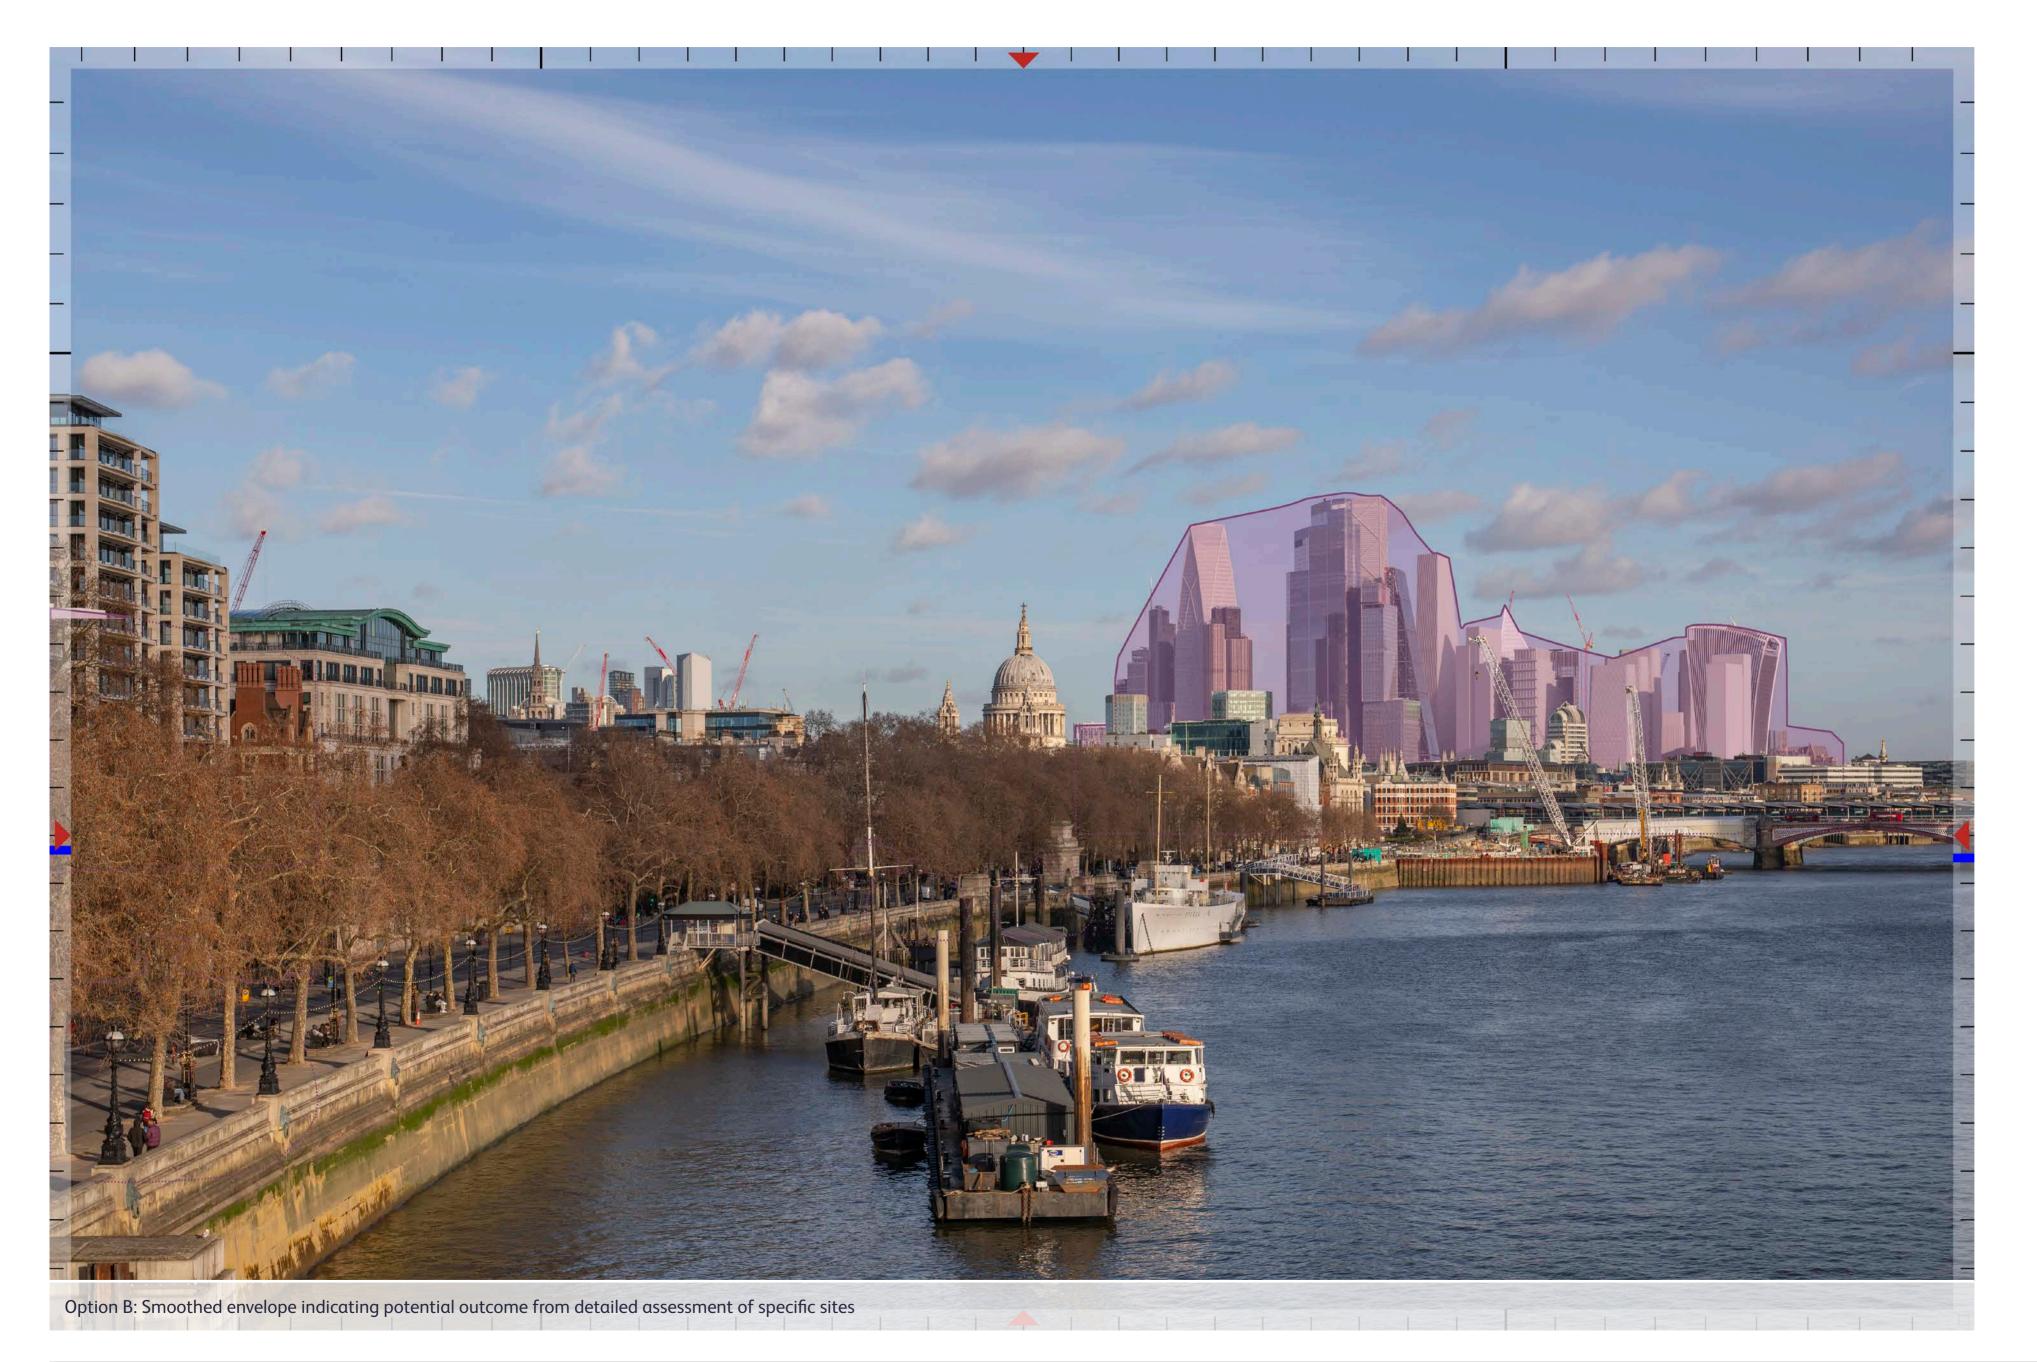

# c17 Waterloo Bridge: downstream - at the centre of the bridge

## **View Definition**

## Authority

Mayor of London

## **Policy Document**

London View Management Framework [March 2012]

### Location Reference

15B.2

#### **Camera Location**

National Grid Reference 530792.2E 180535.6N
Camera height 16.61m AOD
Looking at The Central Cluster
Bearing 64.5°, distance 2.6km

## Photography Details

Height of camera 1.60m above ground
Date of photograph 30/01/2023
Time of photograph 14:11
Canon EOS 5D Mark IV DSLR
Lens 50mm