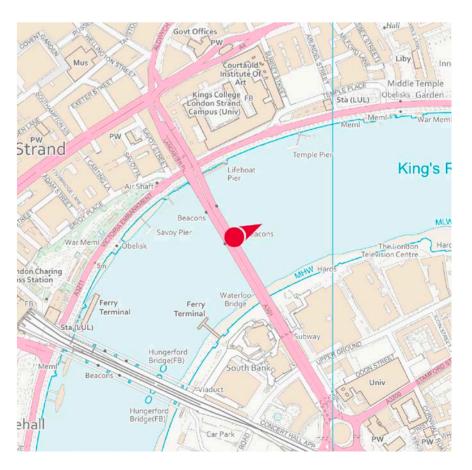

### Location Reference

15B.2

#### **Camera Location**

National Grid Reference 530792.2E 180535.6N

Camera height 16.61m AOD

Looking at The Central Cluster

Bearing 64.5°, distance 2.6km