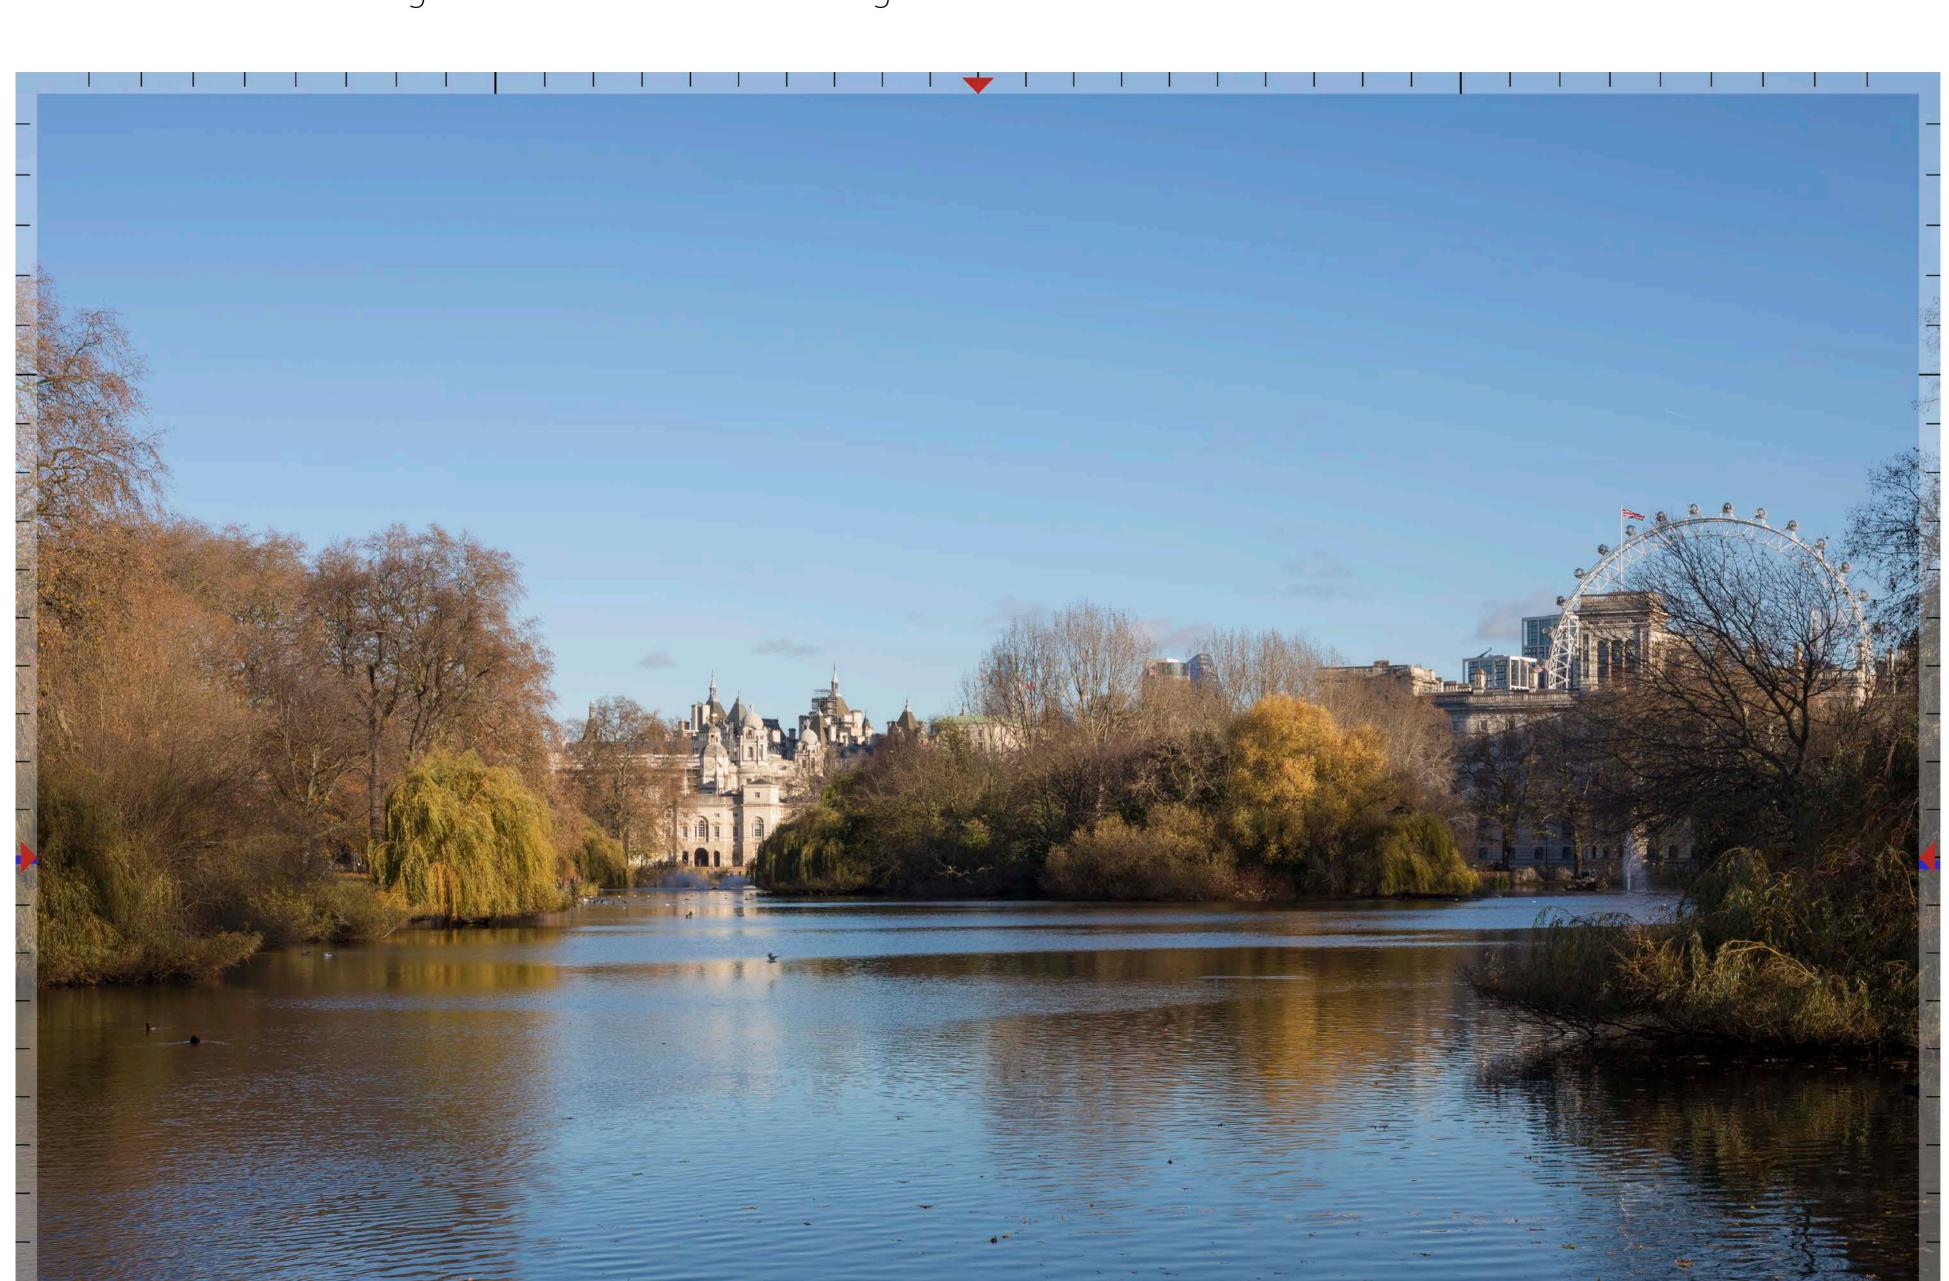

# ED-HTB4

## **View Definition**

## Authority

Mayor of London

## **Policy Document**

London View Management Framework [March 2012]

### Location Reference

26A.1

#### Camera Location

National Grid Reference 529529.4E 179798.8N

Camera height 4.70m AOD

Looking at The Central Cluster

Bearing 67.5°, distance 4.0km

### **Photography Details**

Height of camera 1.60m above ground
Date of photograph 02/12/2021
Time of photograph 13:09
Canon EOS 5D Mark IV DSLR
Lens 50mm

Existing prospect