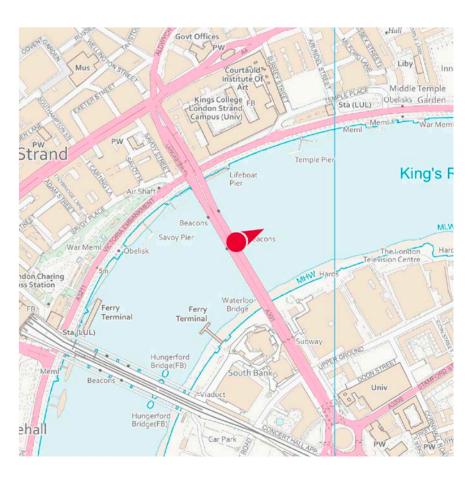

### Location Reference

15B.2

#### Camera Location

National Grid Reference 530792.2E 180535.6N

Camera height 16.61m AOD

Looking at The Central Cluster

Bearing 64.5°, distance 2.6km