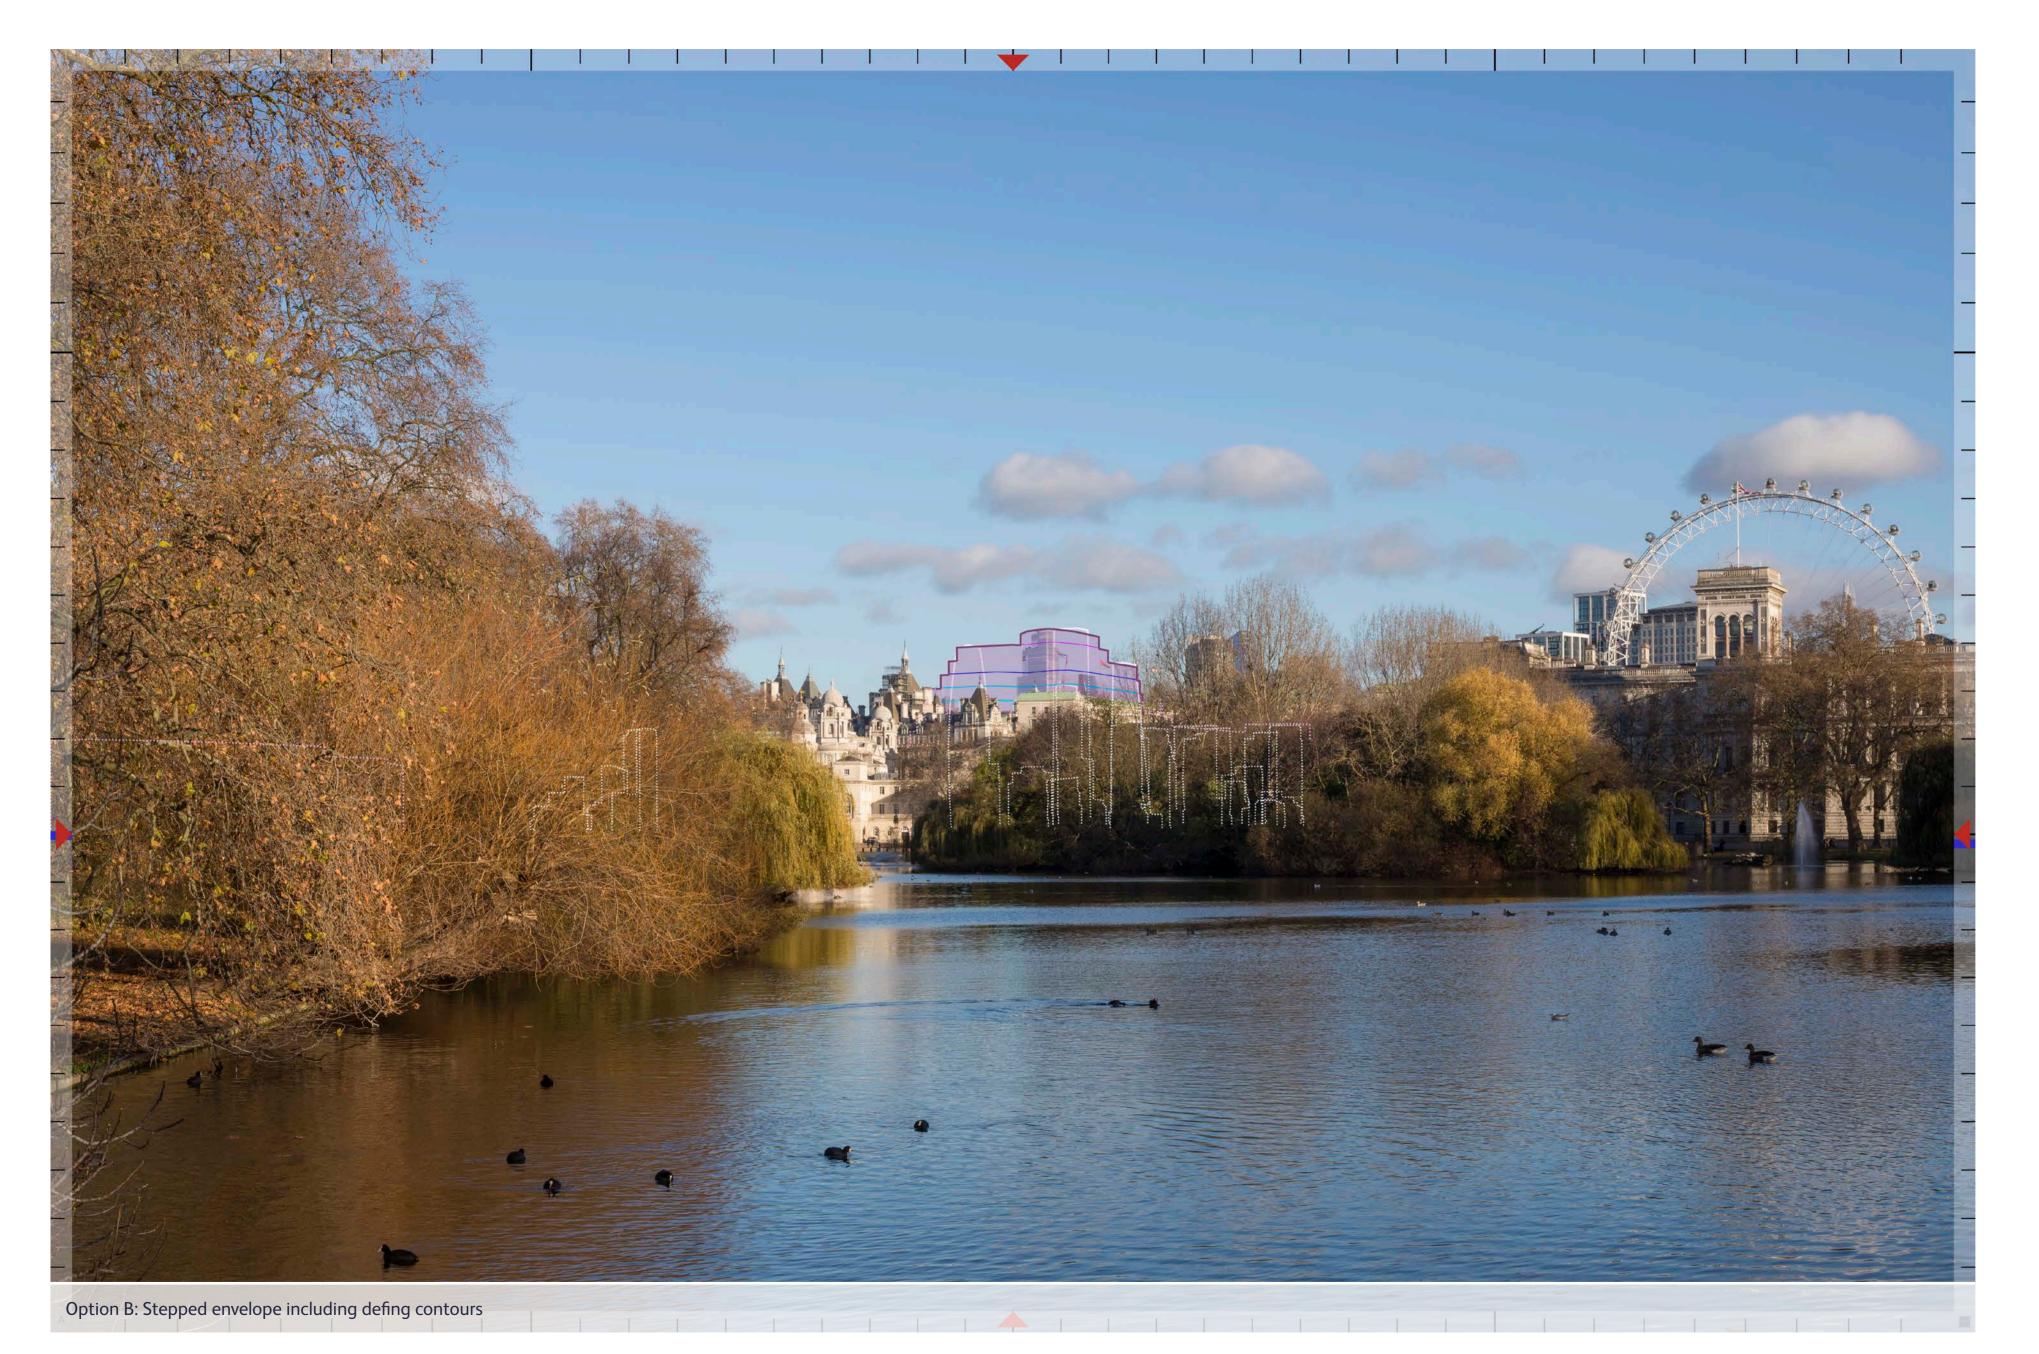

#### Camera Location

National Grid Reference 529529.4E 179798.8N

Camera height 4.70m AOD

Looking at The Central Cluster

Bearing 67.5°, distance 4.0km

### **Photography Details**

Height of camera 1.60m above ground
Date of photograph 02/12/2021
Time of photograph 13:09
Canon EOS 5D Mark IV DSLR
Lens 50mm

Existing prospect