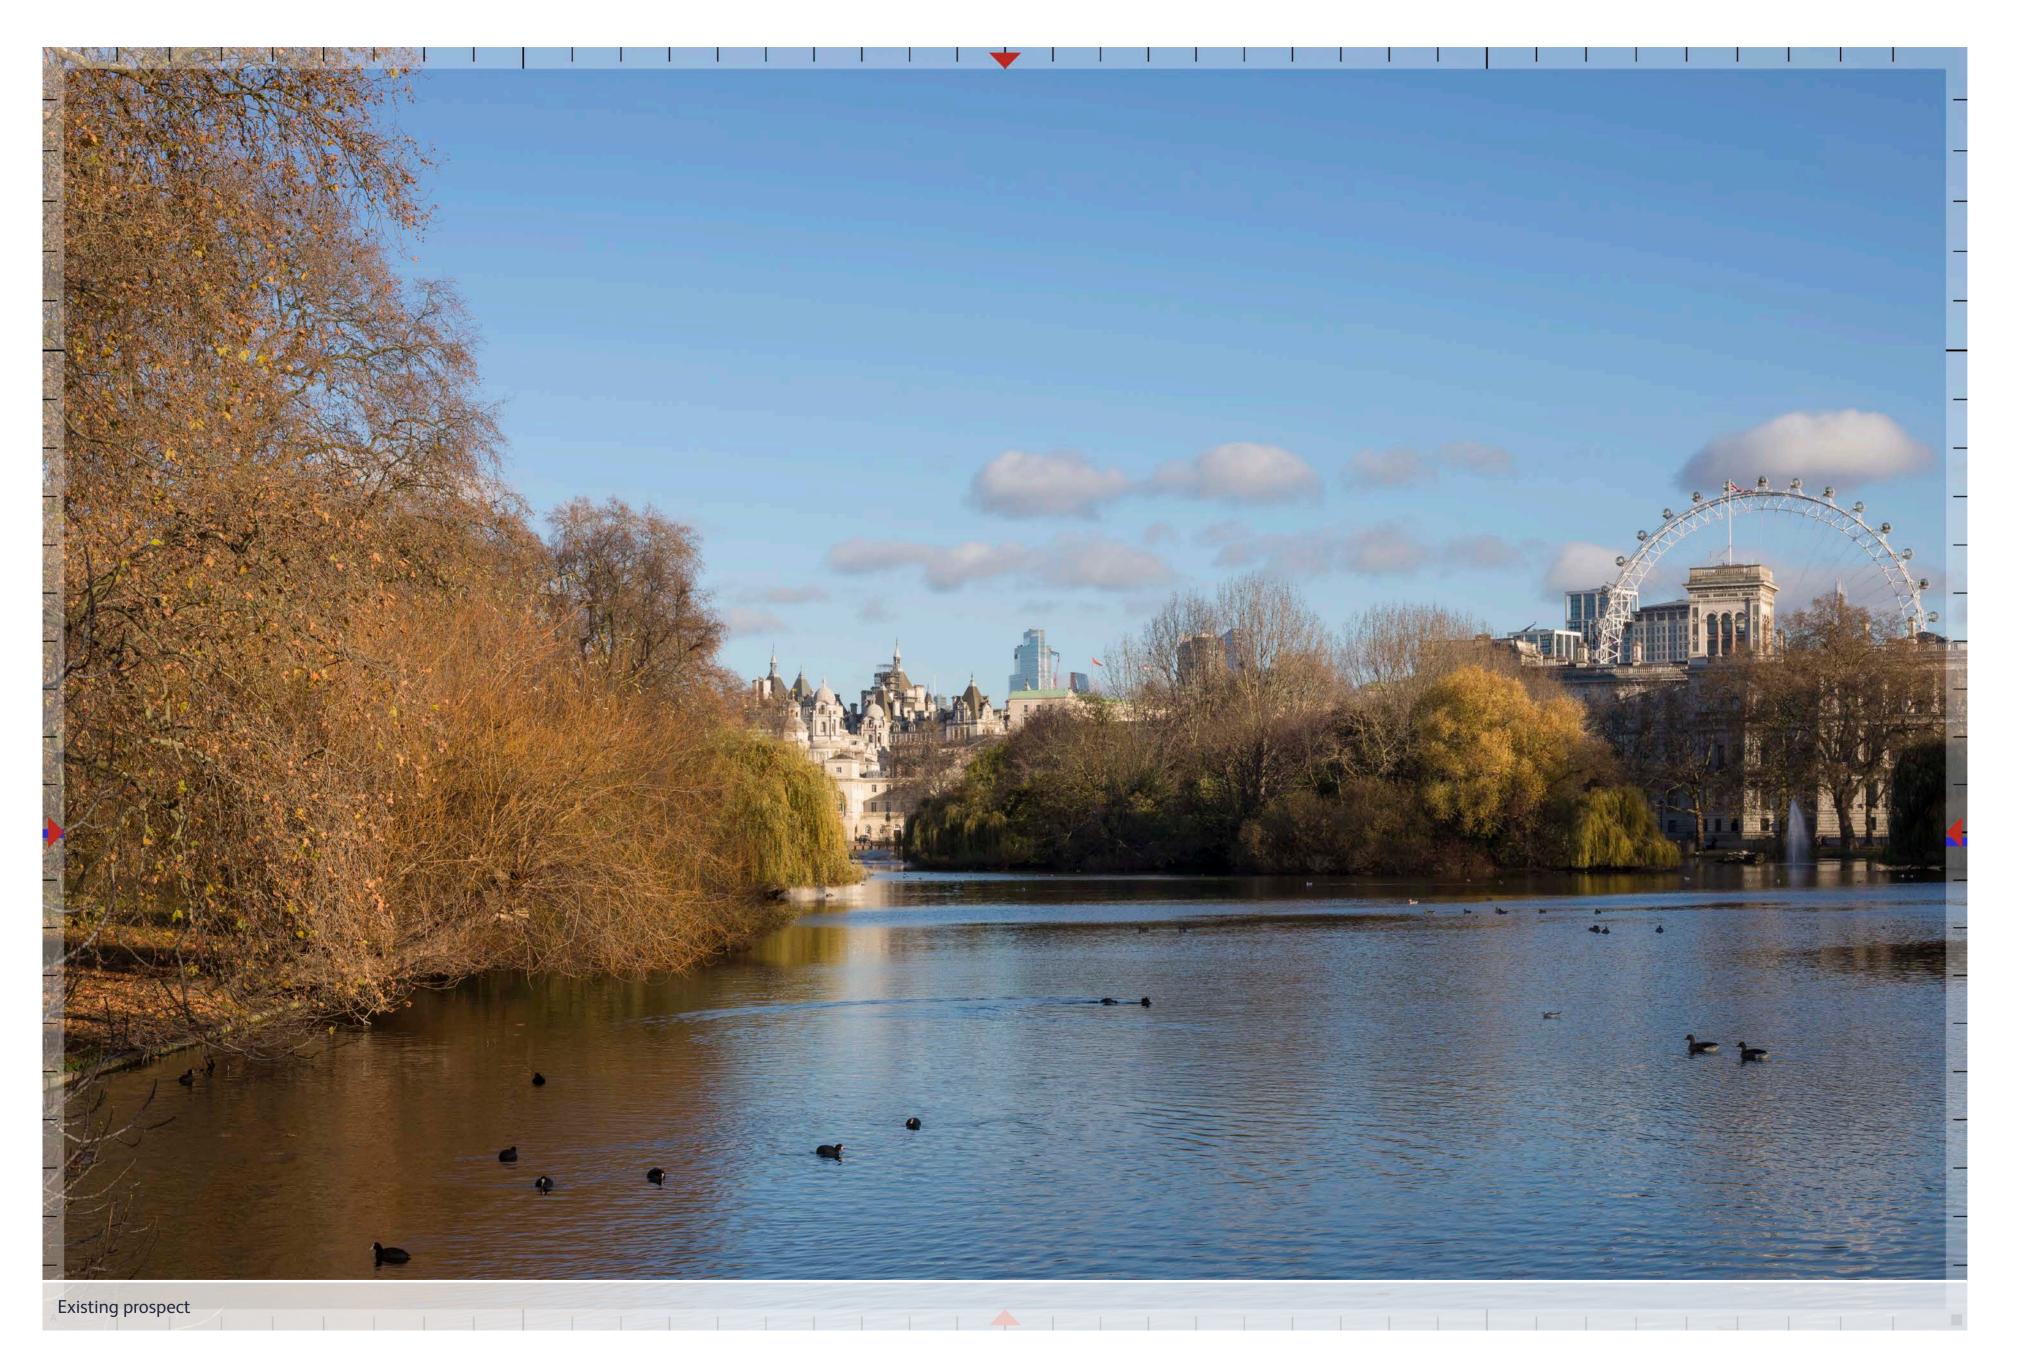

## **View Definition**

## Authority

Mayor of London

## **Policy Document**

London View Management Framework [March 2012]

### Location Reference

26A.1

#### Camera Location

National Grid Reference 529529.4E 179798.8N Camera height 4.70m AOD Looking at The Central Cluster Bearing 67.5°, distance 4.0km

## **Photography Details**

Height of camera 1.60m above ground
Date of photograph 02/12/2021
Time of photograph 13:09
Canon EOS 5D Mark IV DSLR
Lens 50mm