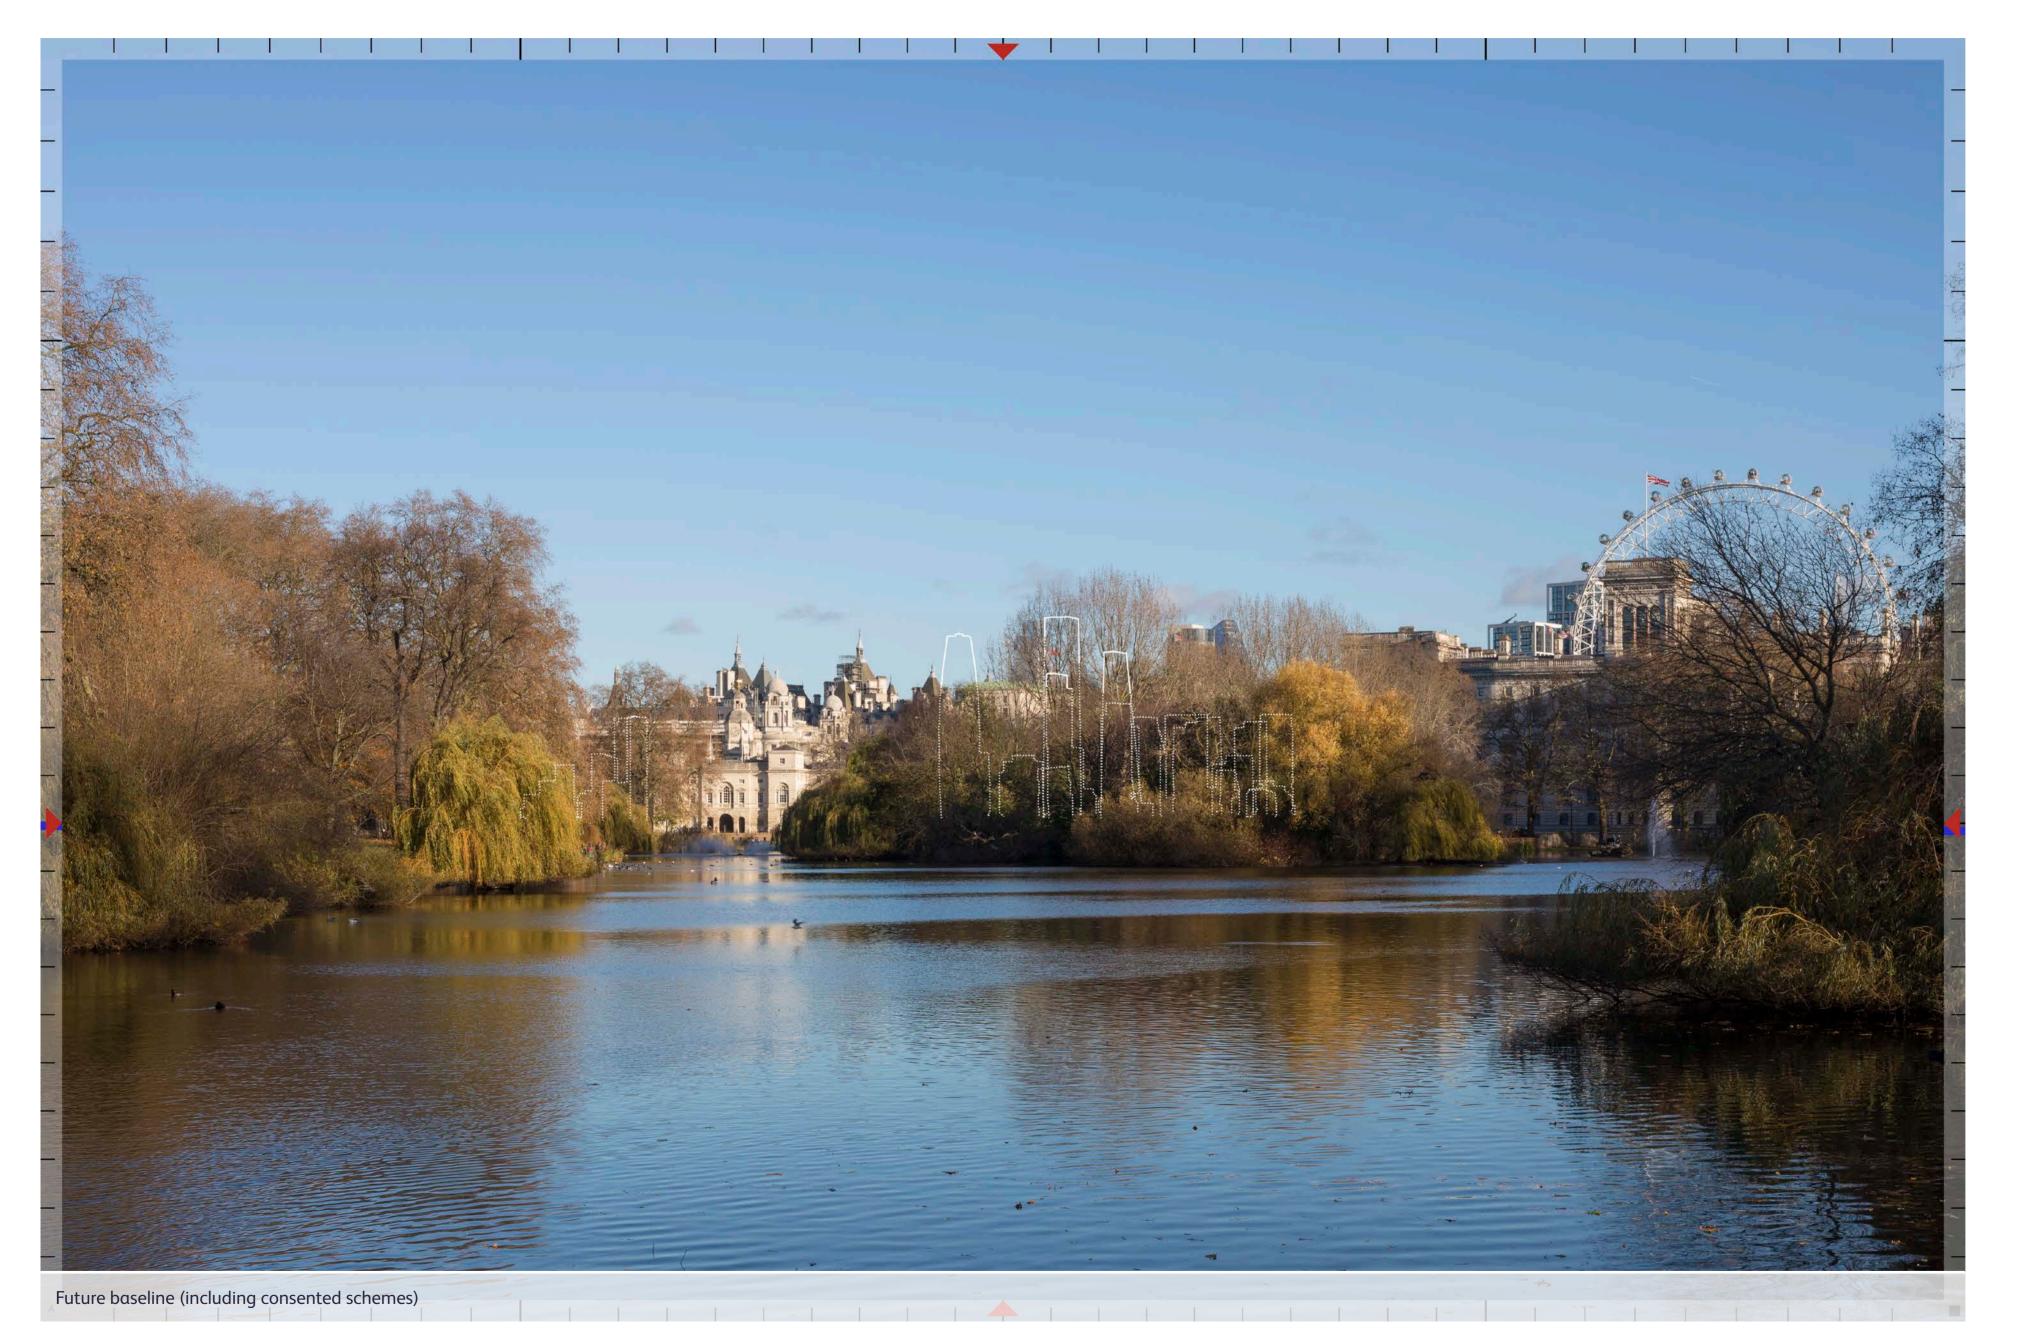

## **View Definition**

## Authority

Mayor of London

## **Policy Document**

London View Management Framework [March 2012]

### Location Reference

26A.1

#### Camera Location

National Grid Reference 529529.4E 179798.8N

Camera height 4.70m AOD

Looking at The Central Cluster

Bearing 67.5°, distance 4.0km

## **Photography Details**

Height of camera 1.60m above ground
Date of photograph 02/12/2021
Time of photograph 13:09
Canon EOS 5D Mark IV DSLR
Lens 50mm