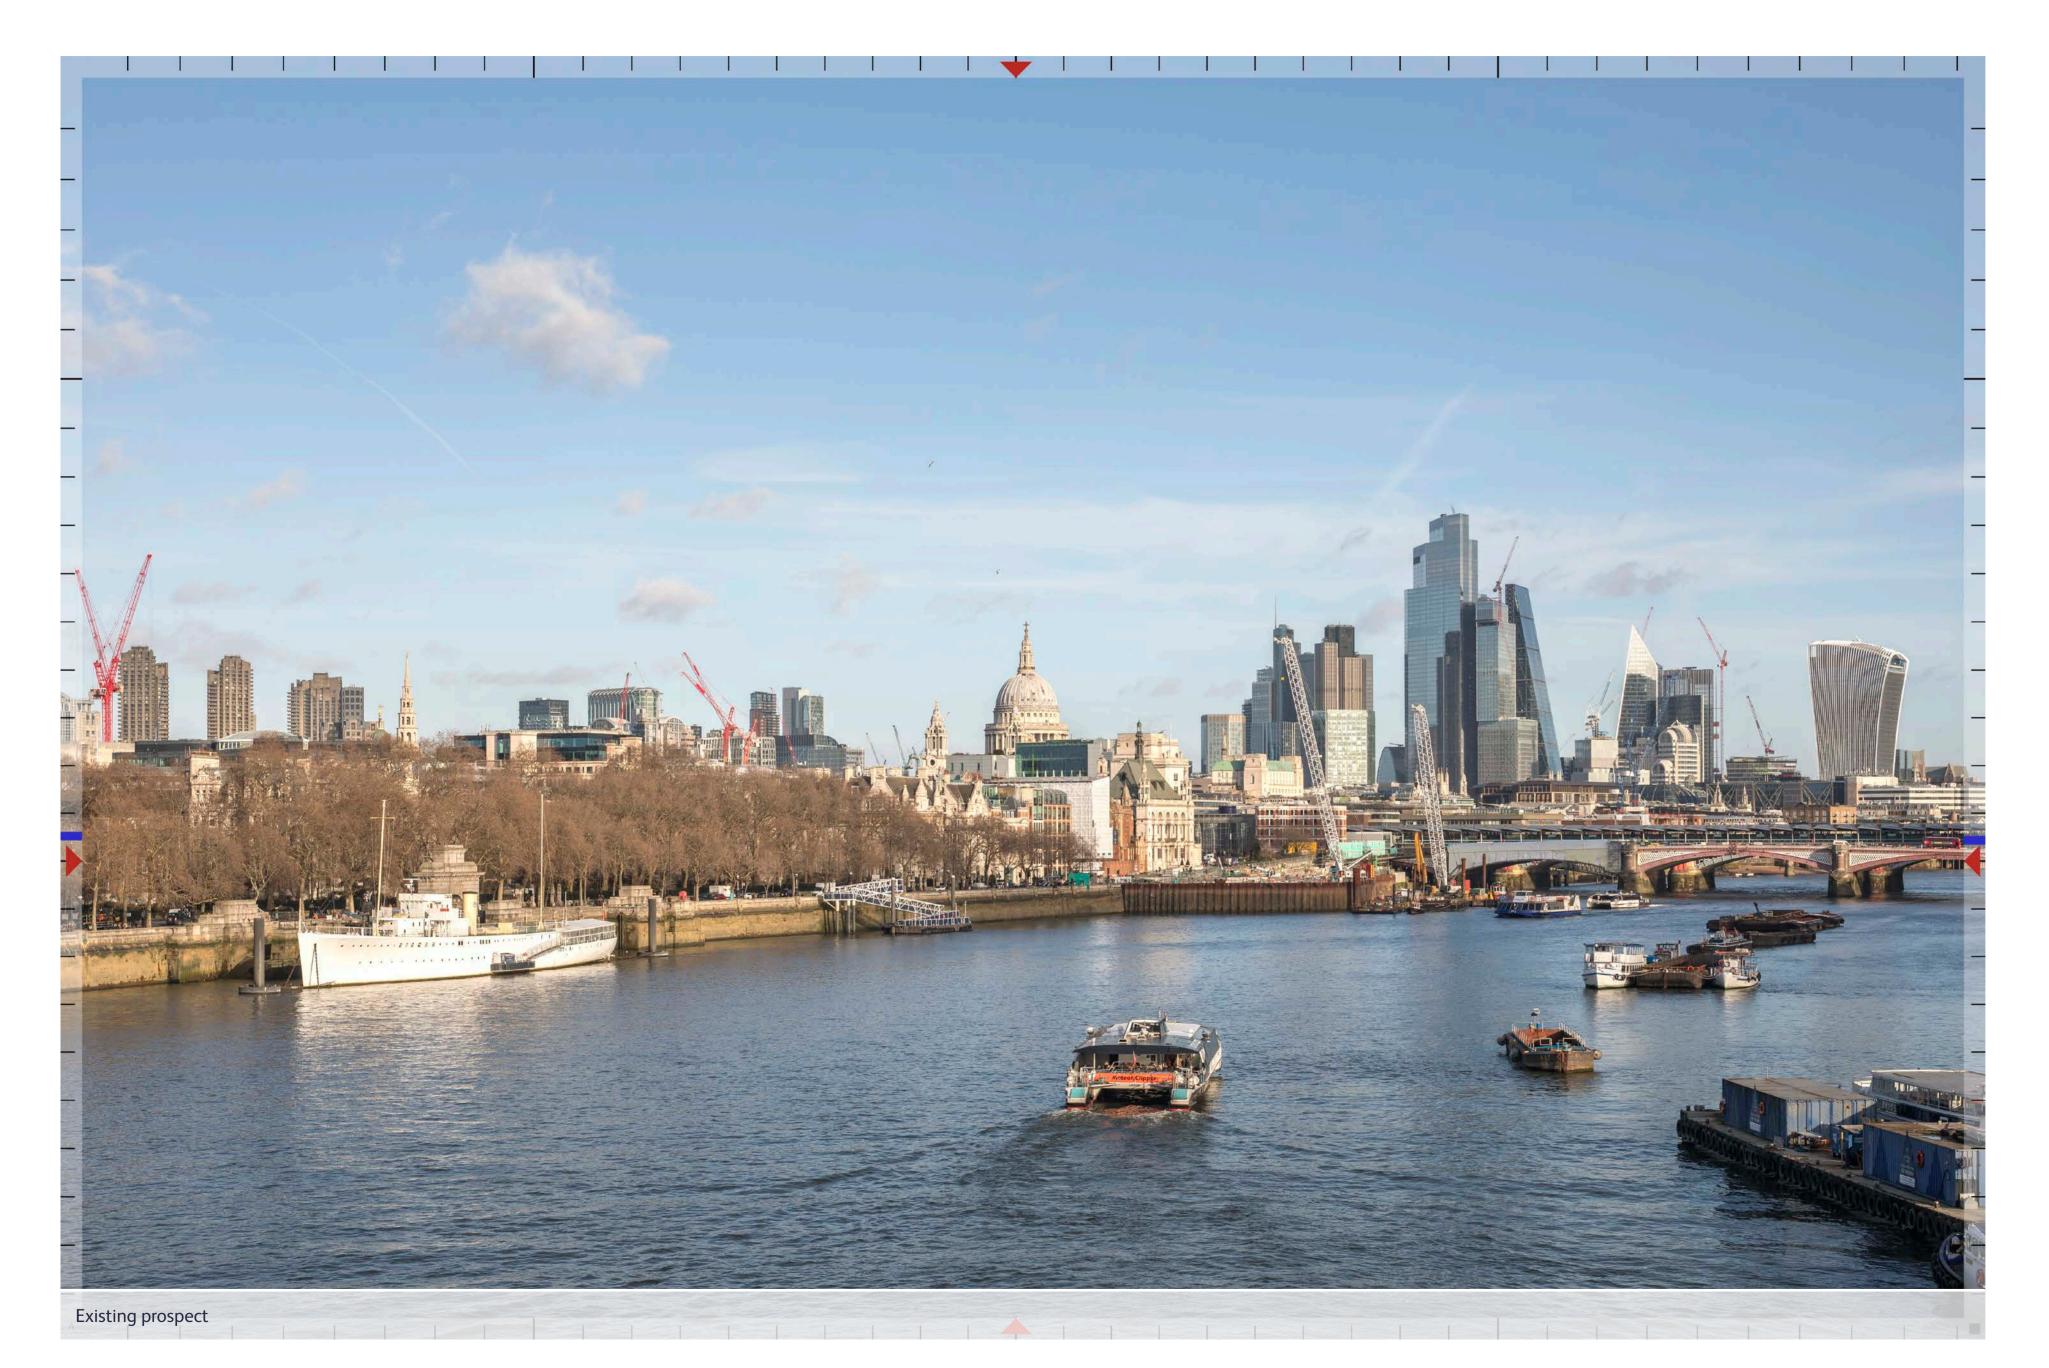

# C17 Waterloo Bridge: downstream - at the centre of the bridge

## **View Definition**

## Authority

Mayor of London

## **Policy Document**

London View Management Framework [March 2012]

### Location Reference

15B.2

#### **Camera Location**

National Grid Reference 530792.2E 180535.6N

Camera height 16.61m AOD

Looking at The Central Cluster

Bearing 64.5°, distance 2.6km

## **Photography Details**

Height of camera 1.60m above ground
Date of photograph 30/01/2023
Time of photograph 14:11
Canon EOS 5D Mark IV DSLR
Lens 50mm