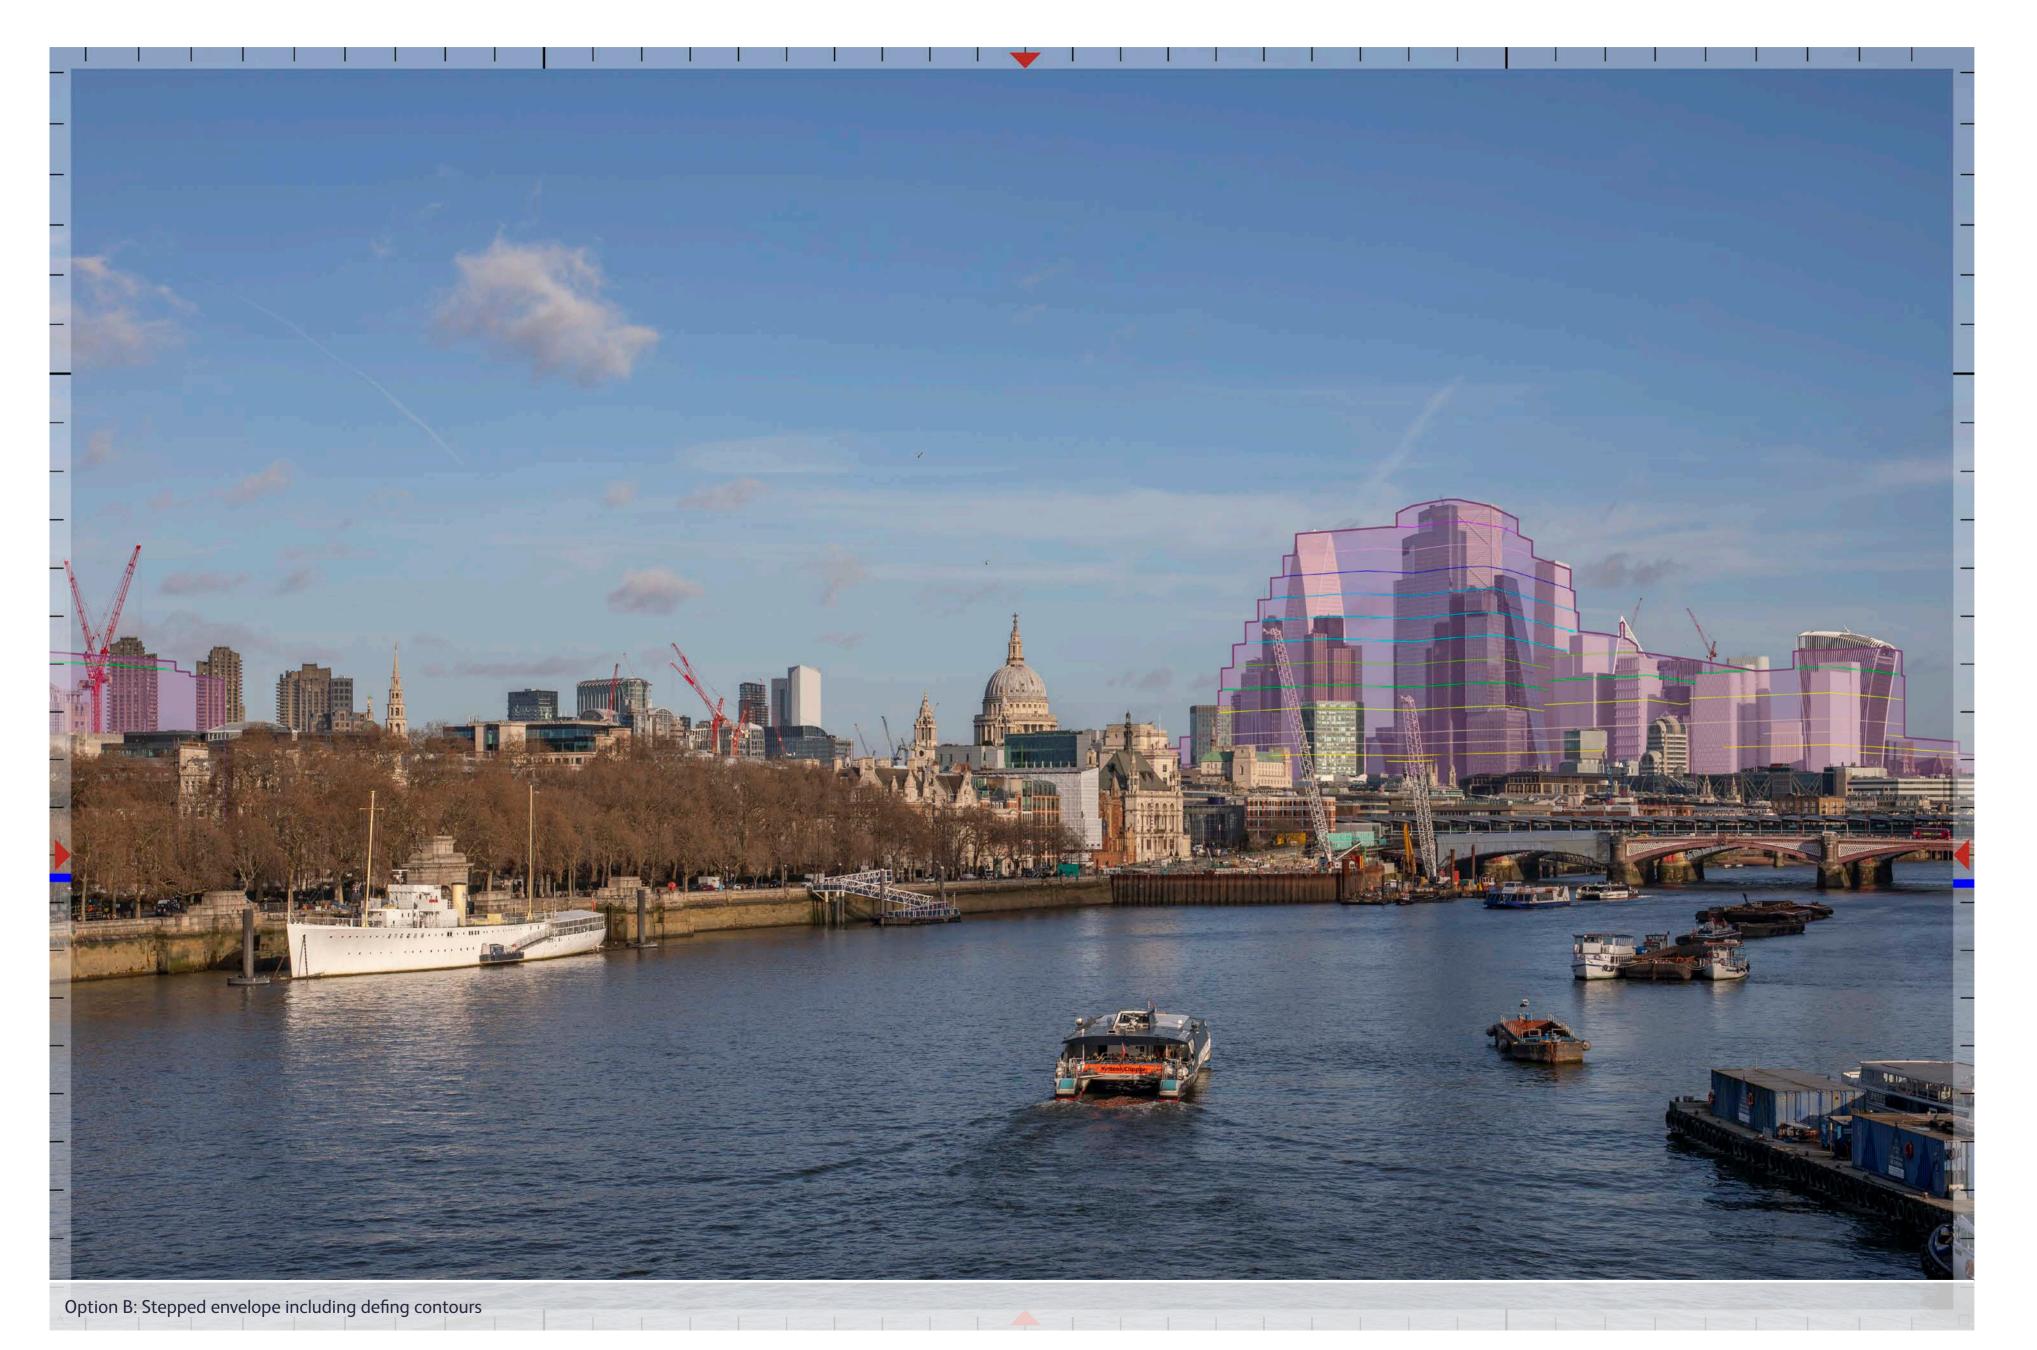

# C17 Waterloo Bridge: downstream - at the centre of the bridge

## **View Definition**

## Authority

Mayor of London

## **Policy Document**

London View Management Framework [March 2012]

### Location Reference

15B.2

#### **Camera Location**

National Grid Reference 530792.2E 180535.6N

Camera height 16.61m AOD

Looking at The Central Cluster

Bearing 64.5°, distance 2.6km

## **Photography Details**

Height of camera 1.60m above ground
Date of photograph 30/01/2023
Time of photograph 14:11
Canon EOS 5D Mark IV DSLR
Lens 50mm