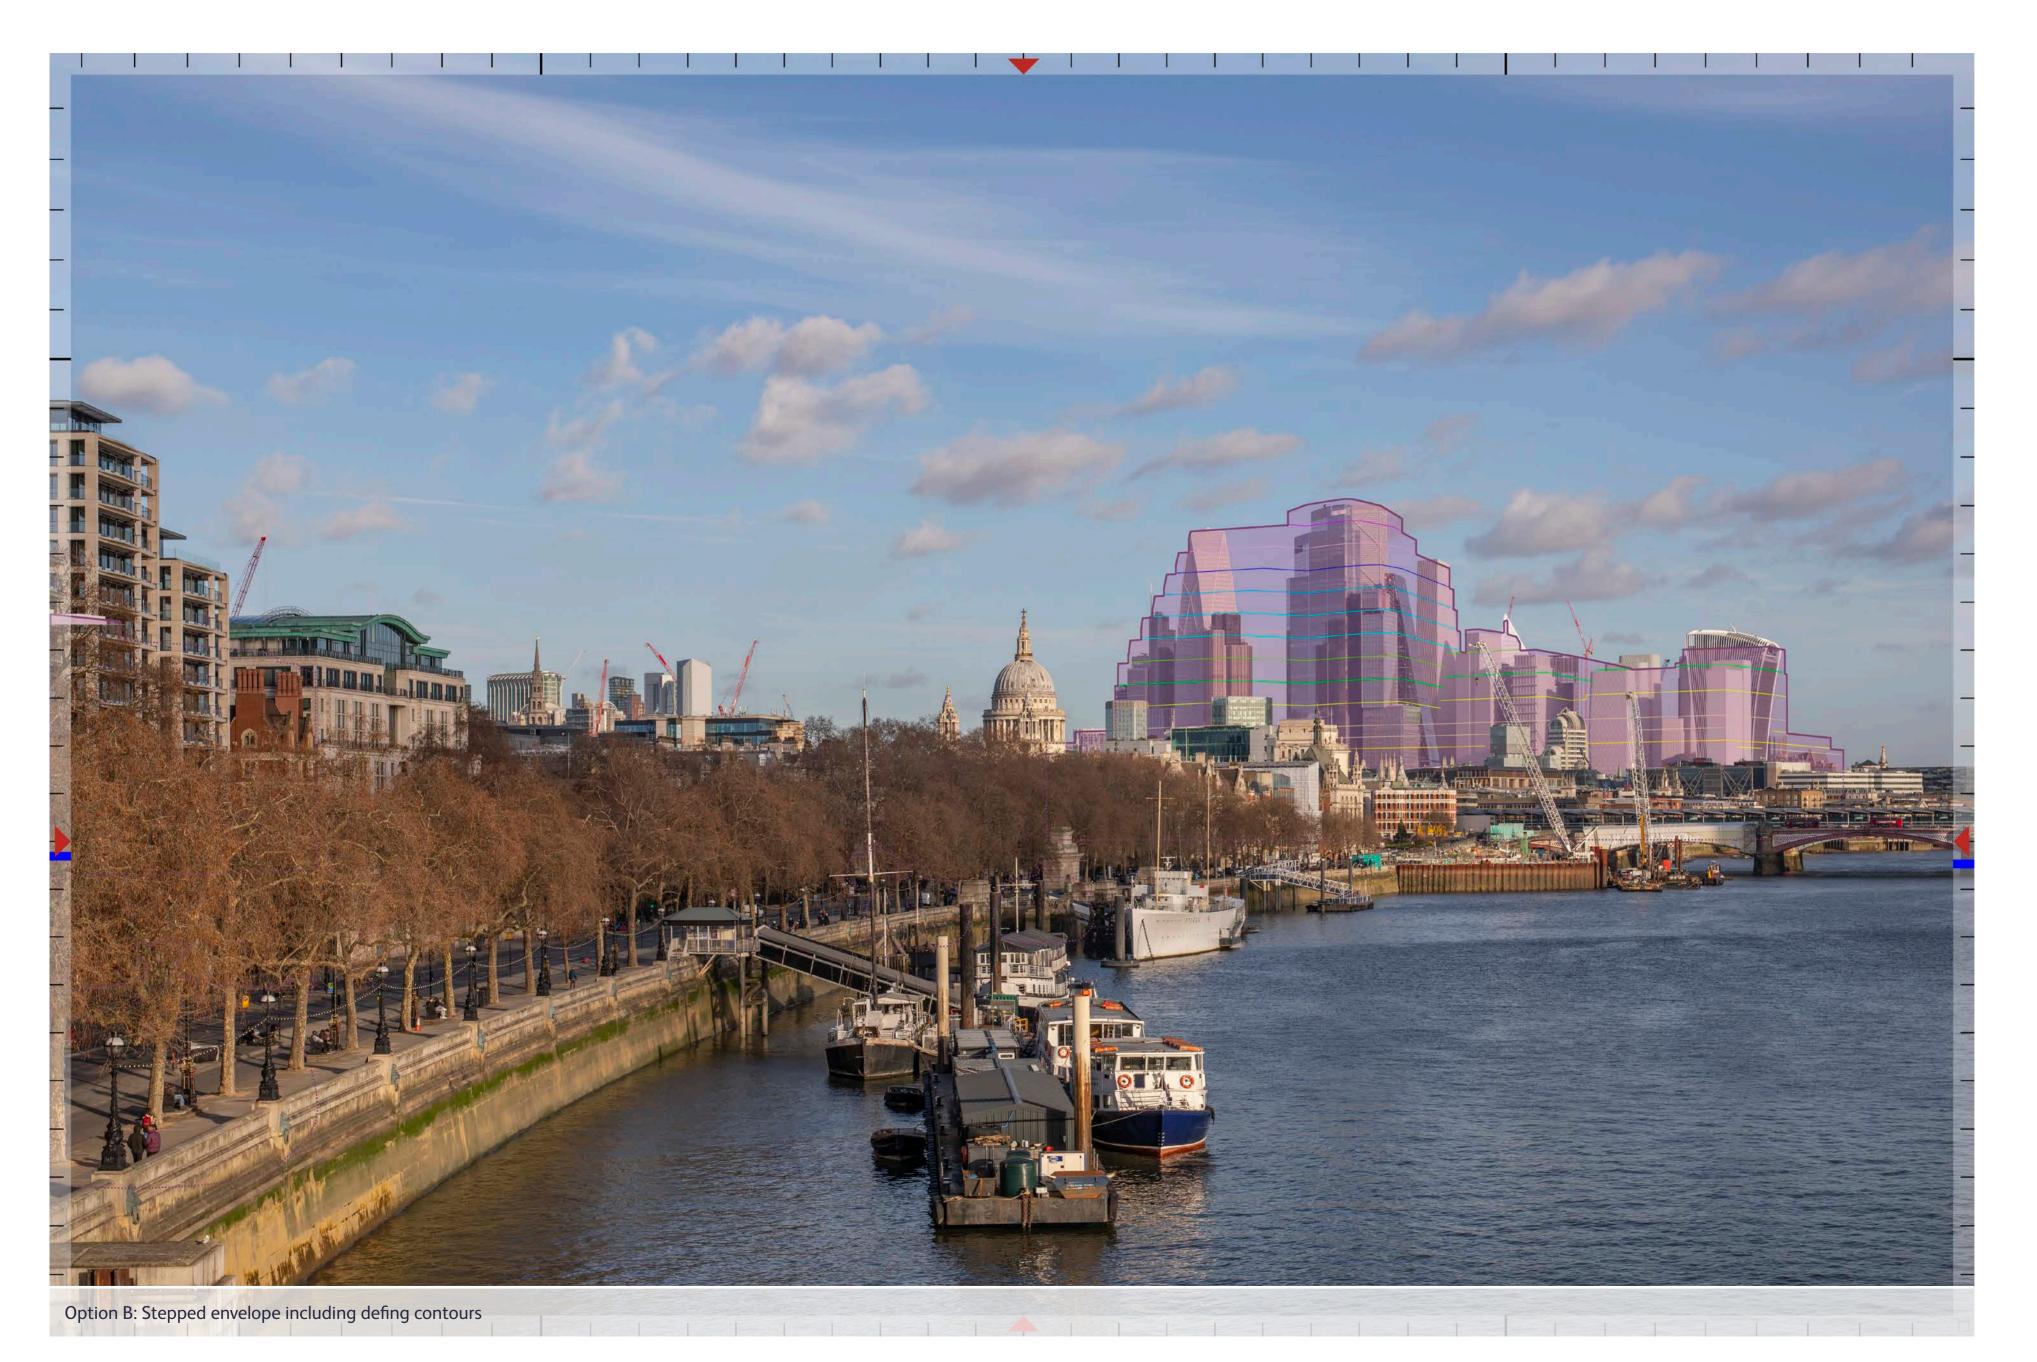

# c17 Waterloo Bridge: downstream - at the centre of the bridge

## **View Definition**

## Authority

Mayor of London

## **Policy Document**

London View Management Framework [March 2012]

### Location Reference

15B.2

#### Camera Location

National Grid Reference 530792.2E 180535.6N

Camera height 16.61m AOD

Looking at The Central Cluster

Bearing 64.5°, distance 2.6km

## **Photography Details**

Height of camera 1.60m above ground
Date of photograph 30/01/2023
Time of photograph 14:11
Canon EOS 5D Mark IV DSLR
Lens 50mm