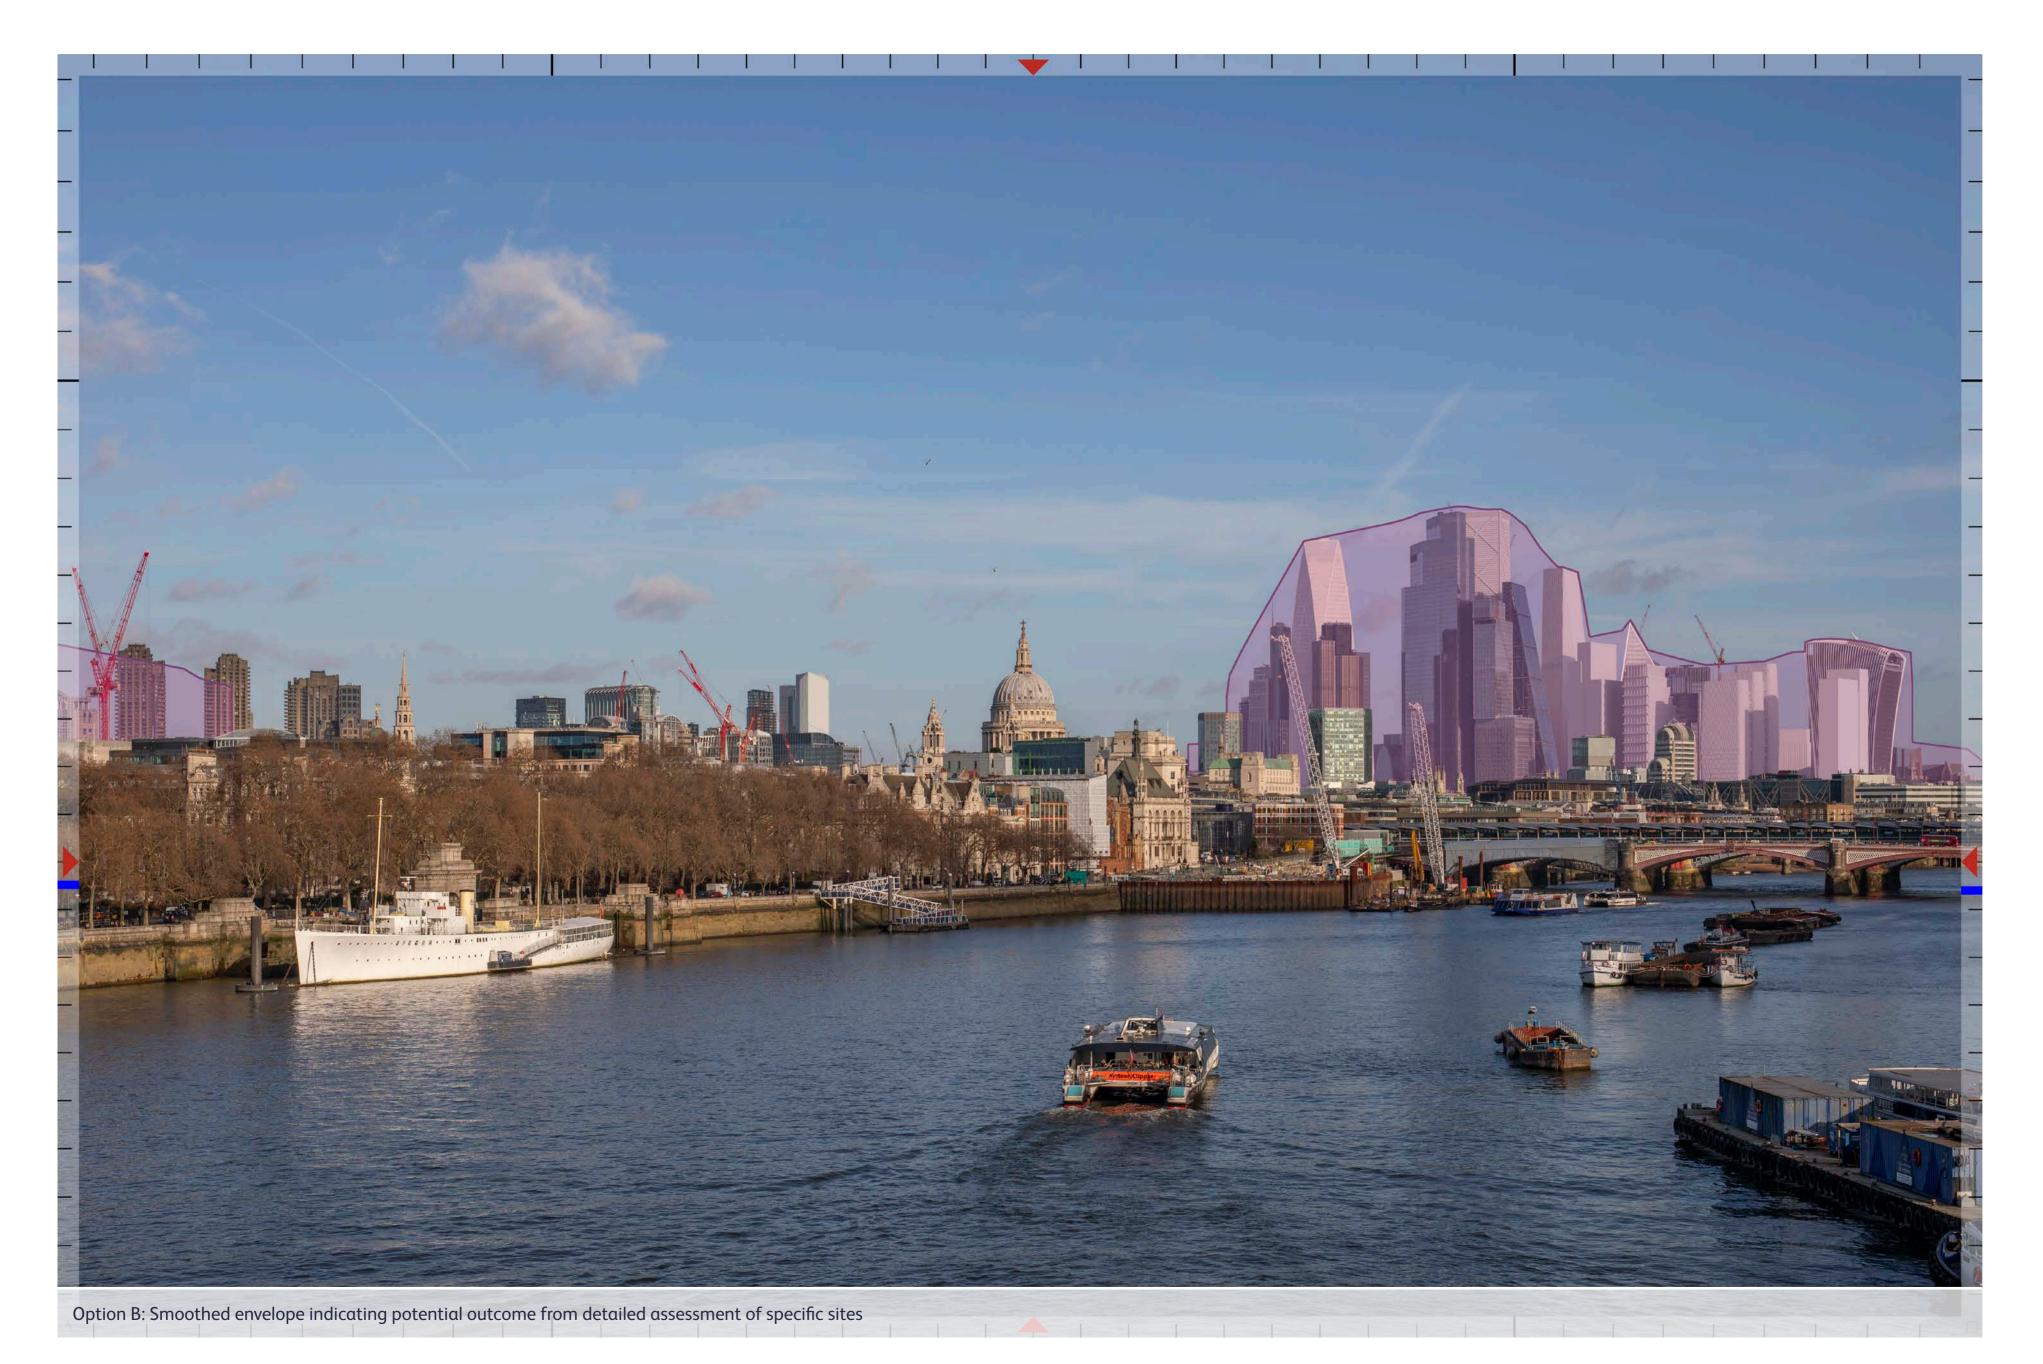

# c17 Waterloo Bridge: downstream - at the centre of the bridge

## **View Definition**

## Authority

Mayor of London

## **Policy Document**

London View Management Framework [March 2012]

### Location Reference

15B.2

#### Camera Location

National Grid Reference 530792.2E 180535.6N

Camera height 16.61m AOD

Looking at The Central Cluster

Bearing 64.5°, distance 2.6km

## **Photography Details**

Height of camera 1.60m above ground
Date of photograph 30/01/2023
Time of photograph 14:11
Canon EOS 5D Mark IV DSLR
Lens 50mm