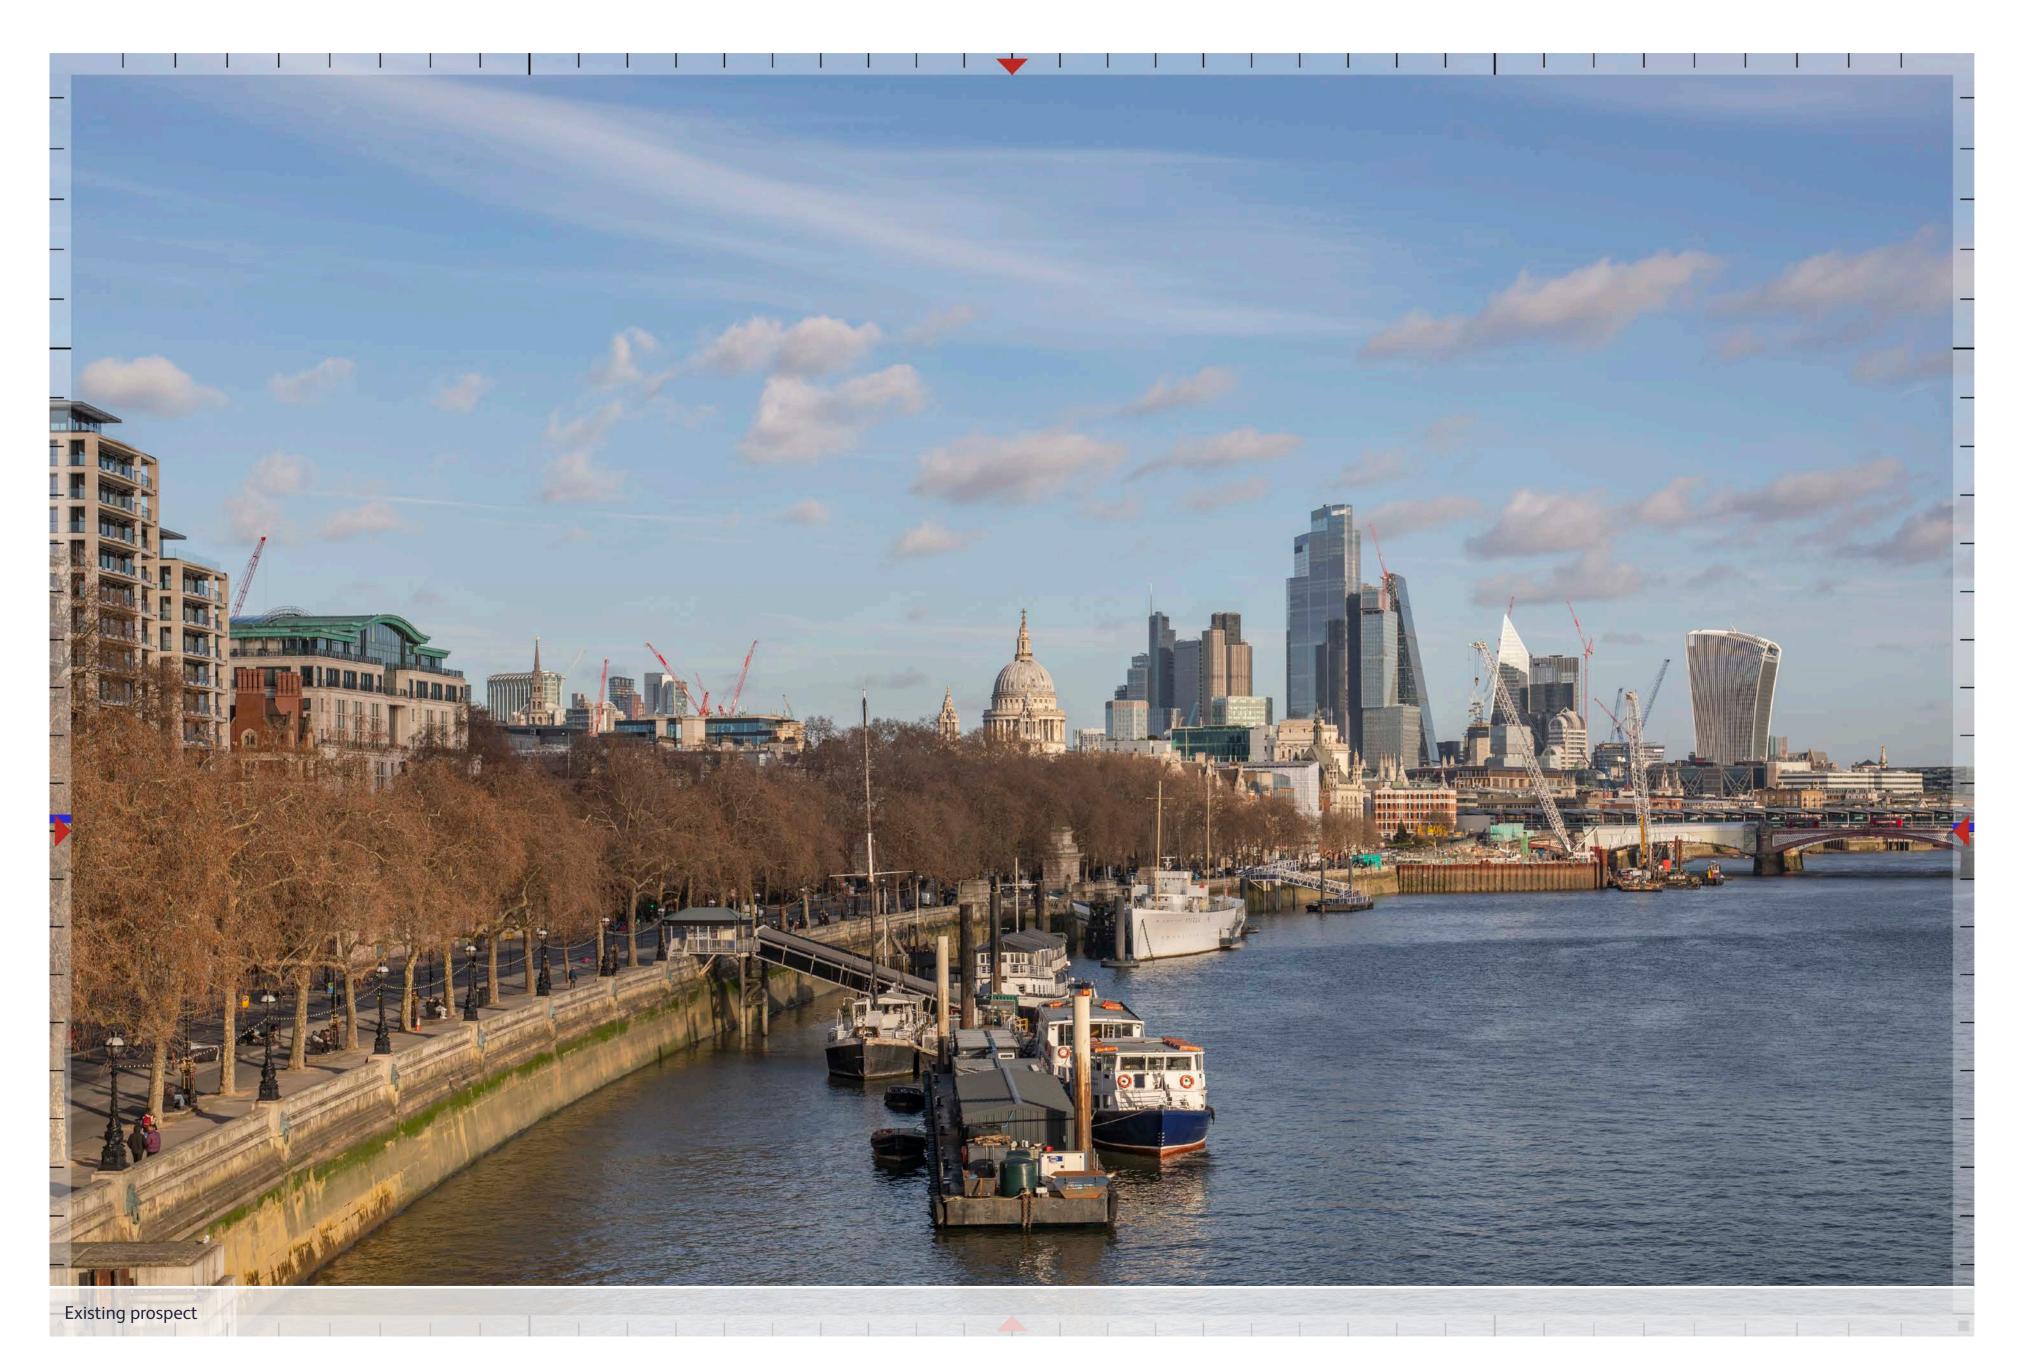

# c17 Waterloo Bridge: downstream - at the centre of the bridge

## **View Definition**

## Authority

Mayor of London

## **Policy Document**

London View Management Framework [March 2012]

### Location Reference

15B.2

#### **Camera Location**

National Grid Reference 530792.2E 180535.6N

Camera height 16.61m AOD

Looking at The Central Cluster

Bearing 64.5°, distance 2.6km

## **Photography Details**

Height of camera 1.60m above ground
Date of photograph 30/01/2023
Time of photograph 14:11
Canon EOS 5D Mark IV DSLR
Lens 50mm

34 City Plan 2040 Tall Buildings Policy | Volumetric testing 1: Methodology November 2023