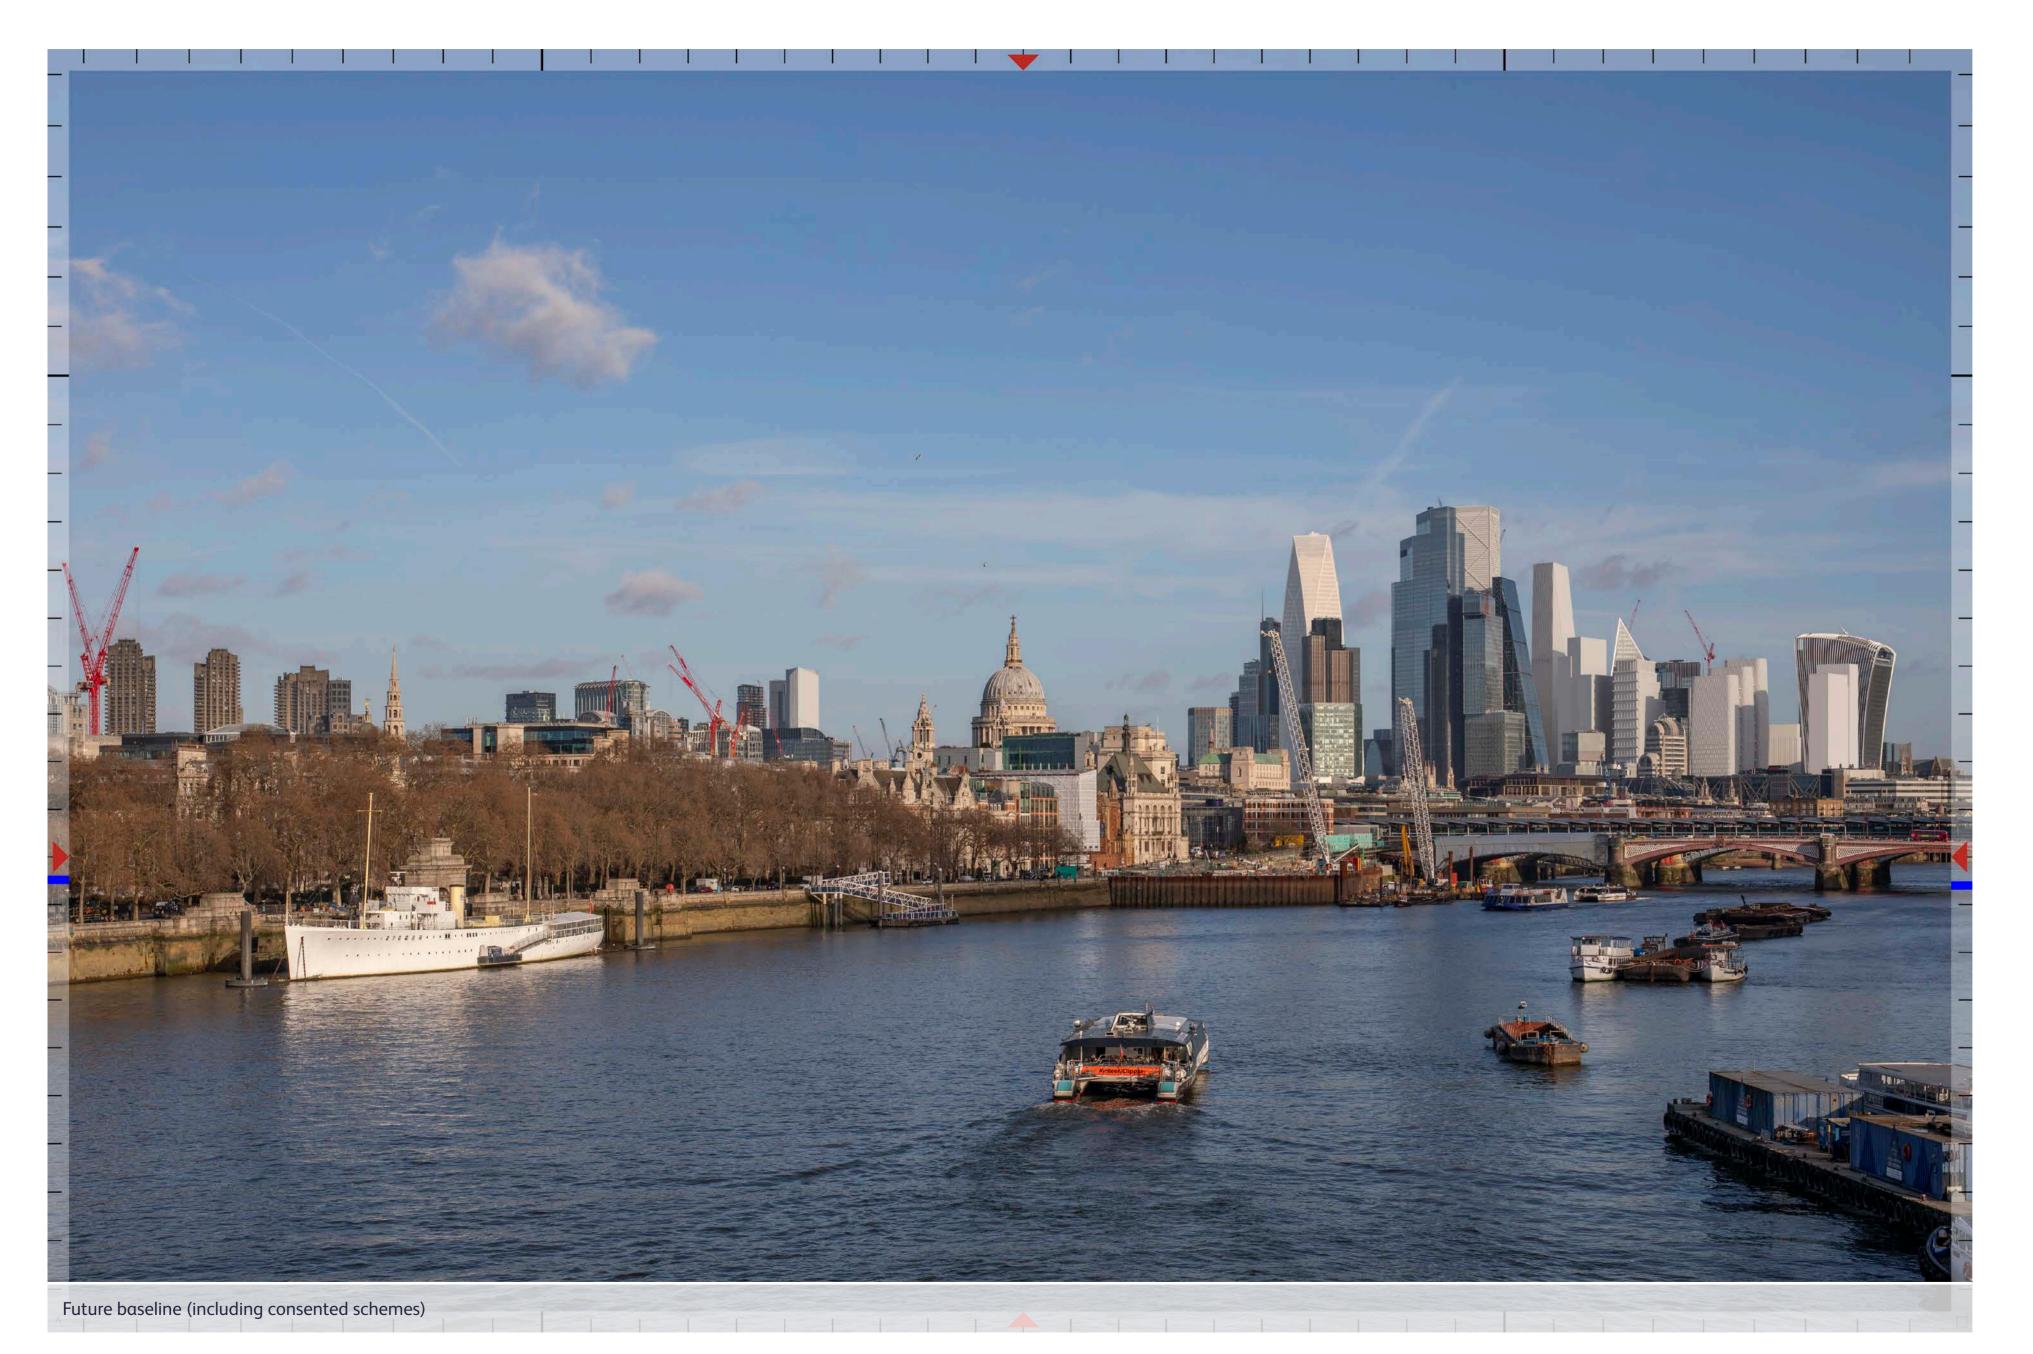

# c17 Waterloo Bridge: downstream - at the centre of the bridge

## **View Definition**

## Authority

Mayor of London

## **Policy Document**

London View Management Framework [March 2012]

### Location Reference

15B.2

#### Camera Location

National Grid Reference 530792.2E 180535.6N

Camera height 16.61m AOD

Looking at The Central Cluster

Bearing 64.5°, distance 2.6km

## **Photography Details**

Height of camera 1.60m above ground
Date of photograph 30/01/2023
Time of photograph 14:11
Canon EOS 5D Mark IV DSLR
Lens 50mm