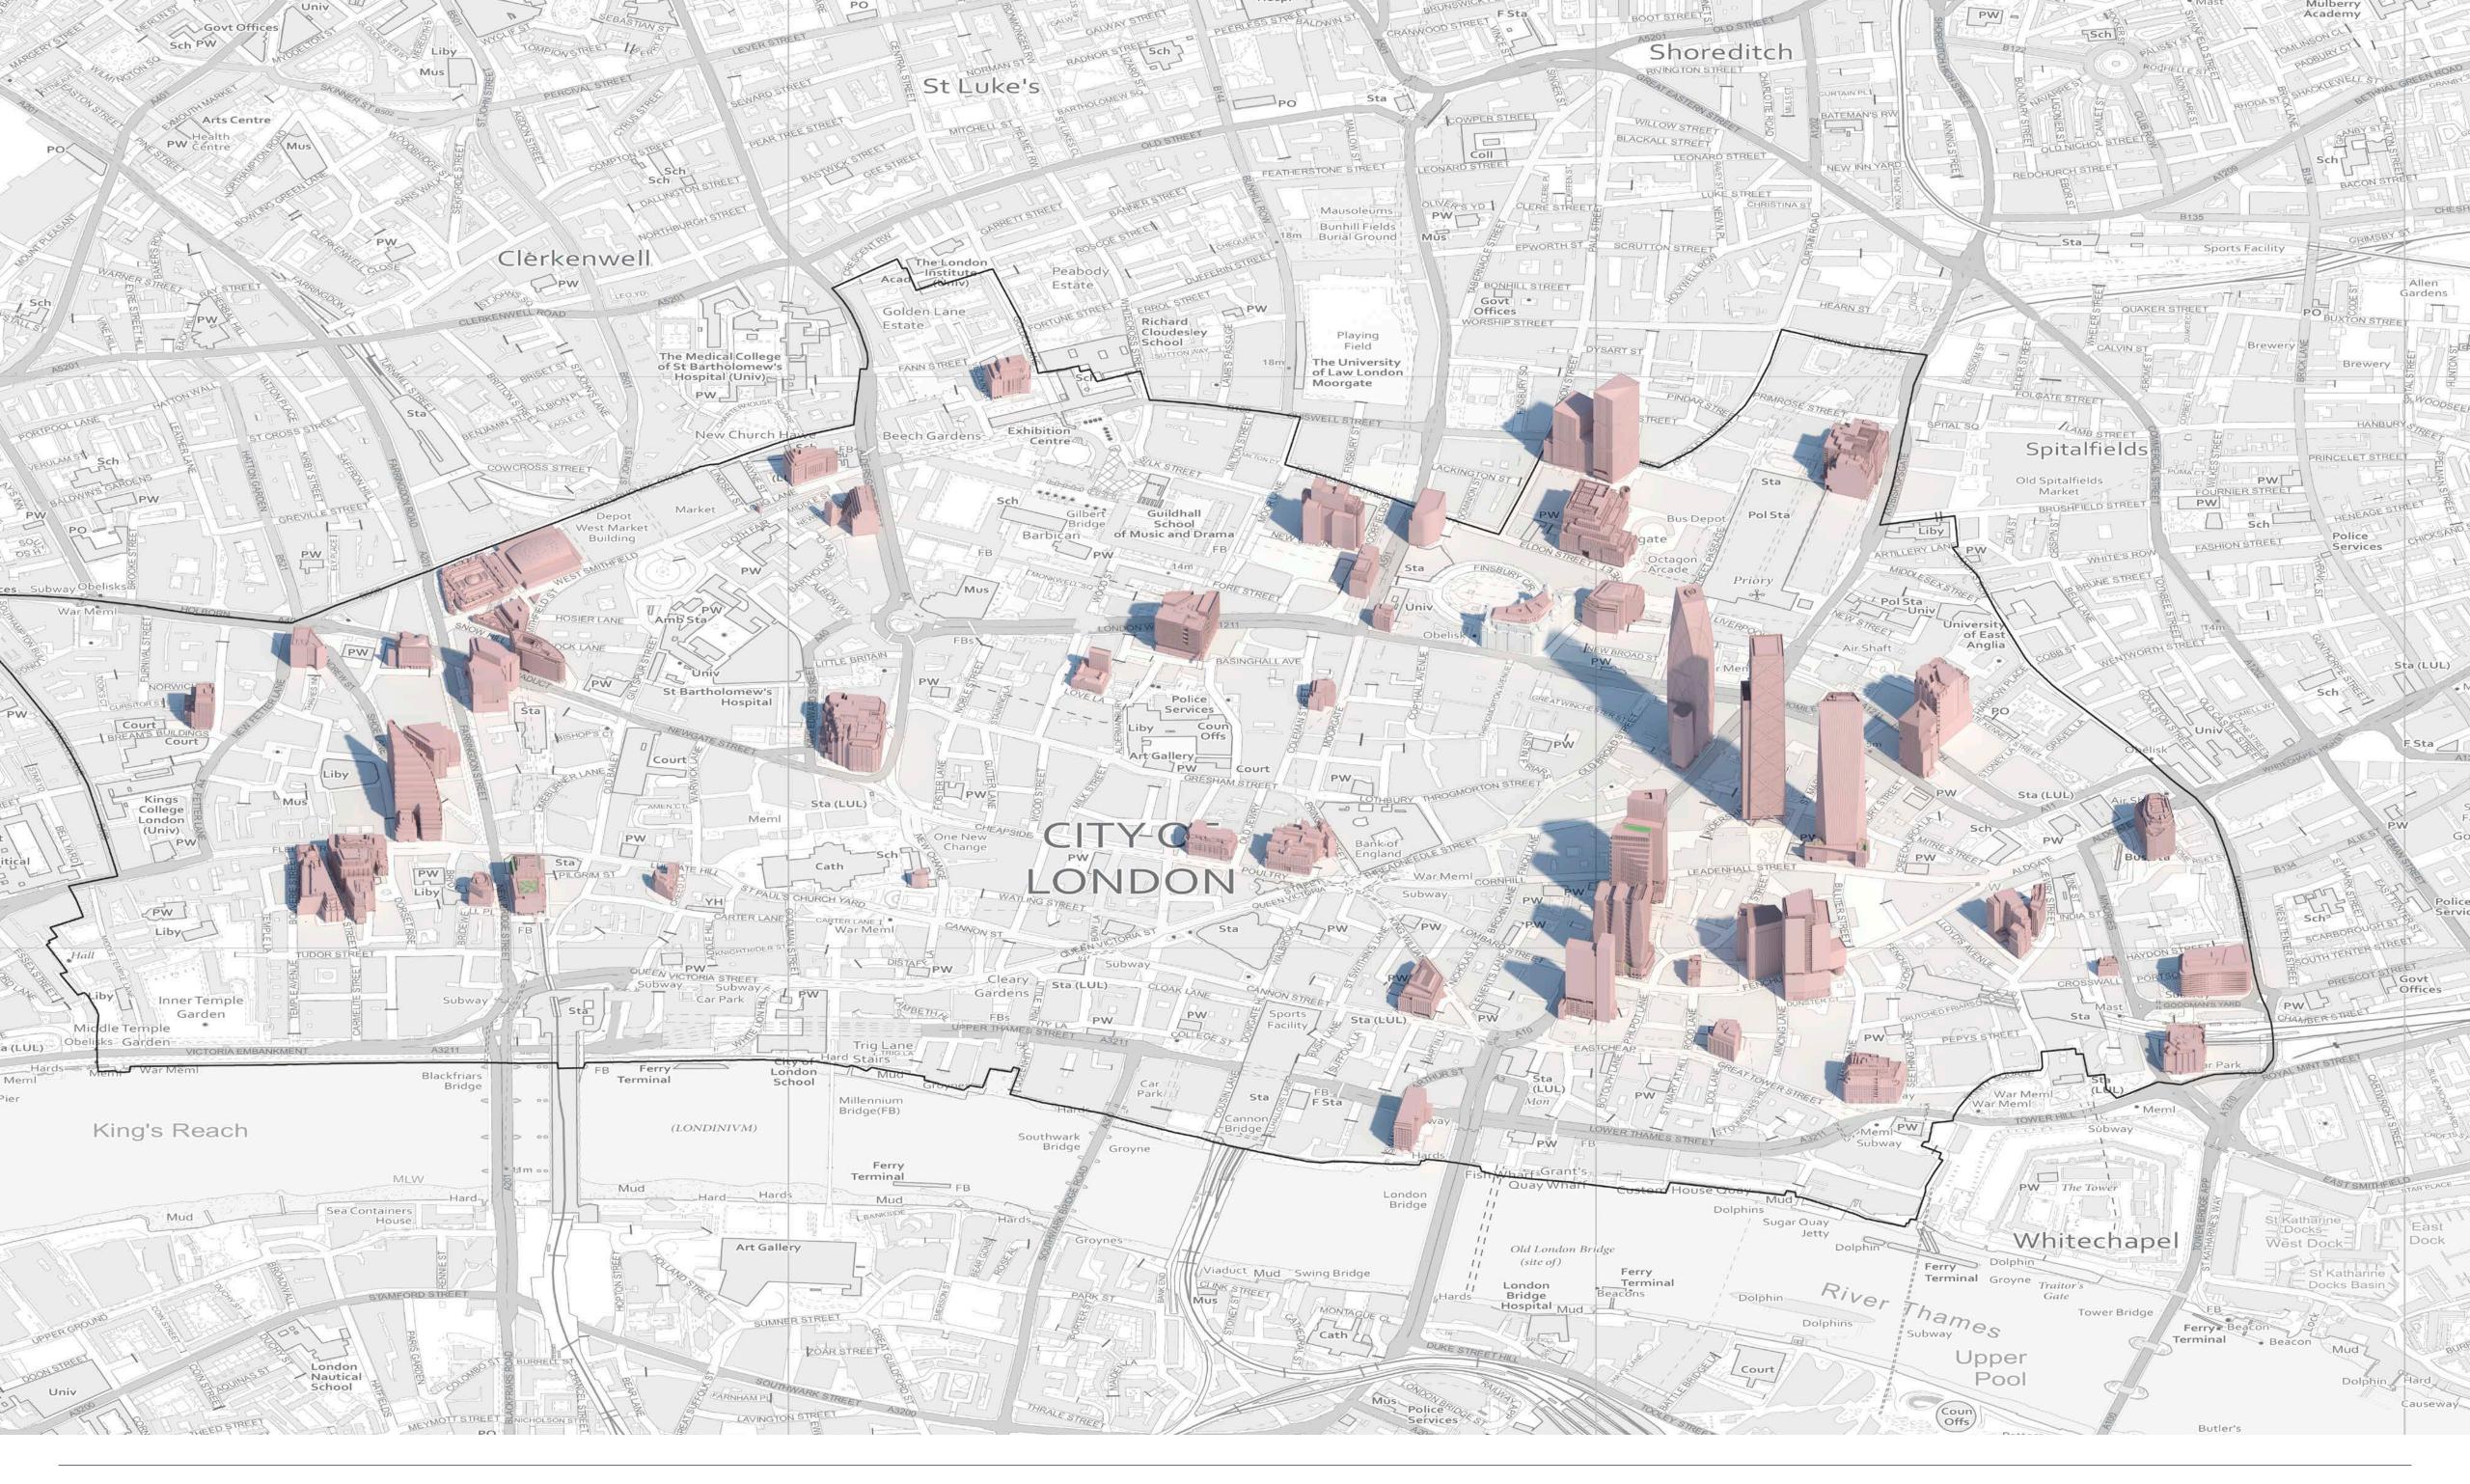

### 2 Cumulative Schemes

|    | Scheme Name                   | Scheme Address                                                                                                                                          | Planning Reference |            | Scheme Name                                  | Scheme Address                                                                                  | Planning Refere                  |
|----|-------------------------------|---------------------------------------------------------------------------------------------------------------------------------------------------------|--------------------|------------|----------------------------------------------|-------------------------------------------------------------------------------------------------|----------------------------------|
| 1  | 81-90 Cheapside               | 81-90 Cheapside, City of London. London.                                                                                                                | 06/00569/FULL      | 34         | 130 Fenchurch Street)                        | Fountain House 130 Fenchurch Street London EC3M 5DJ                                             | 19/00713/FULMA                   |
| 2  | 120 Moorgate                  | 120 Moorgate, London, EC2M 6UR                                                                                                                          | 11/00231/FULMAJ    | 35         | 41 Tower Hill                                | 41 Tower Hill, London, EC3N 4SG                                                                 | 19/01051/FULMA                   |
| 3  | 40 Leadenhall Street          | Site Bounded By 19-21 & 22 Billiter Street, 49 Leadenhall Street, 108 & 109-114<br>Fenchurch Street, 6-8 & 9-13 Fenchurch Buildings London EC3          | 13/01004/FULEIA    | 36         | 50 Fenchurch Street                          | Site Bounded By Fenchurch Street, Mark Lane, Dunster Court And Mincing Lane. London<br>EC3M 3JY | 19/01307/FULEIA                  |
| 4  | 27-35 Poultry                 | 27 - 35 Poultry London EC2R 8AJ<br>Site Bounded By King William Street, Cannon Street, Abchurch Lane & Nicholas Lane                                    | 13/01036/FULMAJ    | 37         | Museum of London                             | Poultry Market And General Market And The Annexe Buildings West Smithfield London<br>EC1A 9PS   | 19/01343/FULEIA                  |
| 5  | Bank Station                  | Incorporating 10 King William Street, 12 Nicholas Lane, 14 Nicholas Lane, 135-141<br>Cannon Street, 143-149 Cannon Street & 20 Abchurch Lane London EC4 | 14/00178/FULEIA    | 38<br>39   | Millennium Bridge House<br>81 Newgate Street | Millennium Bridge House 2 Lambeth Hill London EC4V 4AG<br>81 Newgate Street London EC1A 7AJ     | 20/00214/FULMA<br>20/00311/FULMA |
| 6  | Fleet House                   | Fleet House 8 - 12 New Bridge Street London EC4V 6AL                                                                                                    | 14/00254/FULMAJ    | 40         | 101 Moorgate (2020)                          | 101 Moorgate, London, EC2M 6SL                                                                  | 20/00325/FULEIA                  |
| 7  | 51 Eastcheap                  | 51 Eastcheap London EC3M 1JP                                                                                                                            | 14/00782/FULL      | 41         | 150 Aldersgate Street                        | 150 Aldersgate Street 3-4 Bartholomew Place London EC1A                                         | 20/00371/FULMA                   |
| 8  | 150 Bishopsgate               | Site Bounded By Stone House And Staple Hall Bishopsgate Devonshire Row London EC2                                                                       | 14/01151/FULL      | 42         | 55 Gracechurch Street                        | 55 Gracechurch Street, London, EC3V 0EE                                                         | 20/00671/FULEIA                  |
| 9  | 15 Bishopsgate                | 15 Bishopsgate & Tower 42 Public Realm. London EC2N 3NW                                                                                                 | 14/01251/FULMAJ    | 43         | 74 Moorgate                                  | 74 Moorgate London EC2M 6SE                                                                     | 20/00759/FULMA                   |
| 10 | 100 Liverpool Street          | 100 Liverpool Street & 8-12 Broadgate, London, EC2M 2RH                                                                                                 | 14/01285/FULEIA    | 44         | Wood Street Police Station                   | Wood Street Police Station 37 Wood Street London EC2P 2NQ                                       | 20/00773/FULL                    |
| 11 | 68 Long Lane                  | 68 Long Lane London EC1A 9EJ                                                                                                                            | 15/00239/FULL      | 45         | 70 Gracechurch Street                        | 70 Gracechurch Street, London, EC3V 0HR                                                         | 20/00816/FULEIA                  |
| 12 | Minories London               | Minories Bus Station, London EC3N                                                                                                                       | 15/01067/FULL      | 46         | 2-3 Finsbury Avenue                          | 2-3 Finsbury Avenue London EC2M 2PA                                                             | 20/00869/FULEIA                  |
| 13 | 1 Undershaft                  | 1 Undershaft, London, EC3P 3DQ                                                                                                                          | 16/00075/FULEIA    |            |                                              | Tideway Working Area Blackfriars Bridge Foreshore Victoria Embankment London EC4Y               | 20/00000/777                     |
| 14 | One Portsoken Street          | Lloyds Chambers, 1 Portsoken Street, London, E1 8BT                                                                                                     | 16/00209/FULMAJ    | 47         | Blackfriars Bridge Foreshore                 | ODR                                                                                             | 20/00969/TTT                     |
| 15 | 150-153 Fenchurch Street      | 150-152 & 153 Fenchurch Street London EC3M 6BB                                                                                                          | 16/00345/FULMAJ    | ( )        |                                              | Land Bounded By Fleet Street, Salisbury Court, Salisbury Square, Primrose Hill &                |                                  |
| 16 | St Paul Cathedral School      | St Paul's Cathedral School 2 New Change London EC4M 9AD                                                                                                 | 16/00850/FULL      | 48         | Salisbury Square                             | Whitefriars Street, London, EC4Y                                                                | 20/00997/FULEIA                  |
| 47 |                               | Morley House, 26 - 30 Holborn Viaduct and City Temple, 31 Holborn Viaduct, London,                                                                      |                    | 49         | City Place House                             | 40-55 Basinghall St, London EC2V 5DX                                                            | 21/00116/FULMA                   |
| 17 | City Temple Quarter           | EC1A 2AT                                                                                                                                                | 17/00165/FULMAJ 50 | 50         | 1-5 London Wall Buildings                    | 1-5 London Wall Buildings London Wall London EC2M 5PG                                           | 21/00272/FULMA                   |
| 18 | Bevis Marks House             | Bevis Marks House 24 Bevis Marks London EC3A 7JB                                                                                                        | 17/00330/FULMAJ    | 51         | 100 & 108 Fetter Lane                        | 100 And 108 Fetter Lane, London, EC4A 1ES                                                       | 21/00454/FULMA                   |
| 19 | 3 Broadgate                   | 3 Broadgate, London, EC2M 2QS                                                                                                                           | 17/00578/FULL      | 52         | 120 Fleet Street                             | 120 Fleet Street, London, EC4A 2BE                                                              | 21/00538/FULEIA                  |
| 20 | 1 Finsbury Avenue             | 1 Finsbury Avenue, London, ECM2                                                                                                                         | 17/00831/FULL      | 53         | 115-123 Houndsditch                          | 115 - 123 Houndsditch, London, EC3A 7BU                                                         | 21/00622/FULEIA                  |
| 21 | 3-4 Bartholomew Place         | 3 - 4 Bartholomew Place, London, EC1A 7HH                                                                                                               | 17/00875/FULL      | 54         | 63-66 Coleman Street                         | 63 - 66 Coleman Street And 35-39 Moorgate London EC2R 5BX                                       | 21/00694/FULMA                   |
| 22 | Tenter House                  | Tenter House 45 Moorfields London EC2Y 9AE                                                                                                              | 17/01050/FULMAJ    | 55         | Holborn Viaduct                              | 14-21 Holborn Viaduct 32-33 & 34-35 Farringdon Street                                           | 21/00755/FULMA                   |
| 22 | Creed Court                   | rt EC4M 7AA                                                                                                                                             | 17/01207/FULMAJ 57 | 56         | Boundary House                               | Boundary House, 7 - 17 Jewry Street, London, EC3N 2EX                                           | 21/00826/FULMA                   |
| 23 |                               |                                                                                                                                                         |                    | 57         | Thavies Inn House                            | Thavies Inn House 3 - 4 Holborn Circus London EC1N 2HA                                          | 21/00885/FULMA                   |
| 24 | 122 Minories and 14 Crosswall | 122 Minories And 14 Crosswall London EC3N 1NT                                                                                                           | 18/00144/FULMAJ    | 58         | 1 Exchange Square                            | 1 Exchange Square London EC2A 2JN                                                               | 21/00930/FUL                     |
| 25 | 100 Leadenhall Street         | 100 Leadenhall Street London EC3A 3BP                                                                                                                   | 18/00152/FULEIA    | 59         | 1 Golden Lane                                | Cripplegate House 1 Golden Lane London EC1Y ORR                                                 | 22/00202/FULMA                   |
| 26 | 1 Leadenhall                  | Leadenhall Court, 1 Leadenhall Street, London, EC3V 1PP                                                                                                 | 18/00740/FULEIA    | 60         | 85 Gracechurch Street                        | 85 Gracechurch Street London EC3V 0AA                                                           | 22/01155/FULEIA                  |
| 27 | Stonecutter Court             | Stonecutter Court, 1 Stonecutter Street, London, EC4A 4TR                                                                                               | 18/00878/FULMAJ    | 61         | 61-65 Holborn Viaduct                        | 61 - 65 Holborn Viaduct London EC1A 2FD                                                         | 22/01243/FULMA                   |
| 28 | 24-26 Lime Street             | 24 & 25-26 Lime Street London EC3                                                                                                                       | 18/00970/FULMAJ    | 62         | 47 Mark Lane                                 | 47-50 Mark Lane London EC3R 5AS                                                                 | 22/01245/FULMA                   |
| 29 | 1-12 Long Lane                | 1 - 12 Long Lane London EC1A 9HF                                                                                                                        | 18/01020/FULMAJ    | <b>6 1</b> |                                              | Site of former Charter House, 2 Farringdon Road and Units 501-521 London Central                | P2019/2991/S73                   |
| 30 | 1 and 2 Broadgate             | 1-2 Broadgate London EC2M 2QS                                                                                                                           | 18/01065/FULEIA    | 63         | 33 Charterhouse Street                       | Markets, Gate 30, 45 Charterhouse Street, London, EC1                                           |                                  |
| 31 | Seal House                    | Seal House 1 Swan Lane London EC4R 3TN                                                                                                                  | 18/01178/FULMAJ    |            |                                              |                                                                                                 |                                  |
| 32 | 65 Fleet Street               | 65 Fleet Street London EC4Y 1HT                                                                                                                         | 19/00058/FULMAJ    |            |                                              |                                                                                                 |                                  |
| 33 | 1 Liverpool Street            | 1 - 14 Liverpool Street And 11-12 Blomfield Street London EC2M 7AW                                                                                      | 19/00466/FULEIA    |            |                                              |                                                                                                 |                                  |