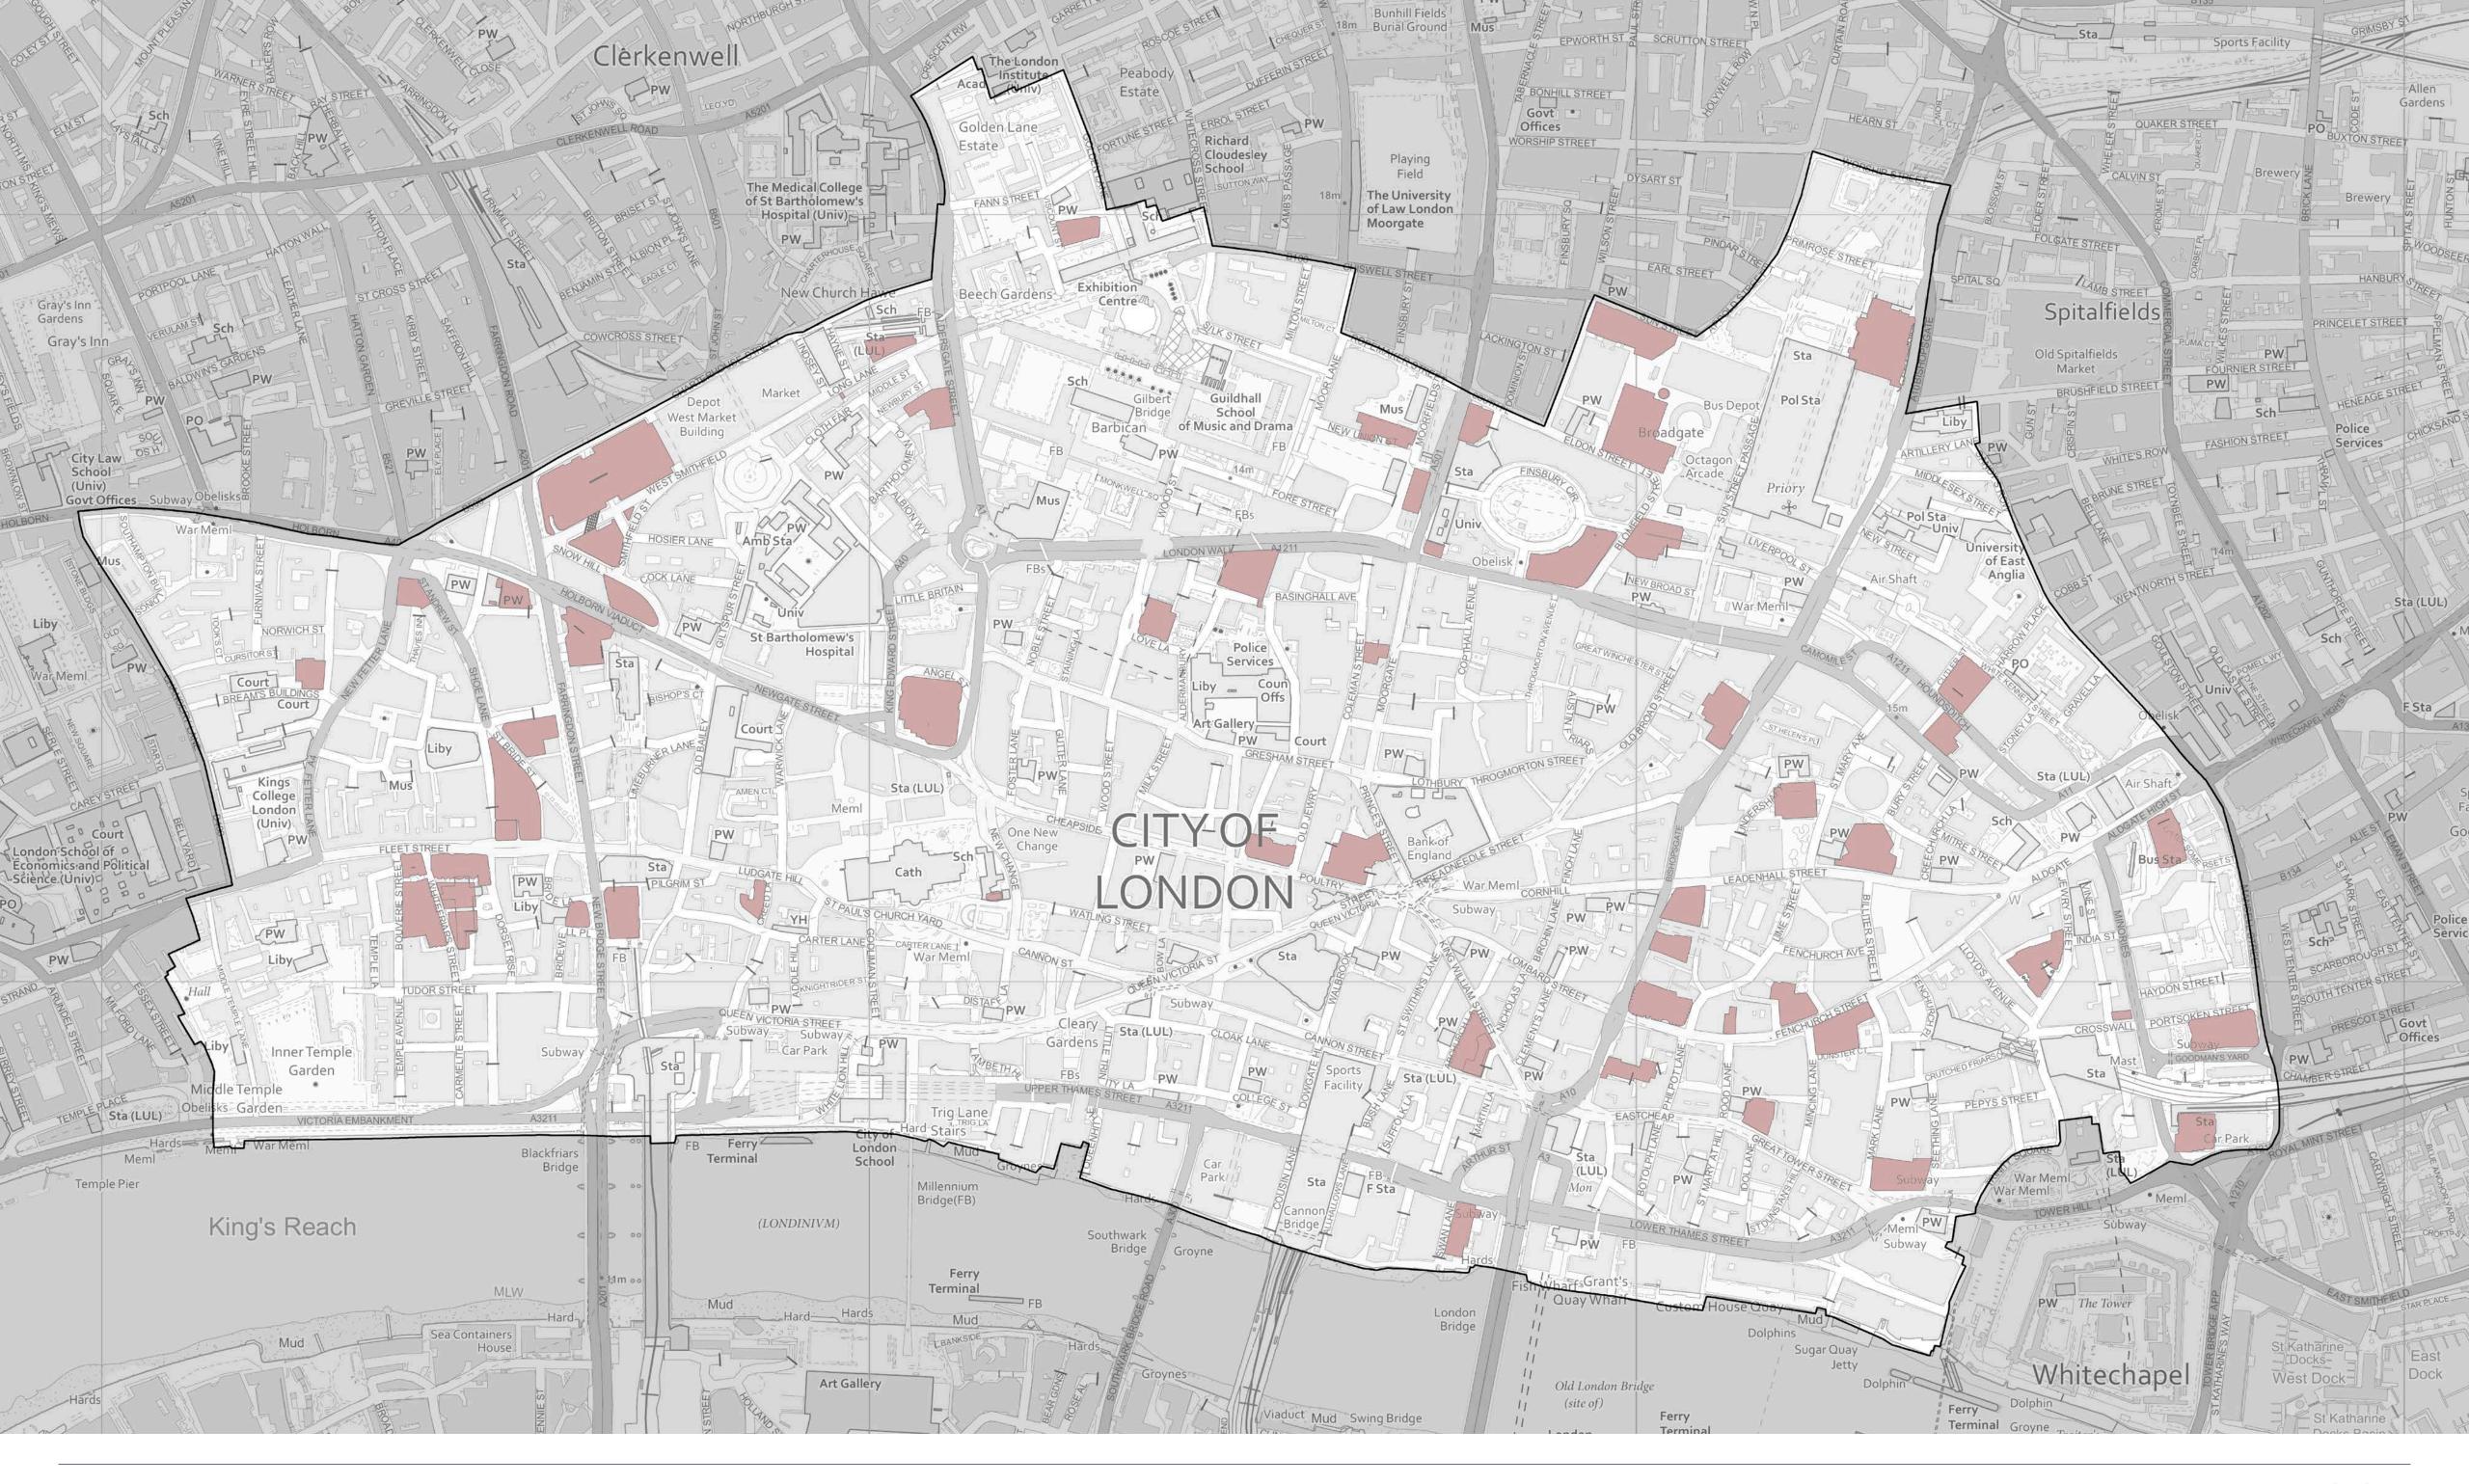

### 2 Cumulative Schemes

|    | Scheme Name                   | Scheme Address                                                                                                                                          | Planning Reference |            | Scheme Name                                  | Scheme Address                                                                                  | Planning Refere                  |
|----|-------------------------------|---------------------------------------------------------------------------------------------------------------------------------------------------------|--------------------|------------|----------------------------------------------|-------------------------------------------------------------------------------------------------|----------------------------------|
| 1  | 81-90 Cheapside               | 81-90 Cheapside, City of London. London.                                                                                                                | 06/00569/FULL      | 34         | 130 Fenchurch Street)                        | Fountain House 130 Fenchurch Street London EC3M 5DJ                                             | 19/00713/FULMA                   |
| 2  | 120 Moorgate                  | 120 Moorgate, London, EC2M 6UR                                                                                                                          | 11/00231/FULMAJ    | 35         | 41 Tower Hill                                | 41 Tower Hill, London, EC3N 4SG                                                                 | 19/01051/FULMA                   |
| 3  | 40 Leadenhall Street          | Site Bounded By 19-21 & 22 Billiter Street, 49 Leadenhall Street, 108 & 109-114<br>Fenchurch Street, 6-8 & 9-13 Fenchurch Buildings London EC3          | 13/01004/FULEIA    | 36         | 50 Fenchurch Street                          | Site Bounded By Fenchurch Street, Mark Lane, Dunster Court And Mincing Lane. London<br>EC3M 3JY | 19/01307/FULEIA                  |
| 4  | 27-35 Poultry                 | 27 - 35 Poultry London EC2R 8AJ<br>Site Bounded By King William Street, Cannon Street, Abchurch Lane & Nicholas Lane                                    | 13/01036/FULMAJ    | 37         | Museum of London                             | Poultry Market And General Market And The Annexe Buildings West Smithfield London<br>EC1A 9PS   | 19/01343/FULEIA                  |
| 5  | Bank Station                  | Incorporating 10 King William Street, 12 Nicholas Lane, 14 Nicholas Lane, 135-141<br>Cannon Street, 143-149 Cannon Street & 20 Abchurch Lane London EC4 | 14/00178/FULEIA    | 38<br>39   | Millennium Bridge House<br>81 Newgate Street | Millennium Bridge House 2 Lambeth Hill London EC4V 4AG<br>81 Newgate Street London EC1A 7AJ     | 20/00214/FULMA<br>20/00311/FULMA |
| 6  | Fleet House                   | Fleet House 8 - 12 New Bridge Street London EC4V 6AL                                                                                                    | 14/00254/FULMAJ    | 40         | 101 Moorgate (2020)                          | 101 Moorgate, London, EC2M 6SL                                                                  | 20/00325/FULEIA                  |
| 7  | 51 Eastcheap                  | 51 Eastcheap London EC3M 1JP                                                                                                                            | 14/00782/FULL      | 41         | 150 Aldersgate Street                        | 150 Aldersgate Street 3-4 Bartholomew Place London EC1A                                         | 20/00371/FULMA                   |
| 8  | 150 Bishopsgate               | Site Bounded By Stone House And Staple Hall Bishopsgate Devonshire Row London EC2                                                                       | 14/01151/FULL      | 42         | 55 Gracechurch Street                        | 55 Gracechurch Street, London, EC3V 0EE                                                         | 20/00671/FULEIA                  |
| 9  | 15 Bishopsgate                | 15 Bishopsgate & Tower 42 Public Realm. London EC2N 3NW                                                                                                 | 14/01251/FULMAJ    | 43         | 74 Moorgate                                  | 74 Moorgate London EC2M 6SE                                                                     | 20/00759/FULMA                   |
| 10 | 100 Liverpool Street          | 100 Liverpool Street & 8-12 Broadgate, London, EC2M 2RH                                                                                                 | 14/01285/FULEIA    | 44         | Wood Street Police Station                   | Wood Street Police Station 37 Wood Street London EC2P 2NQ                                       | 20/00773/FULL                    |
| 11 | 68 Long Lane                  | 68 Long Lane London EC1A 9EJ                                                                                                                            | 15/00239/FULL      | 45         | 70 Gracechurch Street                        | 70 Gracechurch Street, London, EC3V 0HR                                                         | 20/00816/FULEIA                  |
| 12 | Minories London               | Minories Bus Station, London EC3N                                                                                                                       | 15/01067/FULL      | 46         | 2-3 Finsbury Avenue                          | 2-3 Finsbury Avenue London EC2M 2PA                                                             | 20/00869/FULEIA                  |
| 13 | 1 Undershaft                  | 1 Undershaft, London, EC3P 3DQ                                                                                                                          | 16/00075/FULEIA    |            |                                              | Tideway Working Area Blackfriars Bridge Foreshore Victoria Embankment London EC4Y               | 20/00000/777                     |
| 14 | One Portsoken Street          | Lloyds Chambers, 1 Portsoken Street, London, E1 8BT                                                                                                     | 16/00209/FULMAJ    | 47         | Blackfriars Bridge Foreshore                 | ODR                                                                                             | 20/00969/TTT                     |
| 15 | 150-153 Fenchurch Street      | 150-152 & 153 Fenchurch Street London EC3M 6BB                                                                                                          | 16/00345/FULMAJ    | ( )        |                                              | Land Bounded By Fleet Street, Salisbury Court, Salisbury Square, Primrose Hill &                |                                  |
| 16 | St Paul Cathedral School      | St Paul's Cathedral School 2 New Change London EC4M 9AD                                                                                                 | 16/00850/FULL      | 48         | Salisbury Square                             | Whitefriars Street, London, EC4Y                                                                | 20/00997/FULEIA                  |
| 47 |                               | Morley House, 26 - 30 Holborn Viaduct and City Temple, 31 Holborn Viaduct, London,                                                                      |                    | 49         | City Place House                             | 40-55 Basinghall St, London EC2V 5DX                                                            | 21/00116/FULMA                   |
| 17 | City Temple Quarter           | EC1A 2AT                                                                                                                                                | 17/00165/FULMAJ 50 | 50         | 1-5 London Wall Buildings                    | 1-5 London Wall Buildings London Wall London EC2M 5PG                                           | 21/00272/FULMA                   |
| 18 | Bevis Marks House             | Bevis Marks House 24 Bevis Marks London EC3A 7JB                                                                                                        | 17/00330/FULMAJ    | 51         | 100 & 108 Fetter Lane                        | 100 And 108 Fetter Lane, London, EC4A 1ES                                                       | 21/00454/FULMA                   |
| 19 | 3 Broadgate                   | 3 Broadgate, London, EC2M 2QS                                                                                                                           | 17/00578/FULL      | 52         | 120 Fleet Street                             | 120 Fleet Street, London, EC4A 2BE                                                              | 21/00538/FULEIA                  |
| 20 | 1 Finsbury Avenue             | 1 Finsbury Avenue, London, ECM2                                                                                                                         | 17/00831/FULL      | 53         | 115-123 Houndsditch                          | 115 - 123 Houndsditch, London, EC3A 7BU                                                         | 21/00622/FULEIA                  |
| 21 | 3-4 Bartholomew Place         | 3 - 4 Bartholomew Place, London, EC1A 7HH                                                                                                               | 17/00875/FULL      | 54         | 63-66 Coleman Street                         | 63 - 66 Coleman Street And 35-39 Moorgate London EC2R 5BX                                       | 21/00694/FULMA                   |
| 22 | Tenter House                  | Tenter House 45 Moorfields London EC2Y 9AE                                                                                                              | 17/01050/FULMAJ    | 55         | Holborn Viaduct                              | 14-21 Holborn Viaduct 32-33 & 34-35 Farringdon Street                                           | 21/00755/FULMA                   |
| 22 | Creed Court                   | rt EC4M 7AA                                                                                                                                             | 17/01207/FULMAJ 57 | 56         | Boundary House                               | Boundary House, 7 - 17 Jewry Street, London, EC3N 2EX                                           | 21/00826/FULMA                   |
| 23 |                               |                                                                                                                                                         |                    | 57         | Thavies Inn House                            | Thavies Inn House 3 - 4 Holborn Circus London EC1N 2HA                                          | 21/00885/FULMA                   |
| 24 | 122 Minories and 14 Crosswall | 122 Minories And 14 Crosswall London EC3N 1NT                                                                                                           | 18/00144/FULMAJ    | 58         | 1 Exchange Square                            | 1 Exchange Square London EC2A 2JN                                                               | 21/00930/FUL                     |
| 25 | 100 Leadenhall Street         | 100 Leadenhall Street London EC3A 3BP                                                                                                                   | 18/00152/FULEIA    | 59         | 1 Golden Lane                                | Cripplegate House 1 Golden Lane London EC1Y ORR                                                 | 22/00202/FULMA                   |
| 26 | 1 Leadenhall                  | Leadenhall Court, 1 Leadenhall Street, London, EC3V 1PP                                                                                                 | 18/00740/FULEIA    | 60         | 85 Gracechurch Street                        | 85 Gracechurch Street London EC3V 0AA                                                           | 22/01155/FULEIA                  |
| 27 | Stonecutter Court             | Stonecutter Court, 1 Stonecutter Street, London, EC4A 4TR                                                                                               | 18/00878/FULMAJ    | 61         | 61-65 Holborn Viaduct                        | 61 - 65 Holborn Viaduct London EC1A 2FD                                                         | 22/01243/FULMA                   |
| 28 | 24-26 Lime Street             | 24 & 25-26 Lime Street London EC3                                                                                                                       | 18/00970/FULMAJ    | 62         | 47 Mark Lane                                 | 47-50 Mark Lane London EC3R 5AS                                                                 | 22/01245/FULMA                   |
| 29 | 1-12 Long Lane                | 1 - 12 Long Lane London EC1A 9HF                                                                                                                        | 18/01020/FULMAJ    | <b>6 1</b> |                                              | Site of former Charter House, 2 Farringdon Road and Units 501-521 London Central                | P2019/2991/S73                   |
| 30 | 1 and 2 Broadgate             | 1-2 Broadgate London EC2M 2QS                                                                                                                           | 18/01065/FULEIA    | 63         | 33 Charterhouse Street                       | Markets, Gate 30, 45 Charterhouse Street, London, EC1                                           |                                  |
| 31 | Seal House                    | Seal House 1 Swan Lane London EC4R 3TN                                                                                                                  | 18/01178/FULMAJ    |            |                                              |                                                                                                 |                                  |
| 32 | 65 Fleet Street               | 65 Fleet Street London EC4Y 1HT                                                                                                                         | 19/00058/FULMAJ    |            |                                              |                                                                                                 |                                  |
| 33 | 1 Liverpool Street            | 1 - 14 Liverpool Street And 11-12 Blomfield Street London EC2M 7AW                                                                                      | 19/00466/FULEIA    |            |                                              |                                                                                                 |                                  |