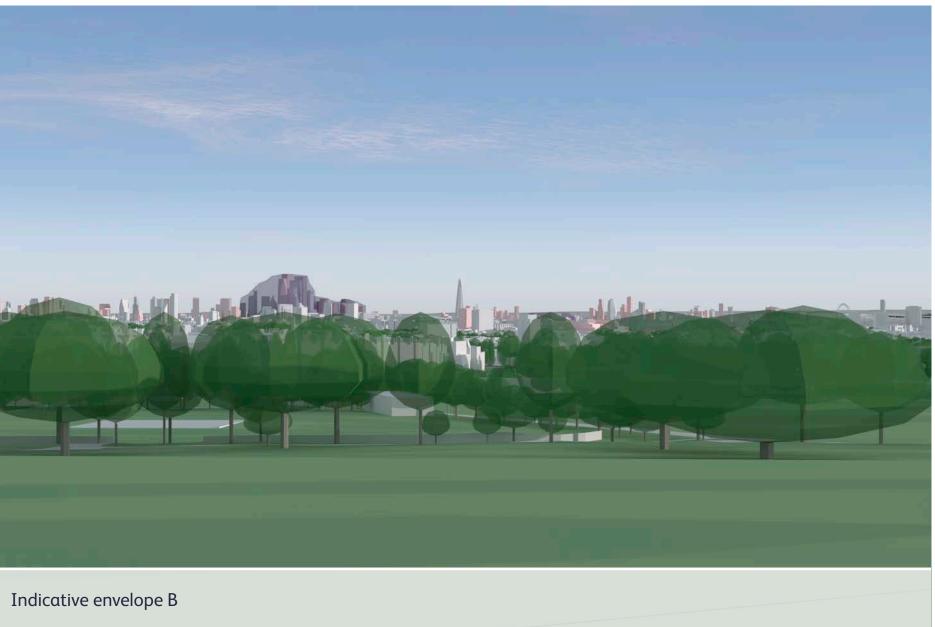

## Kenwood: the viewing gazebo - in front of the orientation board **d5**

Future baseline (including consented schemes)

Indicative envelope A

17 City Plan 2040 Tall Buildings Policy I Volumetric testing Volume 2A: Option Studies - Distant Views November 2023

# **View Definition**

Authority Mayor of London

Policy Document London View Management Framework [March 2012]

Location Reference 3A.1

#### **Camera Location**

National Grid Reference 527270.1E 187486.2N [Estimated] Camera height 114.15m AOD Looking at The City of London Bearing 143.2°, distance 7.9km

### Photography Details

Height of camera 1.60m above ground Date of photograph 04/02/2022 Time of photograph 15:23 Canon EOS 5D Mark IV DSLR Lens 70mm