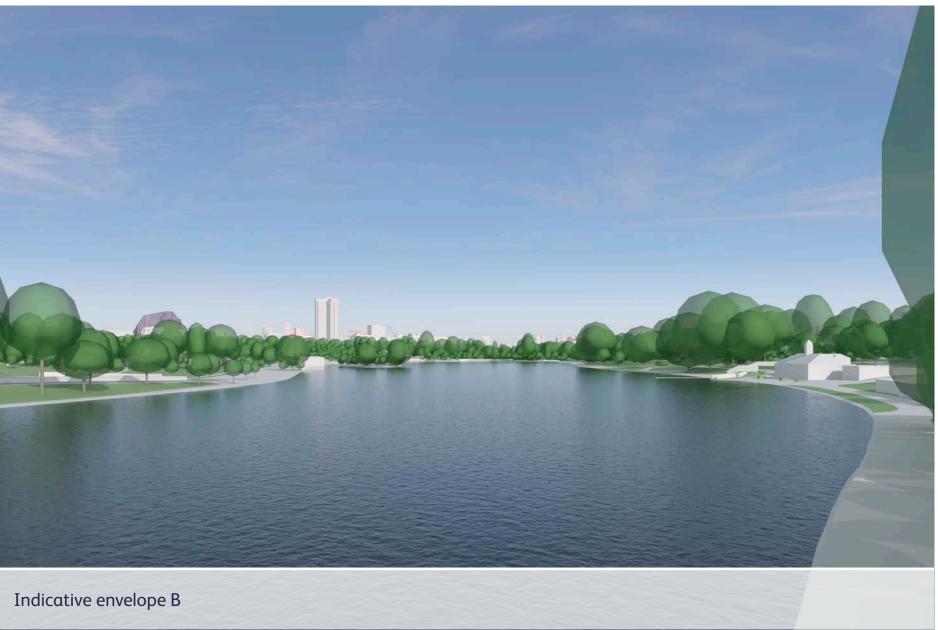

# **d10** Serpentine Bridge - at the centre of the bridge

Existing prospect

Future baseline (including consented schemes)

Indicative envelope B

# **View Definition**

Authority Mayor of London

Policy Document London View Management Framework [March 2012]

Location Reference 23a.1

#### **Camera Location**

National Grid Reference 526927.2E 180167.2N [Estimated] Camera height 22.00m AOD Looking at The City of London Bearing 100.7°, distance 5.2km

### Photography Details

Height of camera 1.60m above ground Date of photograph 26/04/2018 Time of photograph 14:53 Canon EOS 5D Mark II DSLR Lens 24mm