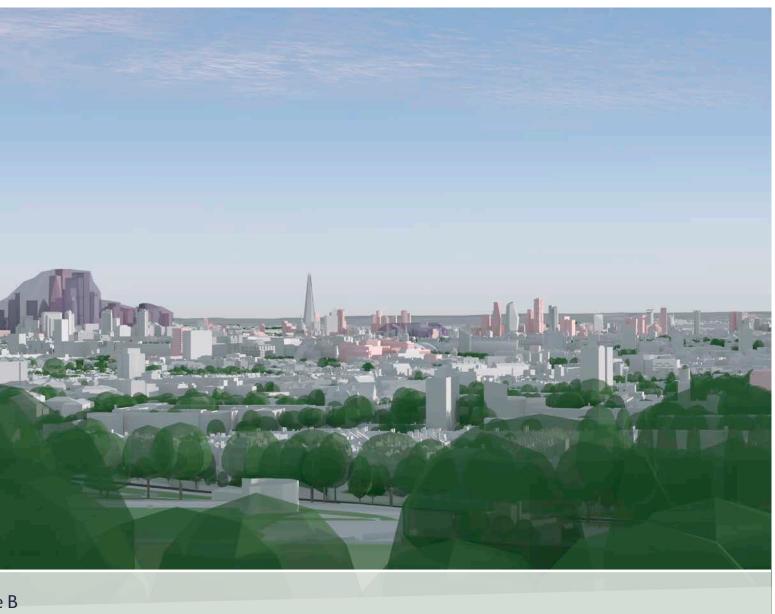

# **d3** Parliament Hill: the summit

Future baseline (including consented schemes)

Indicative envelope B

# View Definition

Authority Mayor of London

Policy Document London View Management Framework [March 2012]

Location Reference 2A.1

### **Camera Location**

National Grid Reference 527665.4E 186131.5N [Estimated] Camera height 98.10m AOD Looking at The City of London Bearing 138.7°, distance 6.6km

### Photography Details

Height of camera 1.60m above ground Date of photograph 31/01/2022 Time of photograph 16:03 Canon EOS 5D Mark IV DSLR Lens 70mm