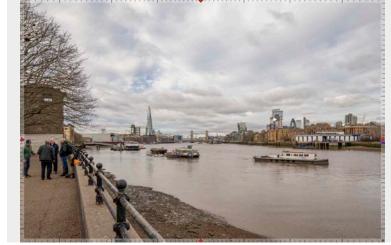

### Alexandra Palace: the viewing terrace - south-western section **d1**

Future baseline (including consented schemes)

# **View Definition**

Authority Mayor of London

Policy Document London View Management Framework [March 2012]

Location Reference 1A.1

#### **Camera Location**

National Grid Reference 529611.2E 189963.7N [Estimated] Camera height 94.11m AOD Looking at The City of London Bearing 164.5°, distance 9.2km

### Photography Details

Height of camera 1.10m above ground Date of photograph 19/03/2022 Time of photograph 17:14 Canon EOS 5D Mark IV DSLR Lens 50mm