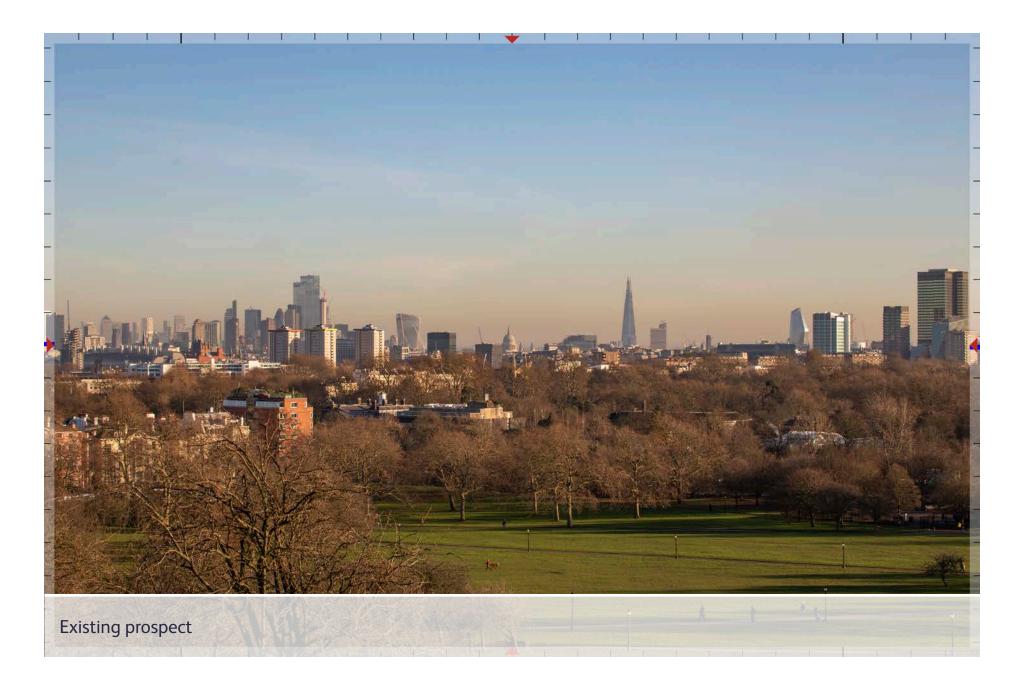

# **d3** Parliament Hill: the summit

Future baseline (including consented schemes)

Indicative envelope B

### **Camera Location**

National Grid Reference 527665.4E 186131.5N [Estimated] Camera height 98.10m AOD Looking at The City of London Bearing 138.7°, distance 6.6km

### Photography Details

Height of camera 1.60m above ground Date of photograph 31/01/2022 Time of photograph 16:03 Canon EOS 5D Mark IV DSLR Lens 70mm