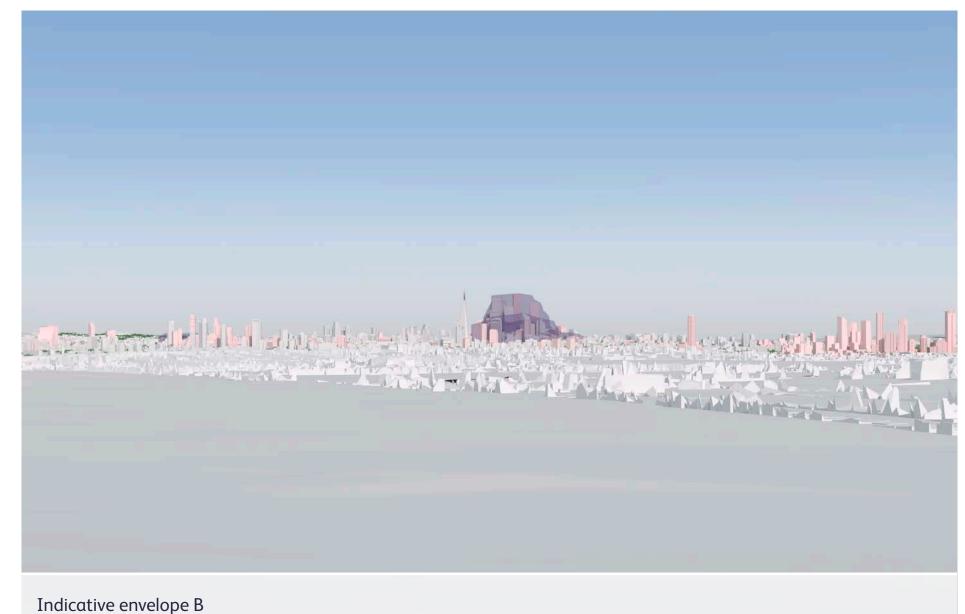

# **d3** Parliament Hill: the summit

Future baseline (including consented schemes)

Indicative envelope B

# View Definition

Authority Mayor of London

Policy Document London View Management Framework [March 2012]

Location Reference 2A.1

### **Camera Location**

National Grid Reference 527665.4E 186131.5N [Estimated] Camera height 98.10m AOD Looking at The City of London Bearing 138.7°, distance 6.6km

### Photography Details

Height of camera 1.60m above ground Date of photograph 31/01/2022 Time of photograph 16:03 Canon EOS 5D Mark IV DSLR Lens 70mm