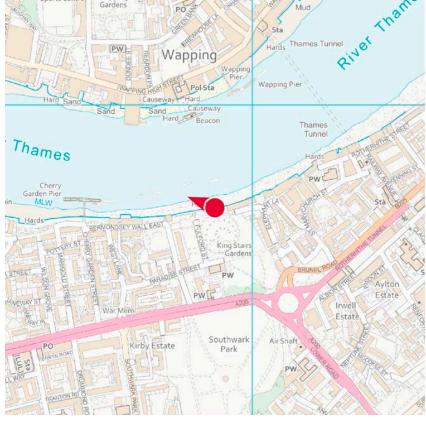

# d17 King's Stairs Gardens - toward Tower Bridge

Future baseline (including consented schemes)

# **View Definition**

Authority London Borough of Southwark

Policy Document The Southwark Plan I Annex 1: Borough Views [February 2022]

Location Reference V5

### **Camera Location**

National Grid Reference 534917.5E 179775.4N [Estimated] Camera height 6.98m AOD Looking at The City of London Bearing 291.8°, distance 3.2km

### Photography Details

Height of camera 1.60m above ground Date of photograph 02/02/2022 Time of photograph 10:42 Canon EOS 5D Mark IV DSLR Lens 24mm