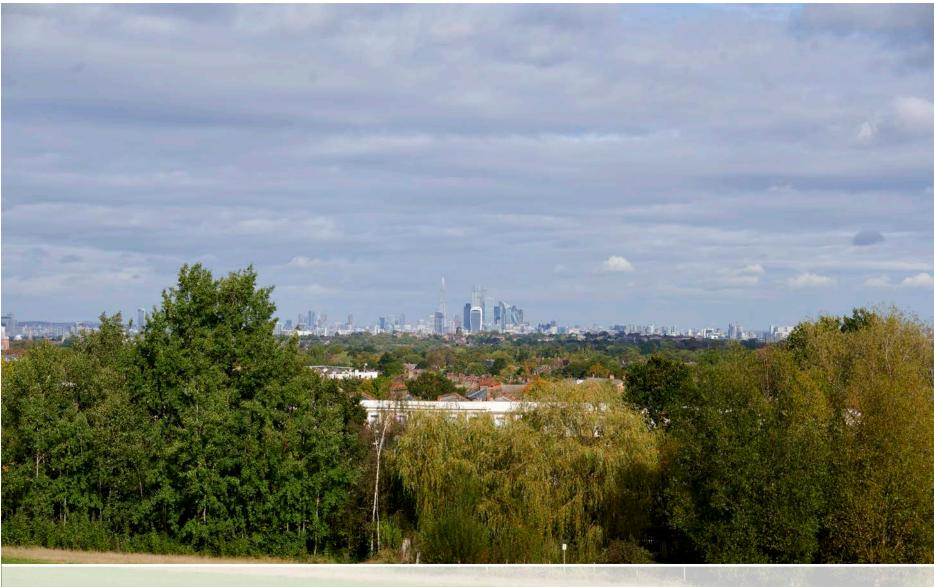

# **d12** Brockwell Park - viewing Location B2

Future baseline (including consented schemes)

### **Camera Location**

National Grid Reference 531728.6E 174049.5N [Estimated] Camera height 39.09m AOD Looking at The City of London Bearing 2.6°, distance 7.1km