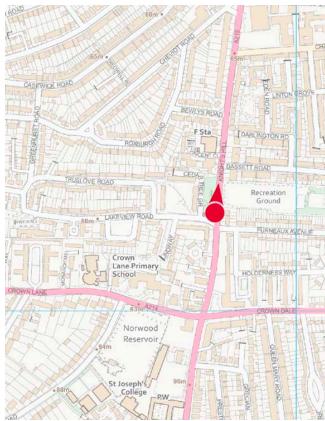

# d13 Norwood Park

Existing prospect

Future baseline (including consented schemes)

### **View Definition**

Authority London Borough of Lambeth

Policy Document Draft Local Views SPD [September 2020]

Location Reference P2

### **Camera Location**

National Grid Reference 532734.0E 171368.0N [Estimated] Camera height 76.60m AOD Looking at The City of London Bearing 1.9°, distance 9.8km

#### Photography Details

Height of camera 1.60m above ground Date of photograph 09/10/2020 Time of photograph 12:00 NIKON Z 7 DSLR Lens 70mm