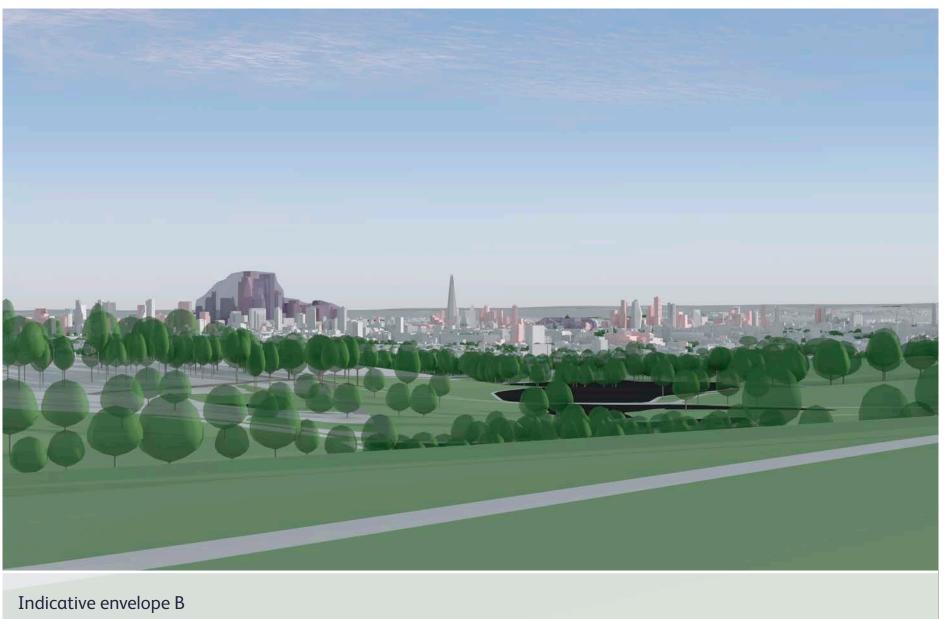

# **d3** Parliament Hill: the summit

Future baseline (including consented schemes)

Indicative envelope B

### **Camera Location**

National Grid Reference 527665.4E 186131.5N [Estimated] Camera height 98.10m AOD Looking at The City of London Bearing 138.7°, distance 6.6km

### Photography Details

Height of camera 1.60m above ground Date of photograph 31/01/2022 Time of photograph 16:03 Canon EOS 5D Mark IV DSLR Lens 70mm