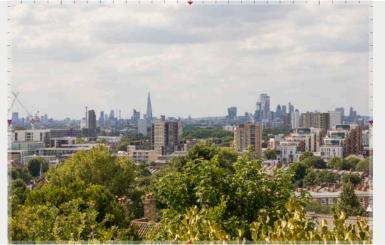

# Parliament Hill: east of the summit - at the prominent oak tree **d4**

16 City Plan 2040 Tall Buildings Policy | Volumetric testing Volume 2A: Option Studies - Distant Views November 2023

Future baseline (including consented schemes)

# View Definition

Authority Mayor of London

Policy Document

Location Reference 2B.1

#### **Camera Location**

National Grid Reference 528043.1E 186154.5N [Estimated] Camera height 71.61m AOD Looking at The City of London Bearing 141.3°, distance 6.4km

### Photography Details

Height of camera 1.60m above ground Date of photograph 31/01/2022 Time of photograph 15:41 Canon EOS 5D Mark IV DSLR Lens 50mm