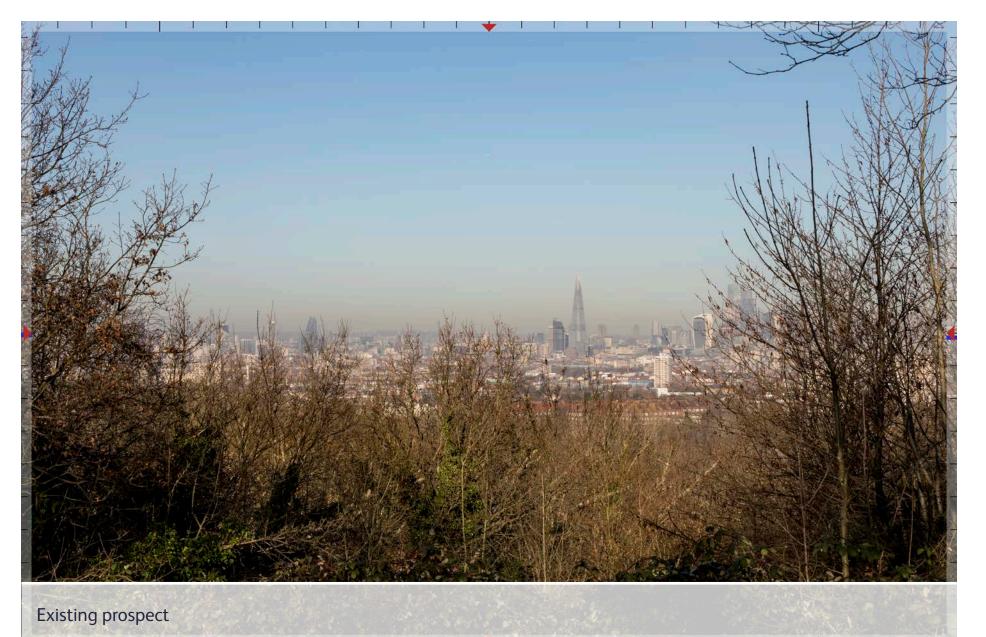

# d13 Norwood Park

Existing prospect

Future baseline (including consented schemes)

### **View Definition**

Authority London Borough of Lambeth

Policy Document Draft Local Views SPD [September 2020]

Location Reference P2

### **Camera Location**

National Grid Reference 532734.0E 171368.0N [Estimated] Camera height 76.60m AOD Looking at The City of London Bearing 1.9°, distance 9.8km

#### Photography Details

Height of camera 1.60m above ground Date of photograph 09/10/2020 Time of photograph 12:00 NIKON Z 7 DSLR Lens 70mm