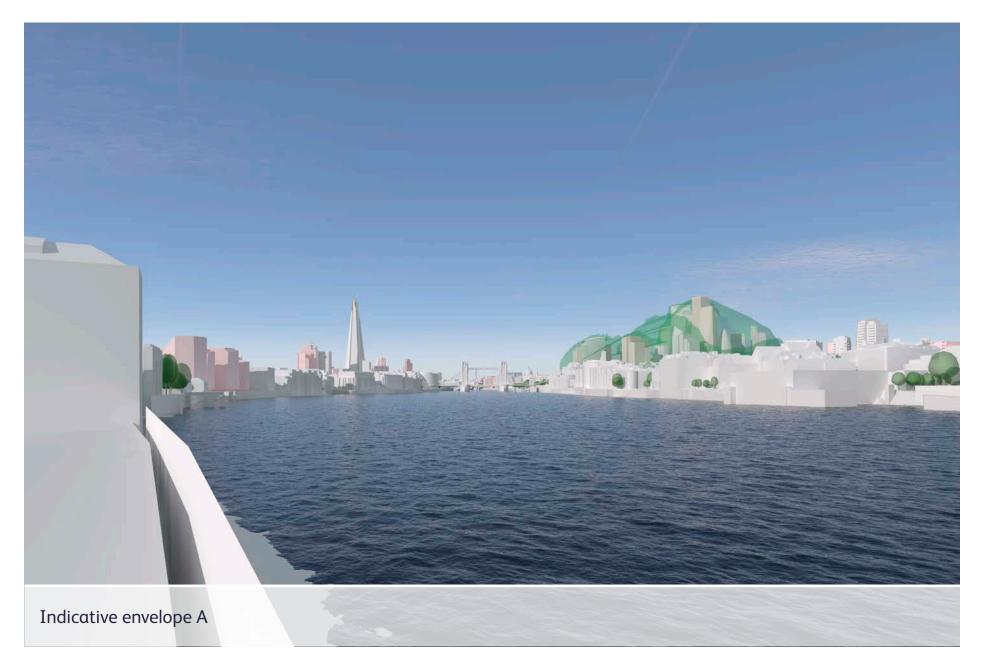

# d17 King's Stairs Gardens - toward Tower Bridge

Future baseline (including consented schemes)

# **View Definition**

Authority London Borough of Southwark

Policy Document The Southwark Plan I Annex 1: Borough Views [February 2022]

Location Reference V5

### **Camera Location**

National Grid Reference 534917.5E 179775.4N [Estimated] Camera height 6.98m AOD Looking at The City of London Bearing 291.8°, distance 3.2km

### Photography Details

Height of camera 1.60m above ground Date of photograph 02/02/2022 Time of photograph 10:42 Canon EOS 5D Mark IV DSLR Lens 24mm