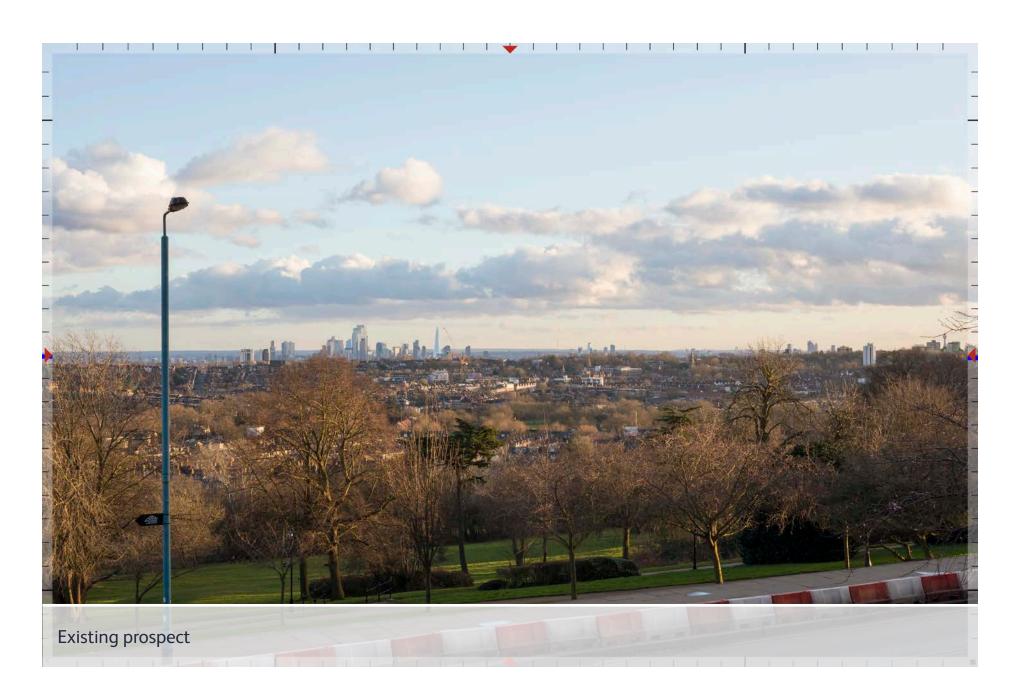

# **d3** Parliament Hill: the summit

Future baseline (including consented schemes)

Indicative envelope B

# View Definition

Authority Mayor of London

Policy Document London View Management Framework [March 2012]

Location Reference 2A.1

### **Camera Location**

National Grid Reference 527665.4E 186131.5N [Estimated] Camera height 98.10m AOD Looking at The City of London Bearing 138.7°, distance 6.6km

### Photography Details

Height of camera 1.60m above ground Date of photograph 31/01/2022 Time of photograph 16:03 Canon EOS 5D Mark IV DSLR Lens 70mm