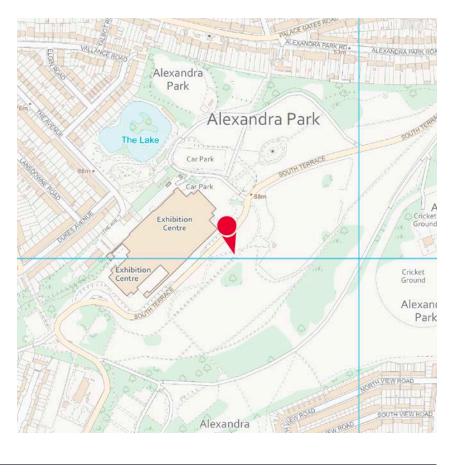

### Alexandra Palace: the viewing terrace - south-western section **d1**

Future baseline (including consented schemes)

# **View Definition**

Authority Mayor of London

Policy Document London View Management Framework [March 2012]

Location Reference 1A.1

#### **Camera Location**

National Grid Reference 529611.2E 189963.7N [Estimated] Camera height 94.11m AOD Looking at The City of London Bearing 164.5°, distance 9.2km

### Photography Details

Height of camera 1.10m above ground Date of photograph 19/03/2022 Time of photograph 17:14 Canon EOS 5D Mark IV DSLR Lens 50mm