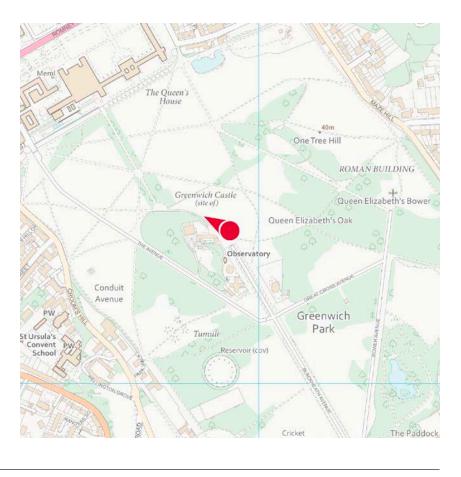

## Greenwich Park: the General Wolfe statue - at the orientation board overlooking Queen's House **d7**

Future baseline (including consented schemes)

# **View Definition**

Authority Mayor of London

Policy Document London View Management Framework [March 2012]

Location Reference 5A.1

### **Camera Location**

National Grid Reference 538922.5E 177335.2N [Estimated] Camera height 48.77m AOD Looking at The City of London Bearing 302.6°, distance 7.9km

### Photography Details

Height of camera 1.60m above ground Date of photograph 16/03/2020 Time of photograph 08:32 Canon EOS 5DS R DSLR Lens 24mm