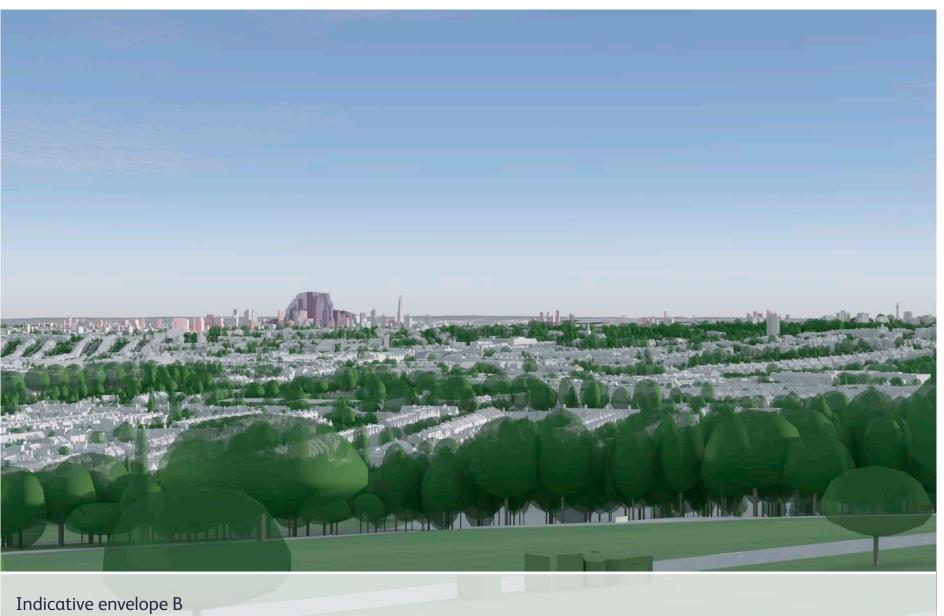

# **d3** Parliament Hill: the summit

Future baseline (including consented schemes)

Indicative envelope B

# View Definition

Authority Mayor of London

Policy Document London View Management Framework [March 2012]

Location Reference 2A.1

### **Camera Location**

National Grid Reference 527665.4E 186131.5N [Estimated] Camera height 98.10m AOD Looking at The City of London Bearing 138.7°, distance 6.6km

### Photography Details

Height of camera 1.60m above ground Date of photograph 31/01/2022 Time of photograph 16:03 Canon EOS 5D Mark IV DSLR Lens 70mm