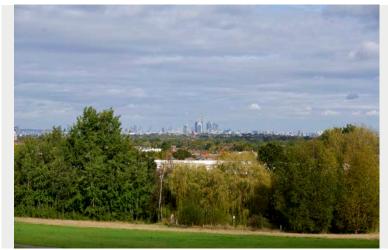

### Alexandra Palace: the viewing terrace - south-western section **d1**

Future baseline (including consented schemes)

# **View Definition**

Authority Mayor of London

Policy Document London View Management Framework [March 2012]

Location Reference 1A.1

#### **Camera Location**

National Grid Reference 529611.2E 189963.7N [Estimated] Camera height 94.11m AOD Looking at The City of London Bearing 164.5°, distance 9.2km

### Photography Details

Height of camera 1.10m above ground Date of photograph 19/03/2022 Time of photograph 17:14 Canon EOS 5D Mark IV DSLR Lens 50mm