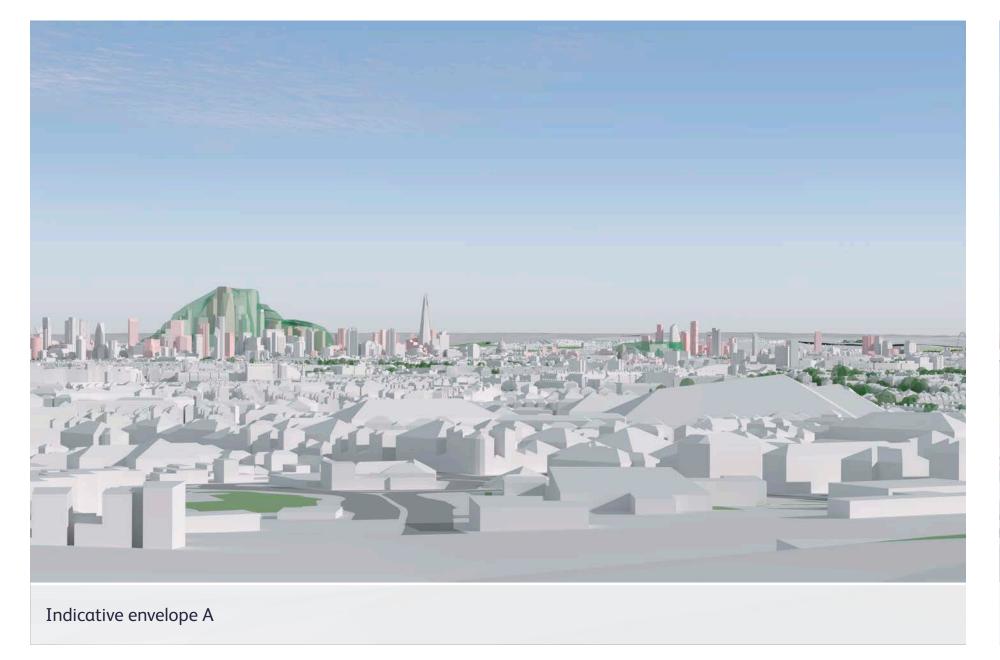

# d19 Dartmouth Park Hill - toward St Paul's Cathedral

Existing prospect

Future baseline (including consented schemes)

Indicative envelope B

# View Definition

**Authority** London Borough of Islington

**Policy Document** Development Management Policies [2023]

Location Reference

### **Camera Location**

National Grid Reference 528979.0E 186219.2N [Estimated] Camera height 67.25m AOD Looking at The City of London Bearing 154.1°, distance 5.9km

### Photography Details

Height of camera 1.60m above ground Date of photograph 15/08/2016 Time of photograph 17:35 na Lens na