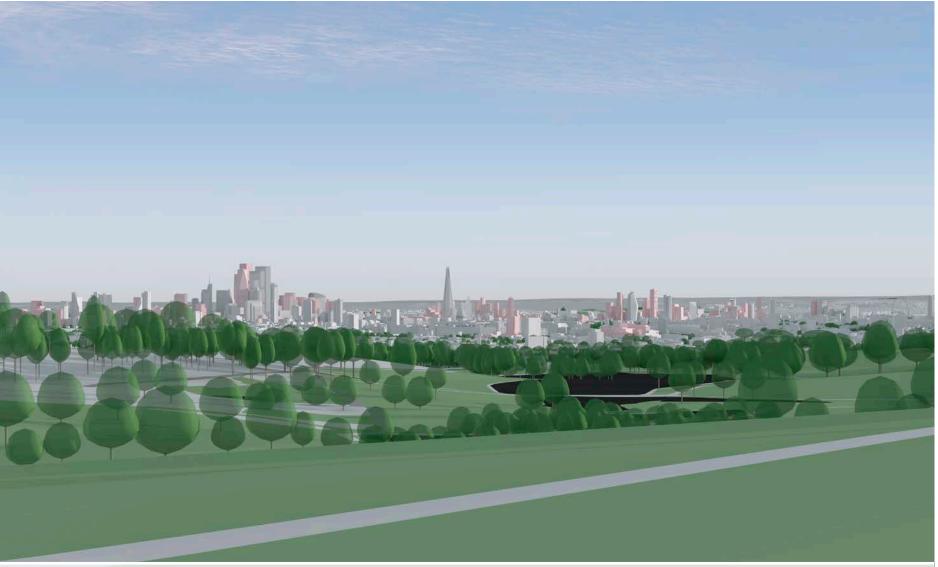

# **d3** Parliament Hill: the summit

Future baseline (including consented schemes)

Indicative envelope B

### **Camera Location**

National Grid Reference 527665.4E 186131.5N [Estimated] Camera height 98.10m AOD Looking at The City of London Bearing 138.7°, distance 6.6km

### Photography Details

Height of camera 1.60m above ground Date of photograph 31/01/2022 Time of photograph 16:03 Canon EOS 5D Mark IV DSLR Lens 70mm