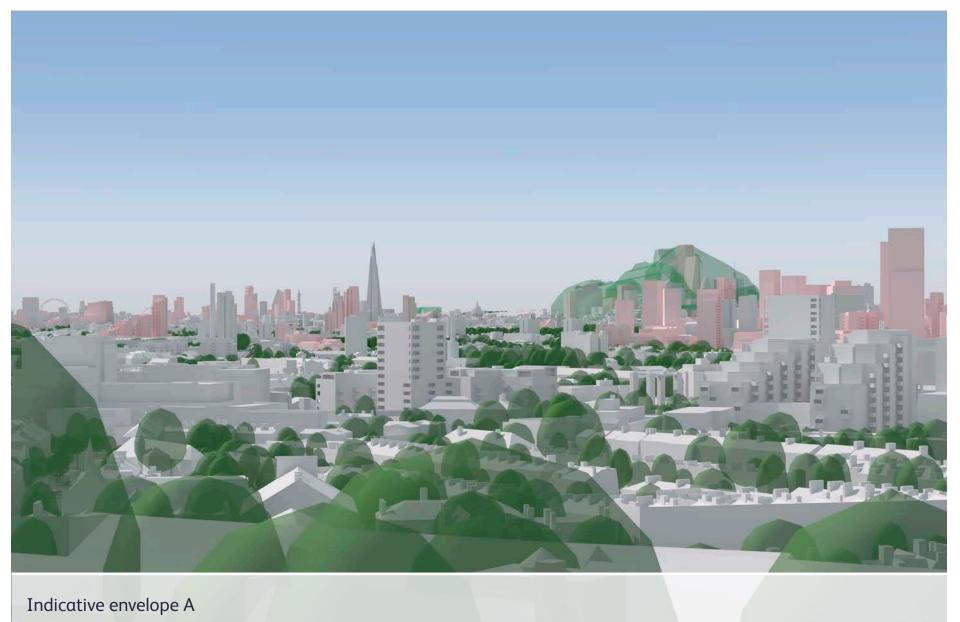

## Kenwood: the viewing gazebo - in front of the orientation board **d5**

Future baseline (including consented schemes)

Indicative envelope A

17 City Plan 2040 Tall Buildings Policy I Volumetric testing Volume 2A: Option Studies - Distant Views November 2023

# **View Definition**

Authority Mayor of London

Policy Document London View Management Framework [March 2012]

Location Reference 3A.1

#### **Camera Location**

National Grid Reference 527270.1E 187486.2N [Estimated] Camera height 114.15m AOD Looking at The City of London Bearing 143.2°, distance 7.9km

### Photography Details

Height of camera 1.60m above ground Date of photograph 04/02/2022 Time of photograph 15:23 Canon EOS 5D Mark IV DSLR Lens 70mm