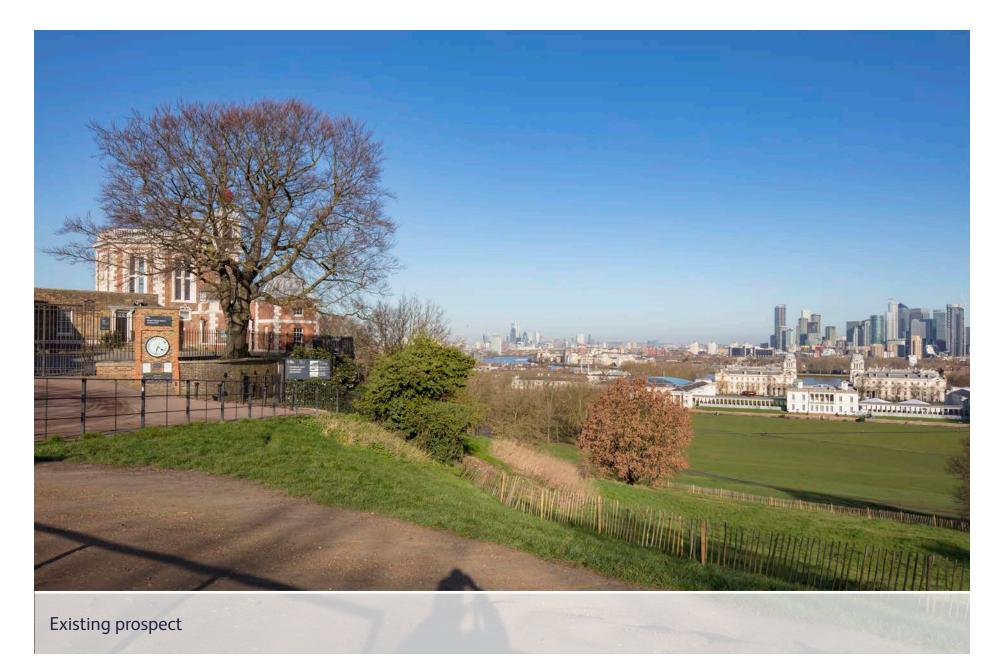

## Greenwich Park: the General Wolfe statue - at the orientation board overlooking Queen's House **d7**

Future baseline (including consented schemes)

# **View Definition**

Authority Mayor of London

Policy Document London View Management Framework [March 2012]

Location Reference 5A.1

### **Camera Location**

National Grid Reference 538922.5E 177335.2N [Estimated] Camera height 48.77m AOD Looking at The City of London Bearing 302.6°, distance 7.9km

### Photography Details

Height of camera 1.60m above ground Date of photograph 16/03/2020 Time of photograph 08:32 Canon EOS 5DS R DSLR Lens 24mm