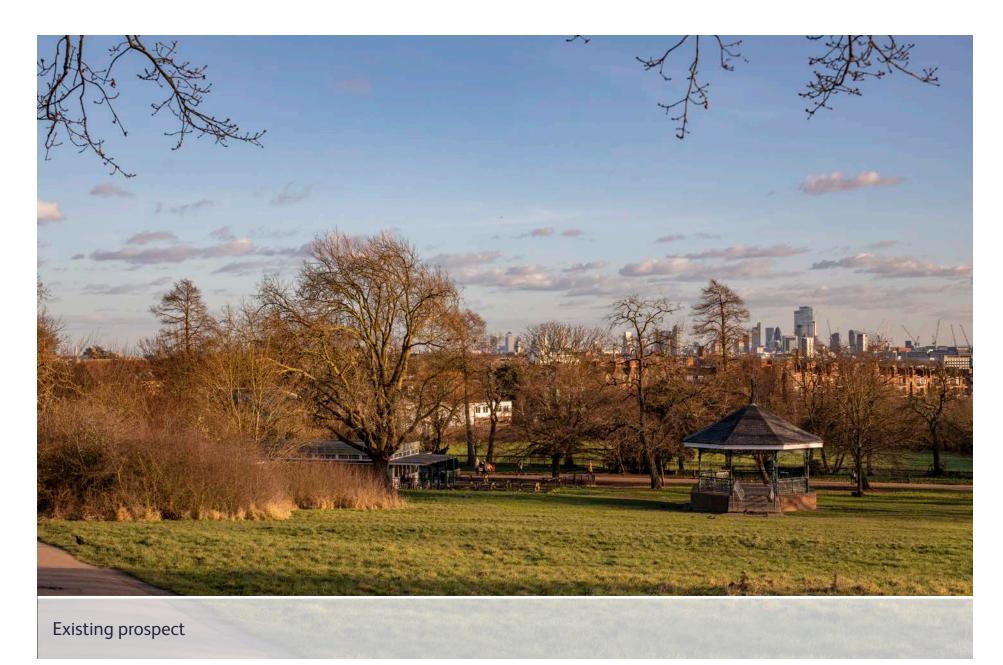

# **d3** Parliament Hill: the summit

Future baseline (including consented schemes)

Indicative envelope B

# View Definition

Authority Mayor of London

Policy Document London View Management Framework [March 2012]

Location Reference 2A.1

### **Camera Location**

National Grid Reference 527665.4E 186131.5N [Estimated] Camera height 98.10m AOD Looking at The City of London Bearing 138.7°, distance 6.6km

### Photography Details

Height of camera 1.60m above ground Date of photograph 31/01/2022 Time of photograph 16:03 Canon EOS 5D Mark IV DSLR Lens 70mm