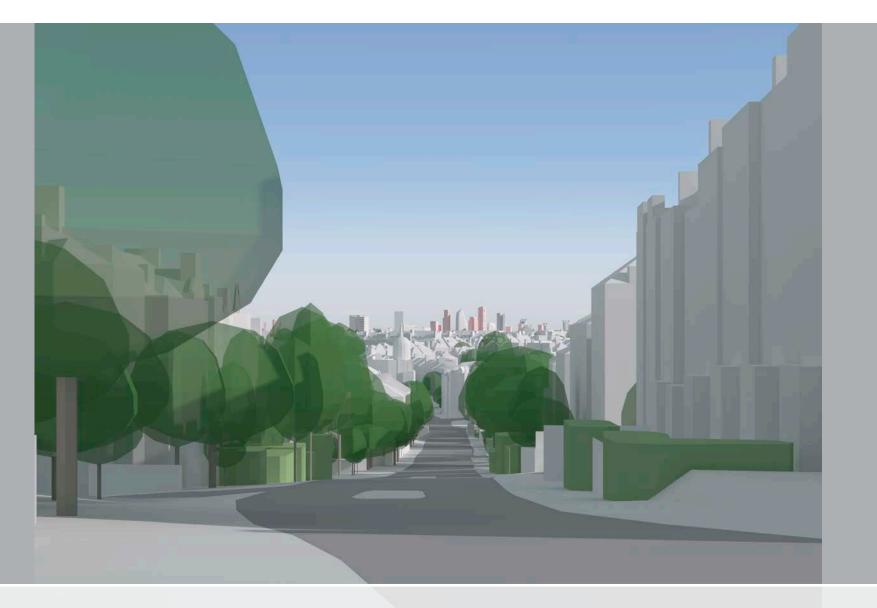

# d19 Dartmouth Park Hill - toward St Paul's Cathedral

Existing prospect

Future baseline (including consented schemes)

Indicative envelope B

# View Definition

**Authority** London Borough of Islington

**Policy Document** Development Management Policies [2023]

Location Reference

### **Camera Location**

National Grid Reference 528979.0E 186219.2N [Estimated] Camera height 67.25m AOD Looking at The City of London Bearing 154.1°, distance 5.9km

### Photography Details

Height of camera 1.60m above ground Date of photograph 15/08/2016 Time of photograph 17:35 na Lens na