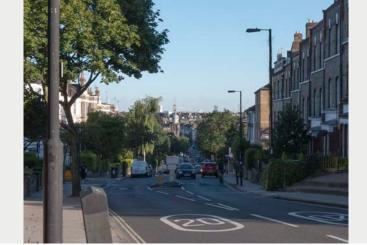

# Parliament Hill: east of the summit - at the prominent oak tree **d4**

16 City Plan 2040 Tall Buildings Policy | Volumetric testing Volume 2A: Option Studies - Distant Views November 2023

Future baseline (including consented schemes)

# View Definition

Authority Mayor of London

Policy Document

Location Reference 2B.1

#### **Camera Location**

National Grid Reference 528043.1E 186154.5N [Estimated] Camera height 71.61m AOD Looking at The City of London Bearing 141.3°, distance 6.4km

### Photography Details

Height of camera 1.60m above ground Date of photograph 31/01/2022 Time of photograph 15:41 Canon EOS 5D Mark IV DSLR Lens 50mm