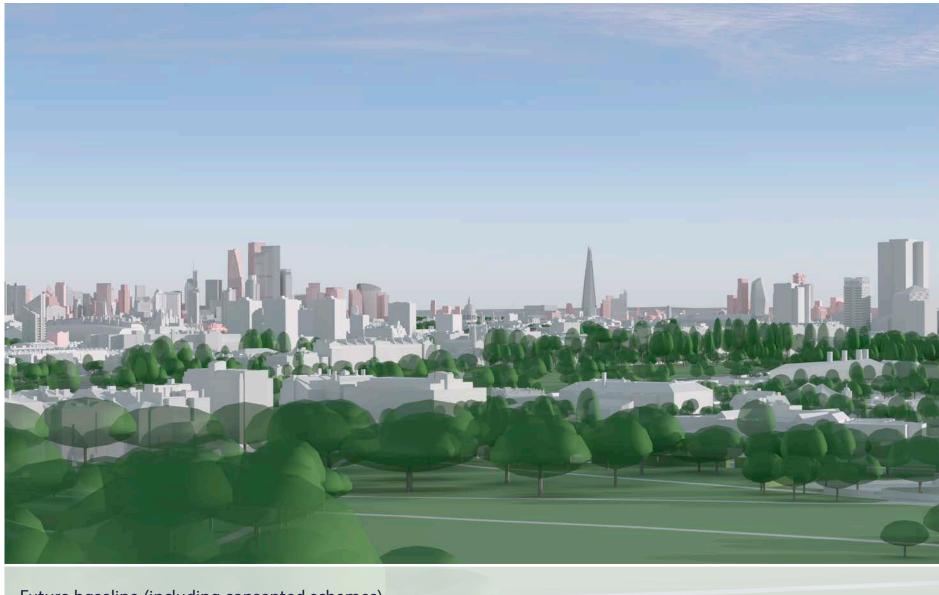

# Primrose Hill: the summit **d6**

Future baseline (including consented schemes)

# View Definition

Authority Mayor of London

Policy Document London View Management Framework [March 2012]

Location Reference 4A.1

### **Camera Location**

National Grid Reference 527657.3E 183893.0N Camera height 68.29m AOD Looking at The City of London Bearing 122.1°, distance 5.2km

### Photography Details

Height of camera 1.60m above ground Date of photograph 17/01/2022 Time of photograph 14:46 Canon EOS 5D Mark IV DSLR Lens 70mm