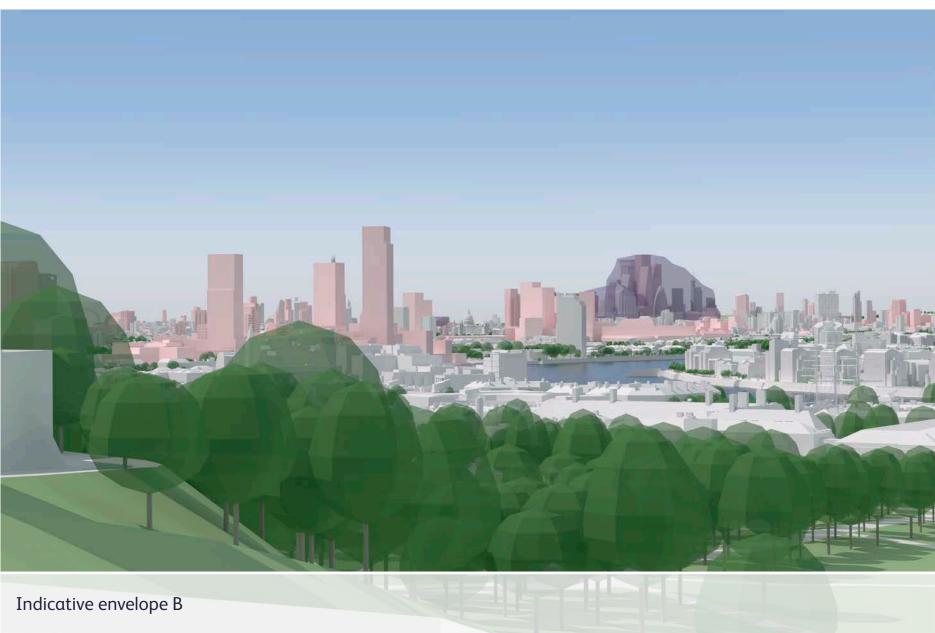

# d19 Dartmouth Park Hill - toward St Paul's Cathedral

Existing prospect

Future baseline (including consented schemes)

Indicative envelope B

# View Definition

**Authority** London Borough of Islington

**Policy Document** Development Management Policies [2023]

Location Reference

### **Camera Location**

National Grid Reference 528979.0E 186219.2N [Estimated] Camera height 67.25m AOD Looking at The City of London Bearing 154.1°, distance 5.9km

### Photography Details

Height of camera 1.60m above ground Date of photograph 15/08/2016 Time of photograph 17:35 na Lens na