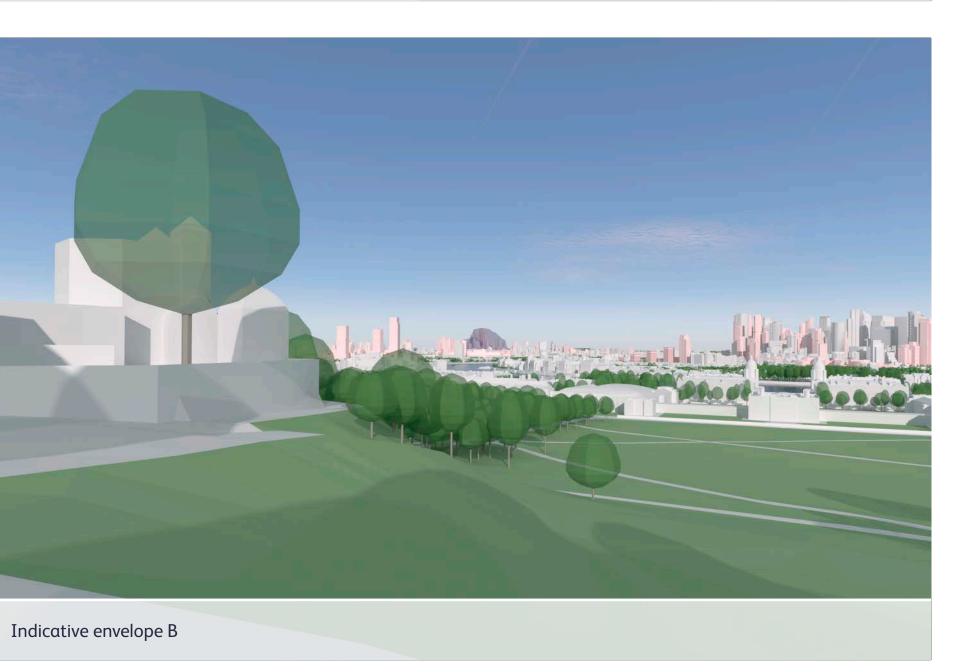

# **d3** Parliament Hill: the summit

Future baseline (including consented schemes)

Indicative envelope B

# View Definition

Authority Mayor of London

Policy Document London View Management Framework [March 2012]

Location Reference 2A.1

### **Camera Location**

National Grid Reference 527665.4E 186131.5N [Estimated] Camera height 98.10m AOD Looking at The City of London Bearing 138.7°, distance 6.6km

### Photography Details

Height of camera 1.60m above ground Date of photograph 31/01/2022 Time of photograph 16:03 Canon EOS 5D Mark IV DSLR Lens 70mm