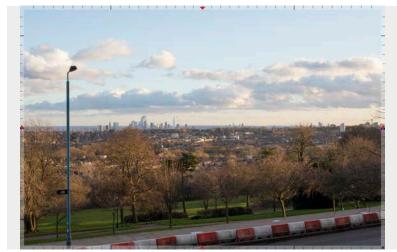

### Alexandra Palace: the viewing terrace - south-western section **d1**

Future baseline (including consented schemes)

# **View Definition**

Authority Mayor of London

Policy Document London View Management Framework [March 2012]

Location Reference 1A.1

#### **Camera Location**

National Grid Reference 529611.2E 189963.7N [Estimated] Camera height 94.11m AOD Looking at The City of London Bearing 164.5°, distance 9.2km

### Photography Details

Height of camera 1.10m above ground Date of photograph 19/03/2022 Time of photograph 17:14 Canon EOS 5D Mark IV DSLR Lens 50mm