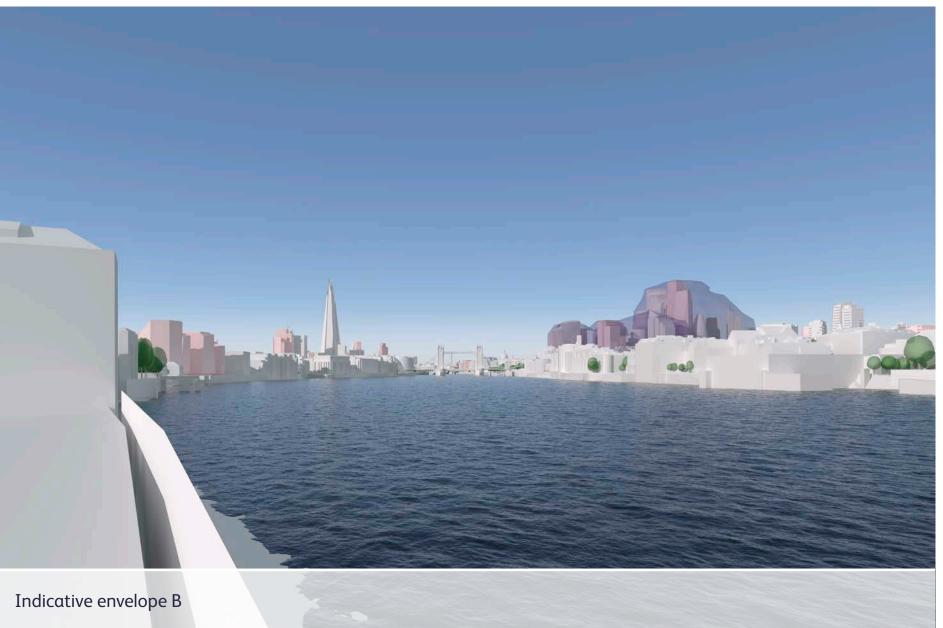

# d17 King's Stairs Gardens - toward Tower Bridge

Future baseline (including consented schemes)

# **View Definition**

Authority London Borough of Southwark

Policy Document The Southwark Plan I Annex 1: Borough Views [February 2022]

Location Reference V5

### **Camera Location**

National Grid Reference 534917.5E 179775.4N [Estimated] Camera height 6.98m AOD Looking at The City of London Bearing 291.8°, distance 3.2km

### Photography Details

Height of camera 1.60m above ground Date of photograph 02/02/2022 Time of photograph 10:42 Canon EOS 5D Mark IV DSLR Lens 24mm