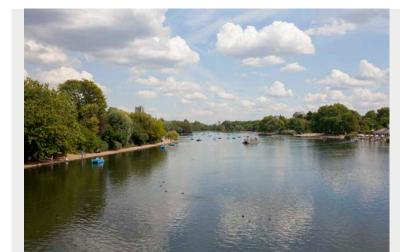

# **d10** Serpentine Bridge - at the centre of the bridge

Existing prospect

Future baseline (including consented schemes)

Indicative envelope B

# **View Definition**

Authority Mayor of London

Policy Document London View Management Framework [March 2012]

Location Reference 23a.1

#### **Camera Location**

National Grid Reference 526927.2E 180167.2N [Estimated] Camera height 22.00m AOD Looking at The City of London Bearing 100.7°, distance 5.2km

### Photography Details

Height of camera 1.60m above ground Date of photograph 26/04/2018 Time of photograph 14:53 Canon EOS 5D Mark II DSLR Lens 24mm