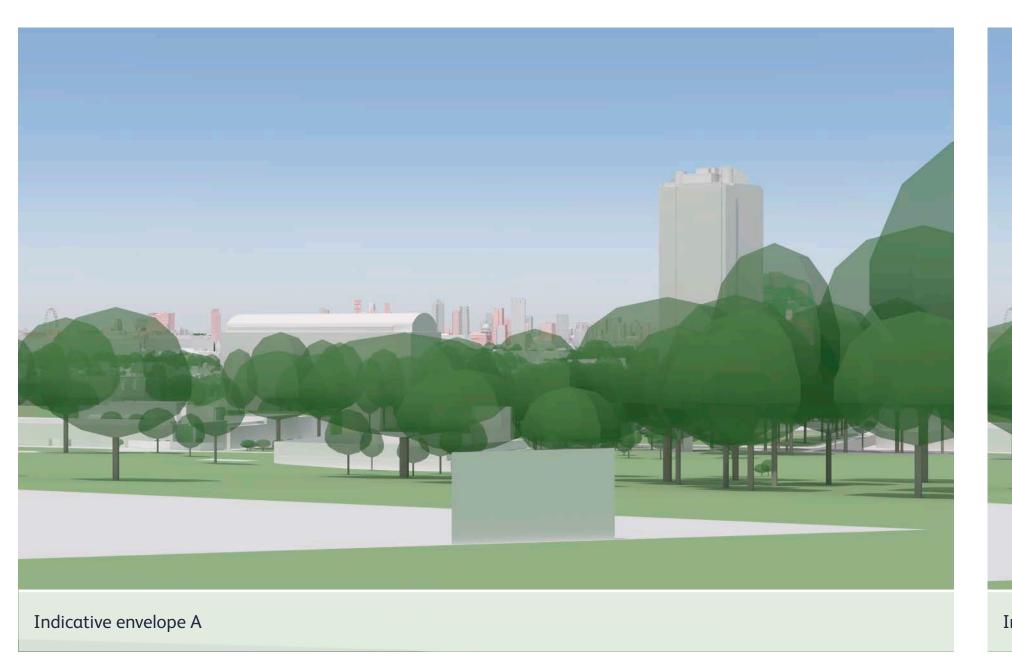

## Kenwood: the viewing gazebo - in front of the orientation board **d5**

Future baseline (including consented schemes)

Indicative envelope A

17 City Plan 2040 Tall Buildings Policy I Volumetric testing Volume 2A: Option Studies - Distant Views November 2023

# **View Definition**

Authority Mayor of London

Policy Document London View Management Framework [March 2012]

Location Reference 3A.1

#### **Camera Location**

National Grid Reference 527270.1E 187486.2N [Estimated] Camera height 114.15m AOD Looking at The City of London Bearing 143.2°, distance 7.9km

### Photography Details

Height of camera 1.60m above ground Date of photograph 04/02/2022 Time of photograph 15:23 Canon EOS 5D Mark IV DSLR Lens 70mm