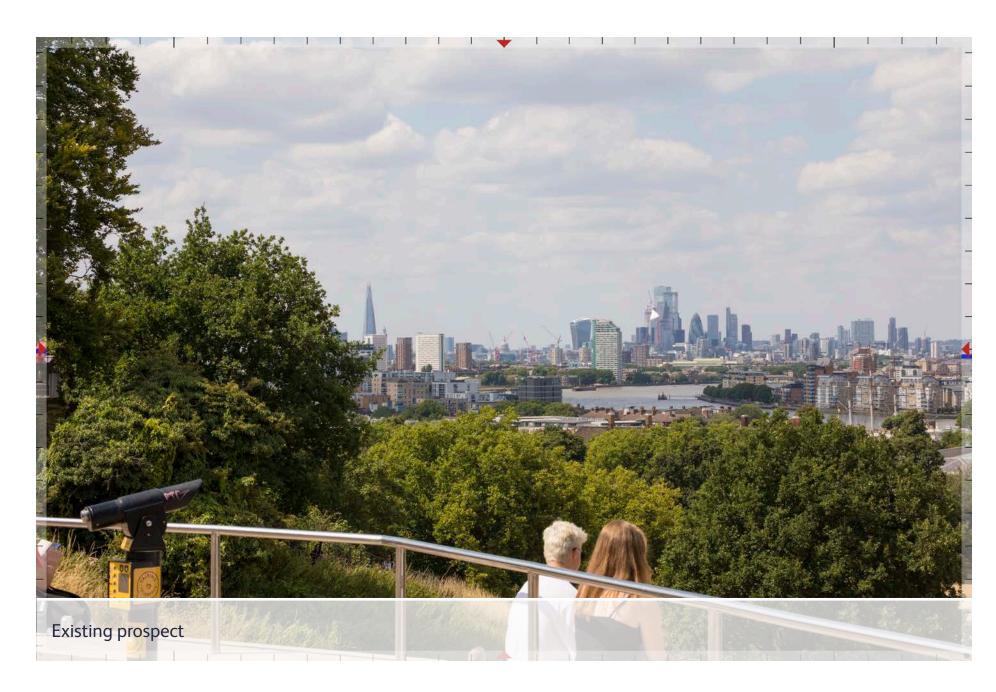

## Greenwich Park: the General Wolfe statue - at the orientation board overlooking Queen's House **d7**

Future baseline (including consented schemes)

# **View Definition**

Authority Mayor of London

Policy Document London View Management Framework [March 2012]

Location Reference 5A.1

### **Camera Location**

National Grid Reference 538922.5E 177335.2N [Estimated] Camera height 48.77m AOD Looking at The City of London Bearing 302.6°, distance 7.9km

### Photography Details

Height of camera 1.60m above ground Date of photograph 16/03/2020 Time of photograph 08:32 Canon EOS 5DS R DSLR Lens 24mm