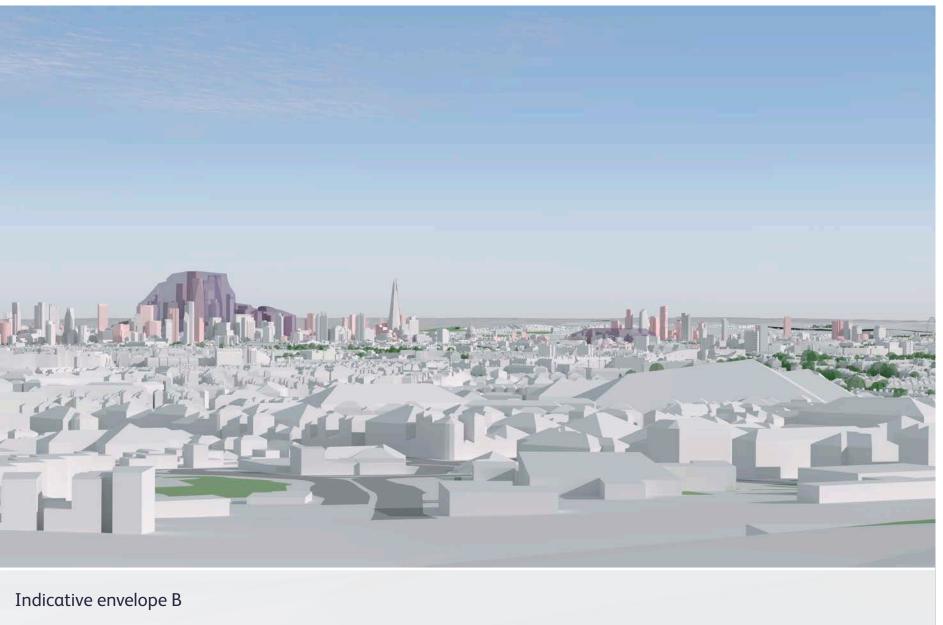

# d19 Dartmouth Park Hill - toward St Paul's Cathedral

Existing prospect

Future baseline (including consented schemes)

Indicative envelope B

# View Definition

**Authority** London Borough of Islington

**Policy Document** Development Management Policies [2023]

Location Reference

### **Camera Location**

National Grid Reference 528979.0E 186219.2N [Estimated] Camera height 67.25m AOD Looking at The City of London Bearing 154.1°, distance 5.9km

### Photography Details

Height of camera 1.60m above ground Date of photograph 15/08/2016 Time of photograph 17:35 na Lens na