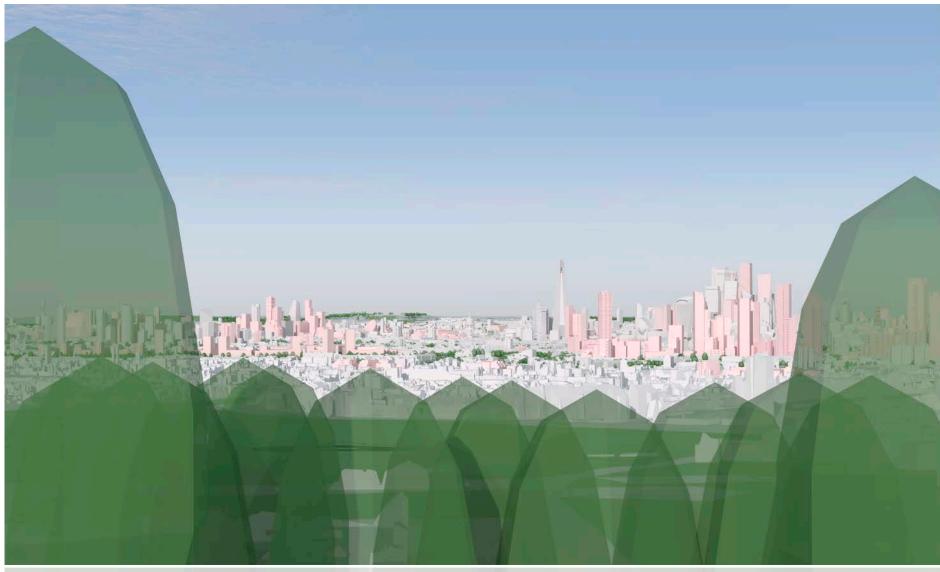

# d13 Norwood Park

Existing prospect

Future baseline (including consented schemes)

### **View Definition**

Authority London Borough of Lambeth

Policy Document Draft Local Views SPD [September 2020]

Location Reference P2

### **Camera Location**

National Grid Reference 532734.0E 171368.0N [Estimated] Camera height 76.60m AOD Looking at The City of London Bearing 1.9°, distance 9.8km

#### Photography Details

Height of camera 1.60m above ground Date of photograph 09/10/2020 Time of photograph 12:00 NIKON Z 7 DSLR Lens 70mm