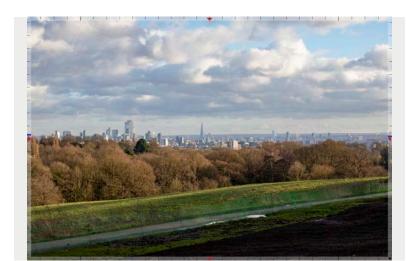

# Parliament Hill: east of the summit - at the prominent oak tree **d4**

16 City Plan 2040 Tall Buildings Policy | Volumetric testing Volume 2A: Option Studies - Distant Views November 2023

Future baseline (including consented schemes)

# View Definition

Authority Mayor of London

Policy Document

Location Reference 2B.1

#### **Camera Location**

National Grid Reference 528043.1E 186154.5N [Estimated] Camera height 71.61m AOD Looking at The City of London Bearing 141.3°, distance 6.4km

### Photography Details

Height of camera 1.60m above ground Date of photograph 31/01/2022 Time of photograph 15:41 Canon EOS 5D Mark IV DSLR Lens 50mm