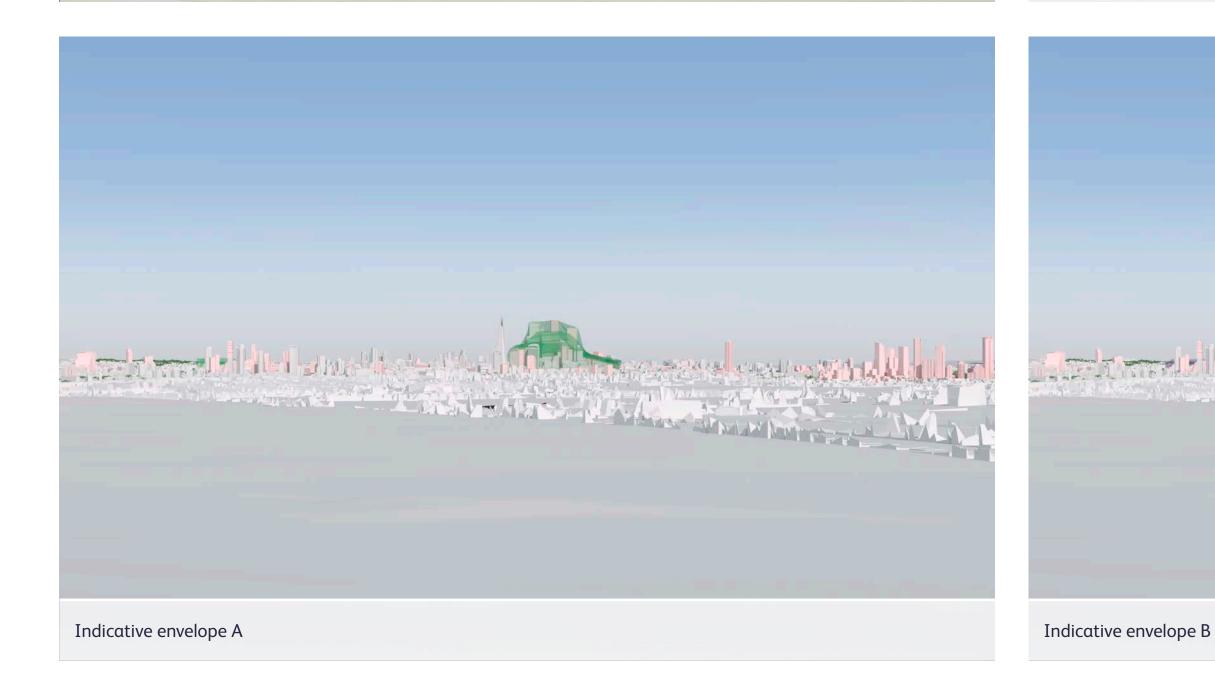

# **d3** Parliament Hill: the summit

Future baseline (including consented schemes)

Indicative envelope B

# View Definition

Authority Mayor of London

Policy Document London View Management Framework [March 2012]

Location Reference 2A.1

### **Camera Location**

National Grid Reference 527665.4E 186131.5N [Estimated] Camera height 98.10m AOD Looking at The City of London Bearing 138.7°, distance 6.6km

### Photography Details

Height of camera 1.60m above ground Date of photograph 31/01/2022 Time of photograph 16:03 Canon EOS 5D Mark IV DSLR Lens 70mm