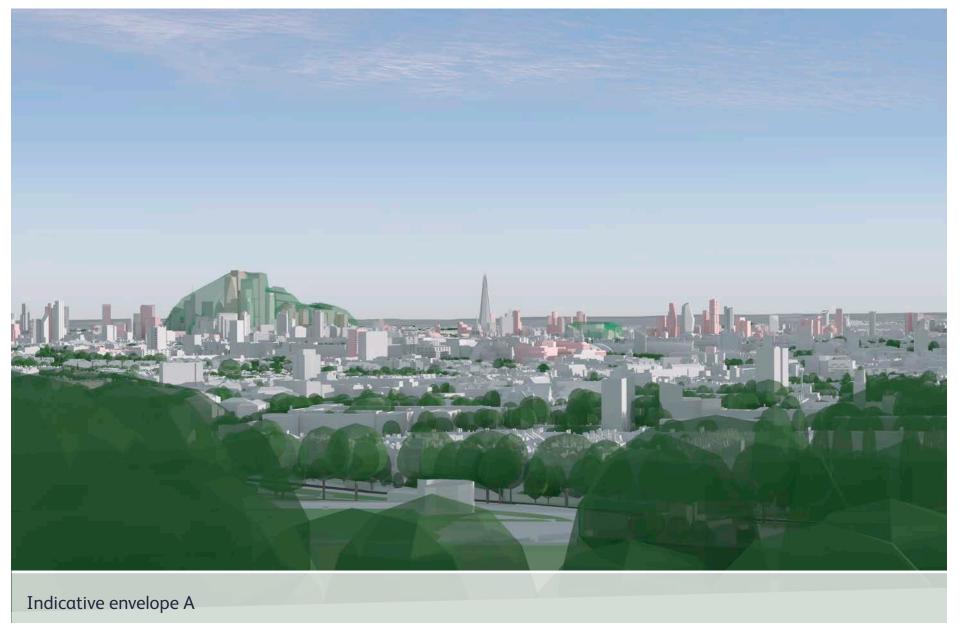

## Kenwood: the viewing gazebo - in front of the orientation board **d5**

Future baseline (including consented schemes)

Indicative envelope A

17 City Plan 2040 Tall Buildings Policy I Volumetric testing Volume 2A: Option Studies - Distant Views November 2023

# **View Definition**

Authority Mayor of London

Policy Document London View Management Framework [March 2012]

Location Reference 3A.1

#### **Camera Location**

National Grid Reference 527270.1E 187486.2N [Estimated] Camera height 114.15m AOD Looking at The City of London Bearing 143.2°, distance 7.9km

### Photography Details

Height of camera 1.60m above ground Date of photograph 04/02/2022 Time of photograph 15:23 Canon EOS 5D Mark IV DSLR Lens 70mm