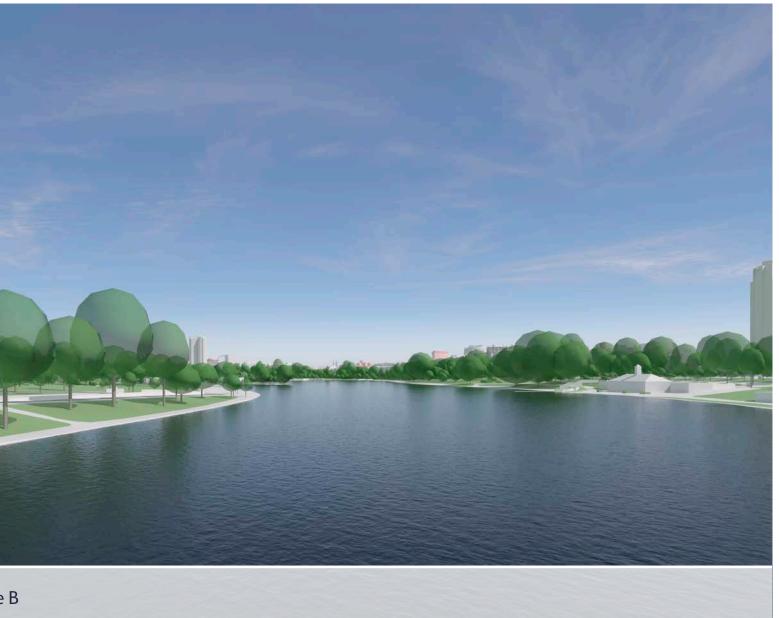

# **d10** Serpentine Bridge - at the centre of the bridge

Existing prospect

Future baseline (including consented schemes)

Indicative envelope B

# **View Definition**

Authority Mayor of London

Policy Document London View Management Framework [March 2012]

Location Reference 23a.1

#### **Camera Location**

National Grid Reference 526927.2E 180167.2N [Estimated] Camera height 22.00m AOD Looking at The City of London Bearing 100.7°, distance 5.2km

### Photography Details

Height of camera 1.60m above ground Date of photograph 26/04/2018 Time of photograph 14:53 Canon EOS 5D Mark II DSLR Lens 24mm