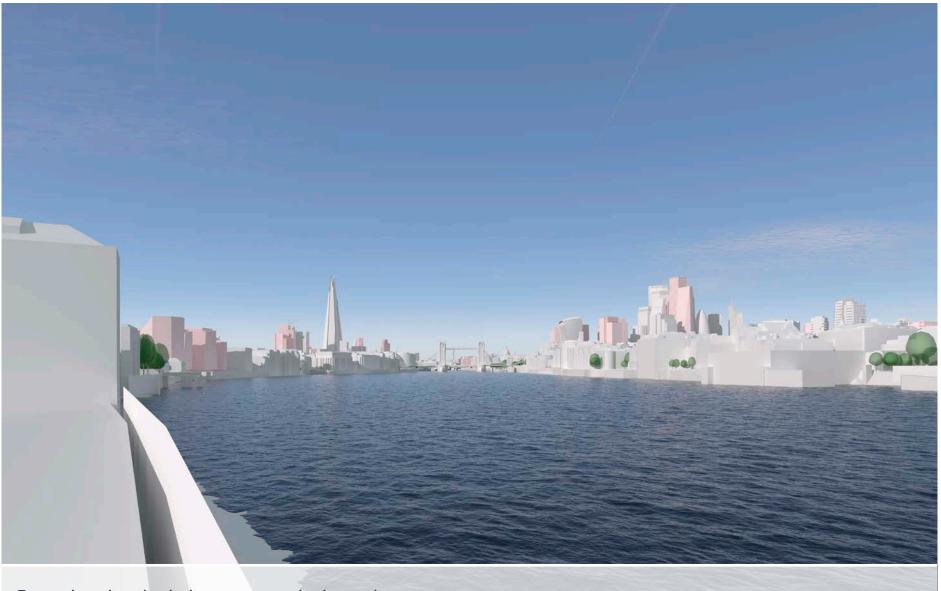

# d17 King's Stairs Gardens - toward Tower Bridge

Future baseline (including consented schemes)

# **View Definition**

Authority London Borough of Southwark

Policy Document The Southwark Plan I Annex 1: Borough Views [February 2022]

Location Reference V5

### **Camera Location**

National Grid Reference 534917.5E 179775.4N [Estimated] Camera height 6.98m AOD Looking at The City of London Bearing 291.8°, distance 3.2km

### Photography Details

Height of camera 1.60m above ground Date of photograph 02/02/2022 Time of photograph 10:42 Canon EOS 5D Mark IV DSLR Lens 24mm