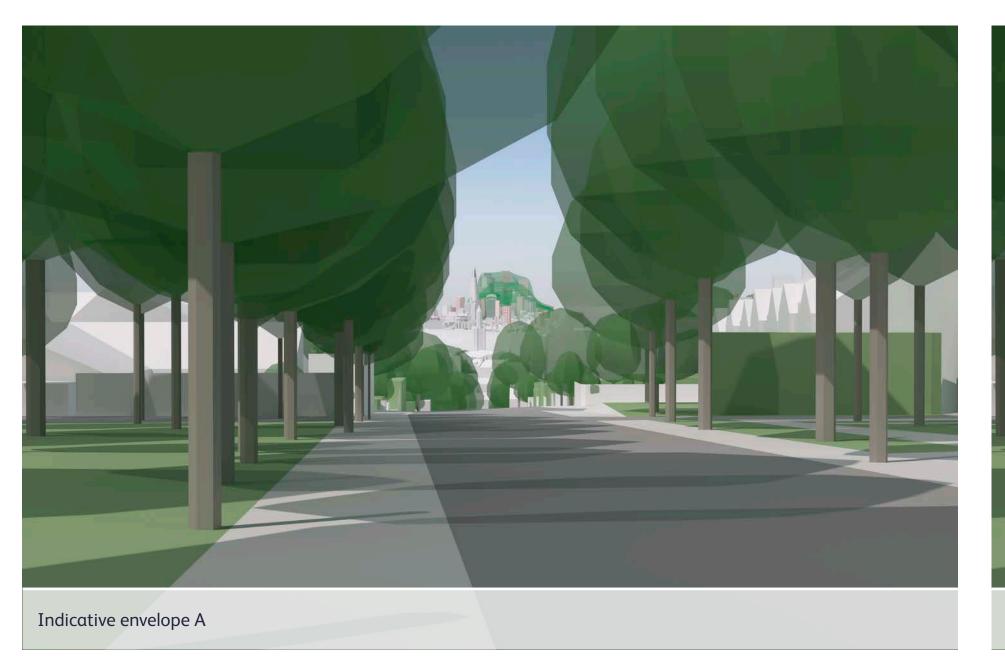

# d19 Dartmouth Park Hill - toward St Paul's Cathedral

Existing prospect

Future baseline (including consented schemes)

Indicative envelope B