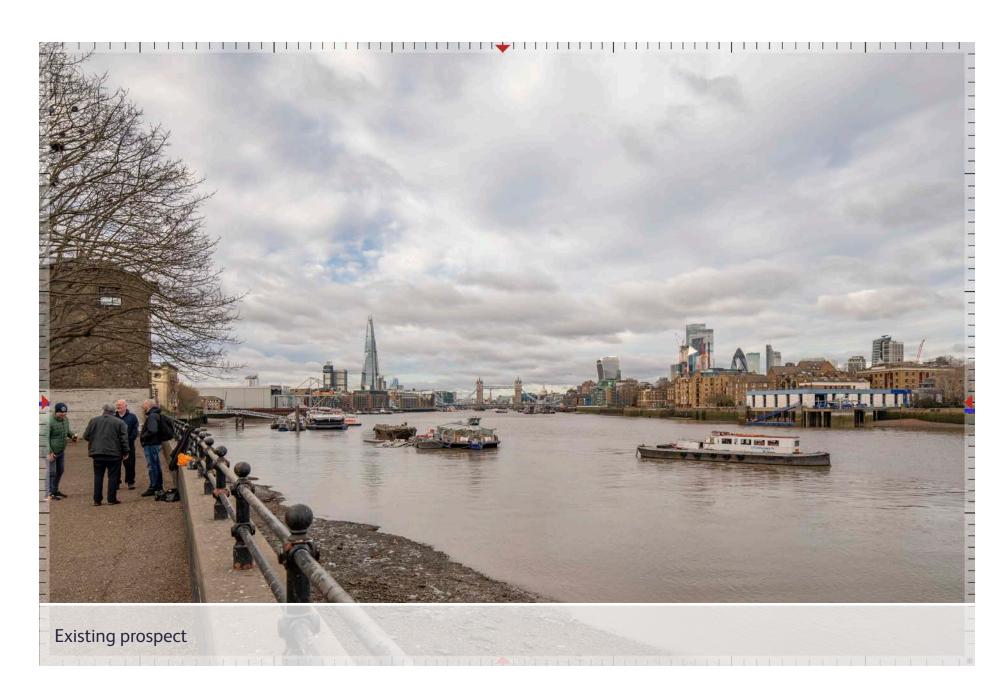

# **d11** Serpentine Bridge toward the Palace of Westminster - close to the southern bank

Existing prospect

Future baseline (including consented schemes)

# **View Definition**

Authority City of Westminster

Policy Document Metropolitan Views Draft SPD [October 2007]

Location Reference V13

### **Camera Location**

National Grid Reference 526909.0E 180126.5N [Estimated] Camera height 22.01m AOD Looking at The City of London Bearing 98.2°, distance 5.2km

### Photography Details

Height of camera 1.60m above ground Date of photograph 28/08/2015 Time of photograph 17:03 Canon EOS 5D Mark II DSLR Lens 35mm