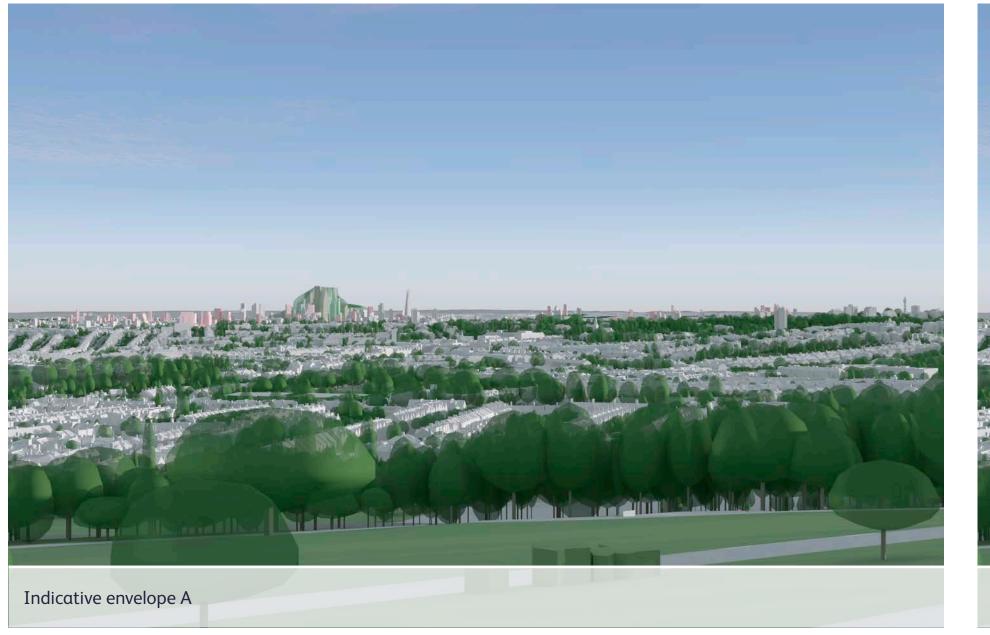

## Kenwood: the viewing gazebo - in front of the orientation board **d5**

Future baseline (including consented schemes)

Indicative envelope A

17 City Plan 2040 Tall Buildings Policy I Volumetric testing Volume 2A: Option Studies - Distant Views November 2023

# **View Definition**

Authority Mayor of London

Policy Document London View Management Framework [March 2012]

Location Reference 3A.1

#### **Camera Location**

National Grid Reference 527270.1E 187486.2N [Estimated] Camera height 114.15m AOD Looking at The City of London Bearing 143.2°, distance 7.9km

### Photography Details

Height of camera 1.60m above ground Date of photograph 04/02/2022 Time of photograph 15:23 Canon EOS 5D Mark IV DSLR Lens 70mm