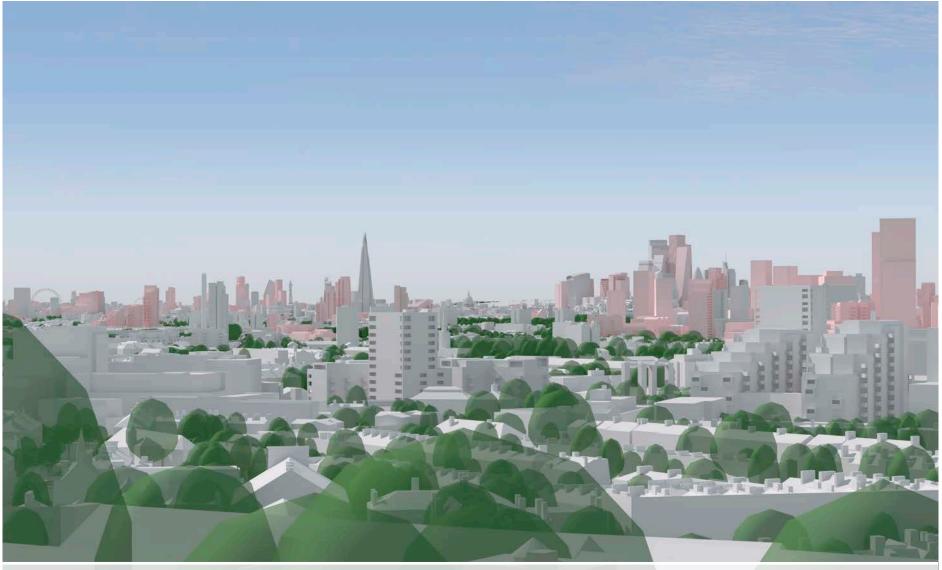

# **d10** Serpentine Bridge - at the centre of the bridge

Existing prospect

Future baseline (including consented schemes)

Indicative envelope B

# **View Definition**

Authority Mayor of London

Policy Document London View Management Framework [March 2012]

Location Reference 23a.1

#### **Camera Location**

National Grid Reference 526927.2E 180167.2N [Estimated] Camera height 22.00m AOD Looking at The City of London Bearing 100.7°, distance 5.2km

### Photography Details

Height of camera 1.60m above ground Date of photograph 26/04/2018 Time of photograph 14:53 Canon EOS 5D Mark II DSLR Lens 24mm