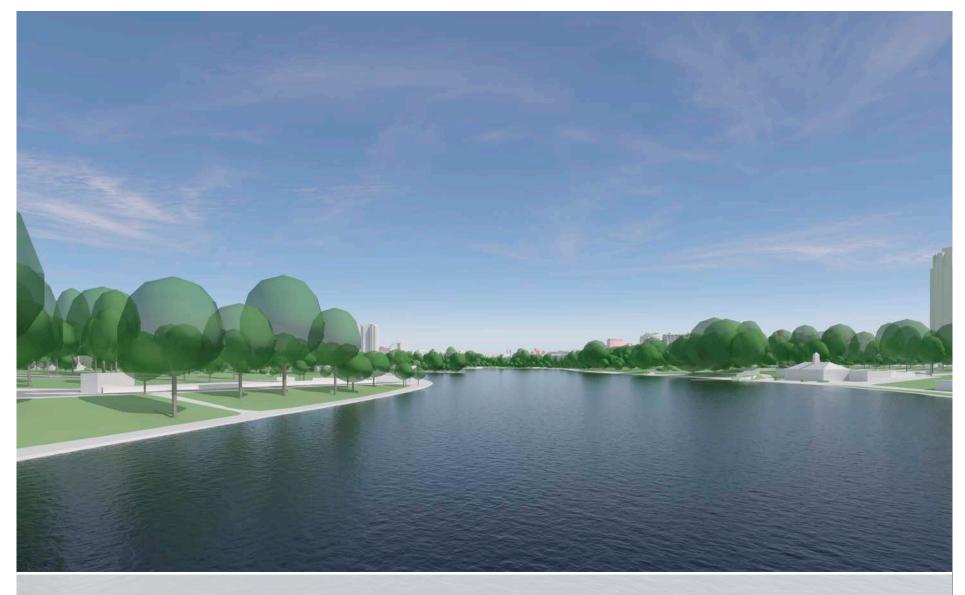

# **d10** Serpentine Bridge - at the centre of the bridge

Existing prospect

Future baseline (including consented schemes)

Indicative envelope B

# **View Definition**

Authority Mayor of London

Policy Document London View Management Framework [March 2012]

Location Reference 23a.1

#### **Camera Location**

National Grid Reference 526927.2E 180167.2N [Estimated] Camera height 22.00m AOD Looking at The City of London Bearing 100.7°, distance 5.2km

### Photography Details

Height of camera 1.60m above ground Date of photograph 26/04/2018 Time of photograph 14:53 Canon EOS 5D Mark II DSLR Lens 24mm