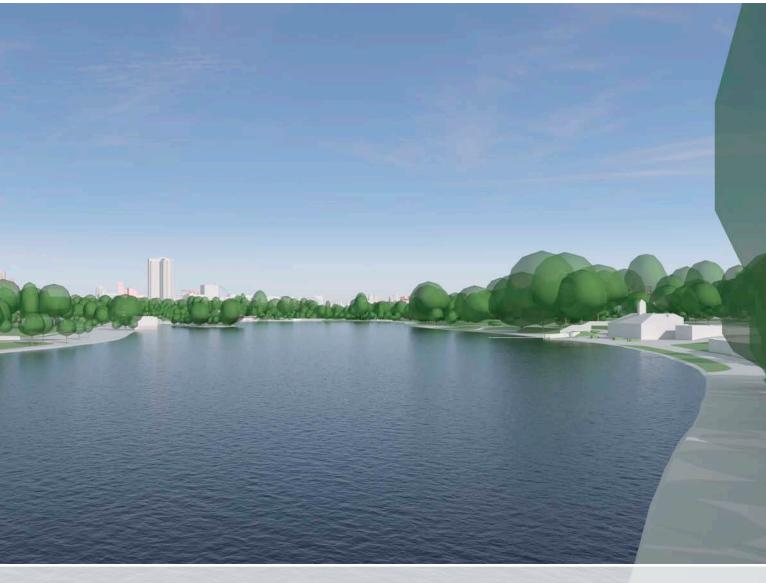

# **d10** Serpentine Bridge - at the centre of the bridge

Existing prospect

Future baseline (including consented schemes)

Indicative envelope B

# **View Definition**

Authority Mayor of London

Policy Document London View Management Framework [March 2012]

Location Reference 23a.1

#### **Camera Location**

National Grid Reference 526927.2E 180167.2N [Estimated] Camera height 22.00m AOD Looking at The City of London Bearing 100.7°, distance 5.2km

### Photography Details

Height of camera 1.60m above ground Date of photograph 26/04/2018 Time of photograph 14:53 Canon EOS 5D Mark II DSLR Lens 24mm