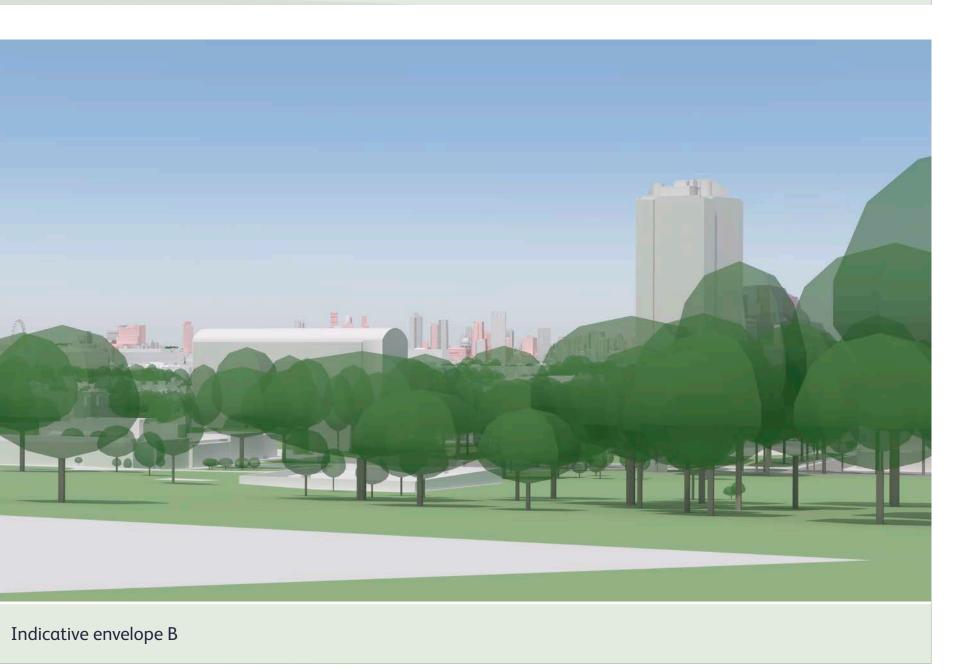

# **d12** Brockwell Park - viewing Location B2

Future baseline (including consented schemes)

# View Definition

Authority London Borough of Lambeth

Policy Document Draft Local Views SPD [September 2020]

Location Reference P1

### **Camera Location**

National Grid Reference 531728.6E 174049.5N [Estimated] Camera height 39.09m AOD Looking at The City of London Bearing 2.6°, distance 7.1km

### Photography Details

Height of camera 1.60m above ground Date of photograph 25/06/2023 Time of photograph 13:50 NIKON Z 7 DSLR Lens 70mm