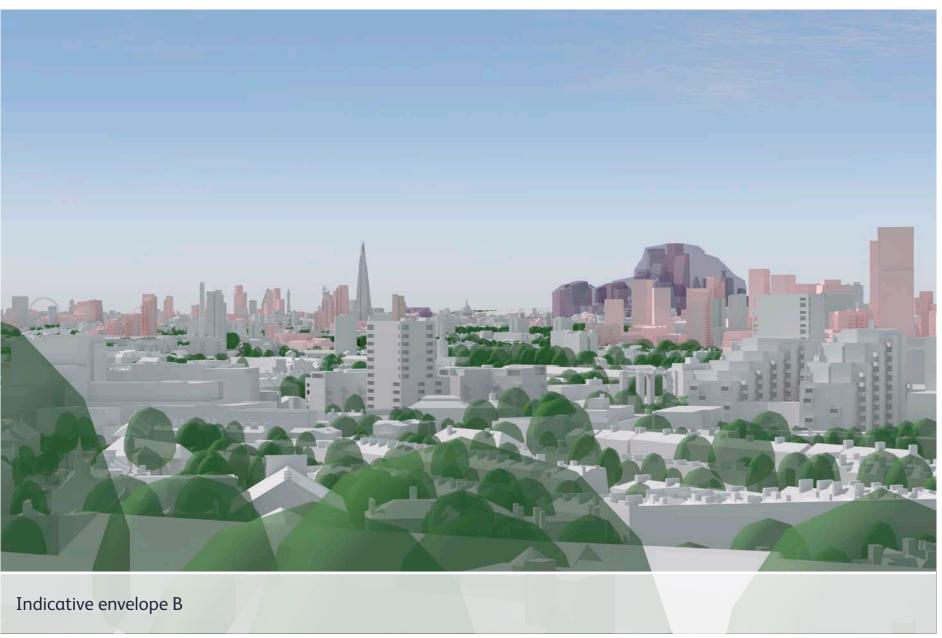

# **d3** Parliament Hill: the summit

Future baseline (including consented schemes)

Indicative envelope B

# View Definition

Authority Mayor of London

Policy Document London View Management Framework [March 2012]

Location Reference 2A.1

### **Camera Location**

National Grid Reference 527665.4E 186131.5N [Estimated] Camera height 98.10m AOD Looking at The City of London Bearing 138.7°, distance 6.6km

### Photography Details

Height of camera 1.60m above ground Date of photograph 31/01/2022 Time of photograph 16:03 Canon EOS 5D Mark IV DSLR Lens 70mm