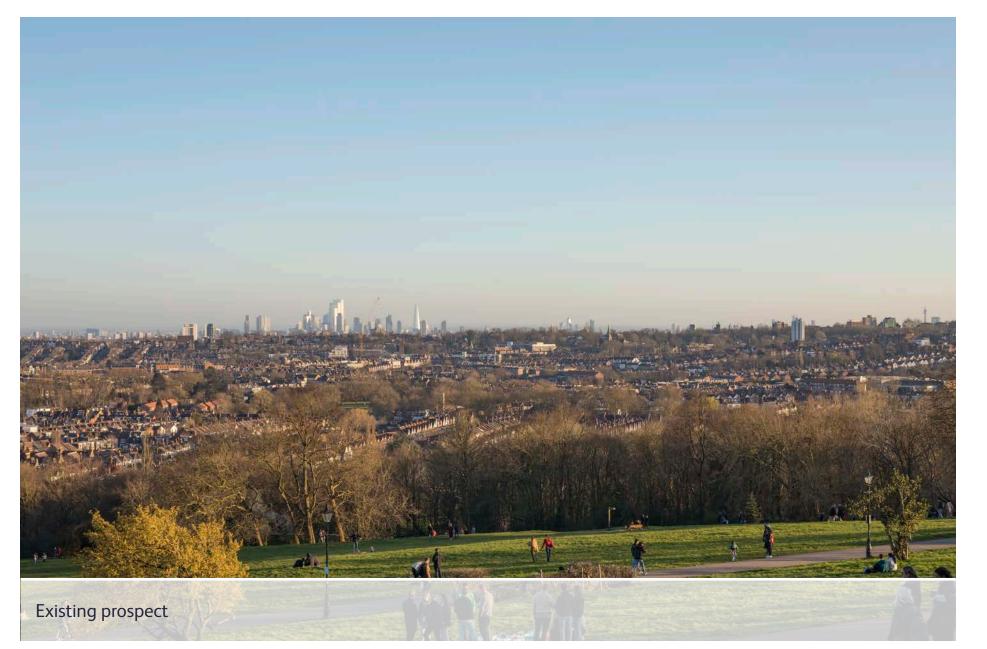

# **d10** Serpentine Bridge - at the centre of the bridge

Existing prospect

Future baseline (including consented schemes)

Indicative envelope B

# **View Definition**

Authority Mayor of London

Policy Document London View Management Framework [March 2012]

Location Reference 23a.1

#### **Camera Location**

National Grid Reference 526927.2E 180167.2N [Estimated] Camera height 22.00m AOD Looking at The City of London Bearing 100.7°, distance 5.2km

### Photography Details

Height of camera 1.60m above ground Date of photograph 26/04/2018 Time of photograph 14:53 Canon EOS 5D Mark II DSLR Lens 24mm