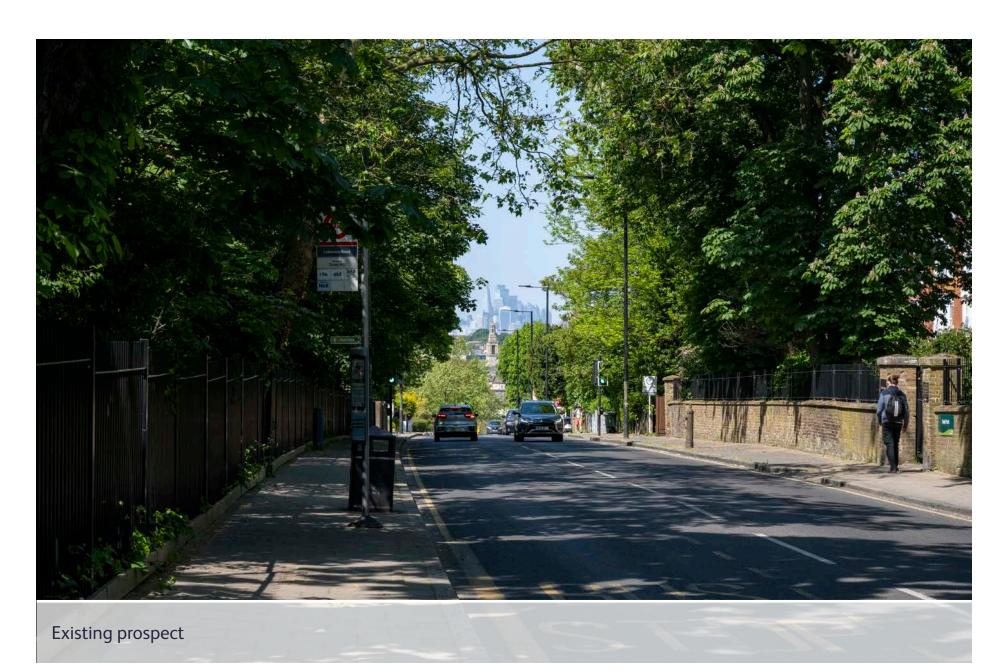

# d19 Dartmouth Park Hill - toward St Paul's Cathedral

Existing prospect

Future baseline (including consented schemes)

Indicative envelope B