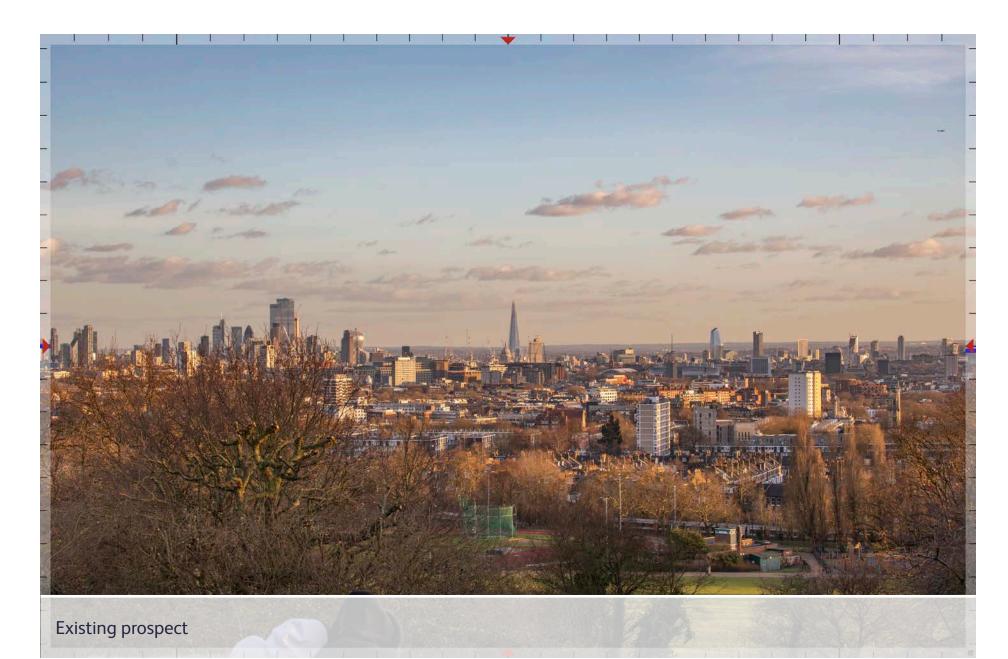

### Alexandra Palace: the viewing terrace - south-western section **d1**

Future baseline (including consented schemes)

# **View Definition**

Authority Mayor of London

Policy Document London View Management Framework [March 2012]

Location Reference 1A.1

#### **Camera Location**

National Grid Reference 529611.2E 189963.7N [Estimated] Camera height 94.11m AOD Looking at The City of London Bearing 164.5°, distance 9.2km

### Photography Details

Height of camera 1.10m above ground Date of photograph 19/03/2022 Time of photograph 17:14 Canon EOS 5D Mark IV DSLR Lens 50mm