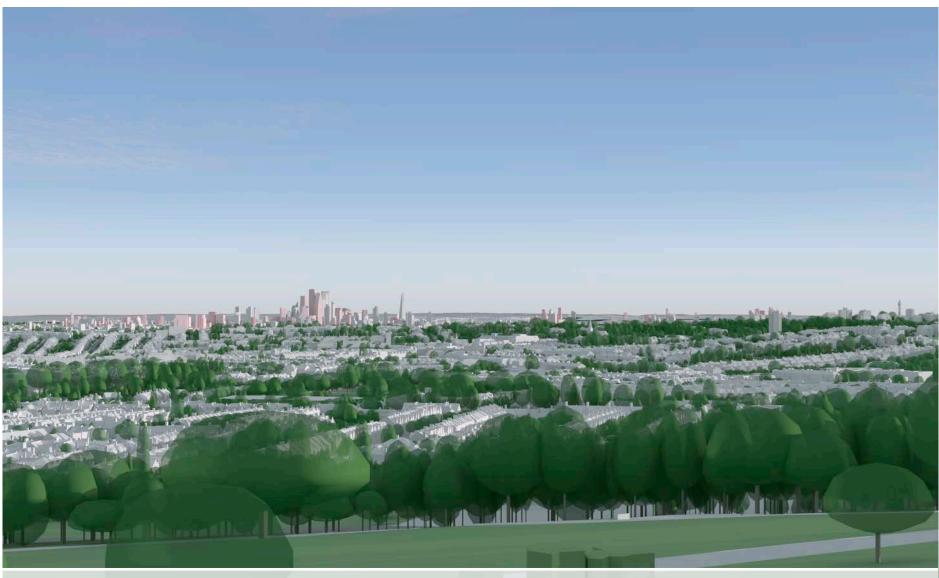

### Alexandra Palace: the viewing terrace - south-western section **d1**

Future baseline (including consented schemes)

# **View Definition**

Authority Mayor of London

Policy Document London View Management Framework [March 2012]

Location Reference 1A.1

#### **Camera Location**

National Grid Reference 529611.2E 189963.7N [Estimated] Camera height 94.11m AOD Looking at The City of London Bearing 164.5°, distance 9.2km

### Photography Details

Height of camera 1.10m above ground Date of photograph 19/03/2022 Time of photograph 17:14 Canon EOS 5D Mark IV DSLR Lens 50mm