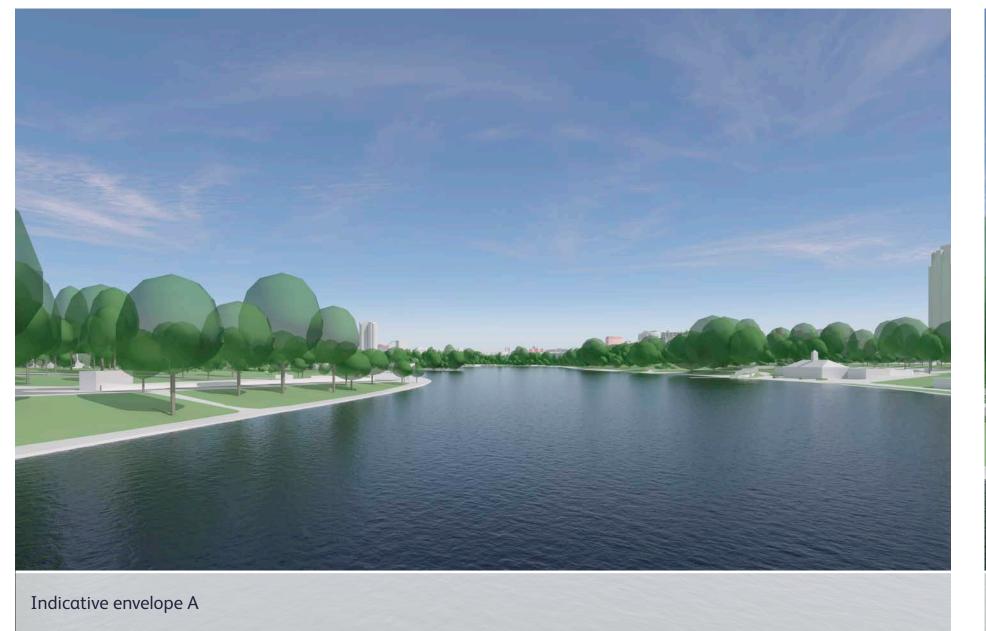

# **d10** Serpentine Bridge - at the centre of the bridge

Existing prospect

Future baseline (including consented schemes)

Indicative envelope B

# **View Definition**

Authority Mayor of London

Policy Document London View Management Framework [March 2012]

Location Reference 23a.1

#### **Camera Location**

National Grid Reference 526927.2E 180167.2N [Estimated] Camera height 22.00m AOD Looking at The City of London Bearing 100.7°, distance 5.2km

### Photography Details

Height of camera 1.60m above ground Date of photograph 26/04/2018 Time of photograph 14:53 Canon EOS 5D Mark II DSLR Lens 24mm