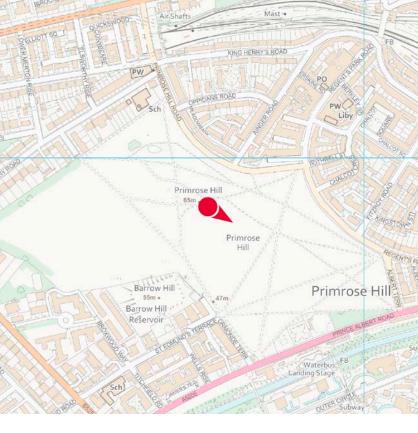

# Primrose Hill: the summit **d6**

Future baseline (including consented schemes)

# View Definition

Authority Mayor of London

Policy Document London View Management Framework [March 2012]

Location Reference 4A.1

### **Camera Location**

National Grid Reference 527657.3E 183893.0N Camera height 68.29m AOD Looking at The City of London Bearing 122.1°, distance 5.2km

### Photography Details

Height of camera 1.60m above ground Date of photograph 17/01/2022 Time of photograph 14:46 Canon EOS 5D Mark IV DSLR Lens 70mm