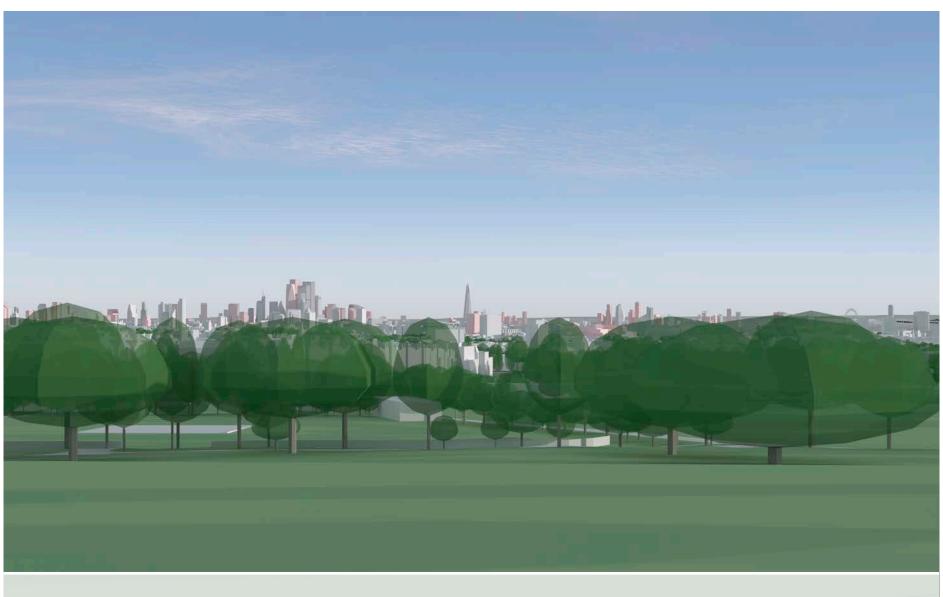

# **d3** Parliament Hill: the summit

Future baseline (including consented schemes)

Indicative envelope B

# View Definition

Authority Mayor of London

Policy Document London View Management Framework [March 2012]

Location Reference 2A.1

### **Camera Location**

National Grid Reference 527665.4E 186131.5N [Estimated] Camera height 98.10m AOD Looking at The City of London Bearing 138.7°, distance 6.6km

### Photography Details

Height of camera 1.60m above ground Date of photograph 31/01/2022 Time of photograph 16:03 Canon EOS 5D Mark IV DSLR Lens 70mm