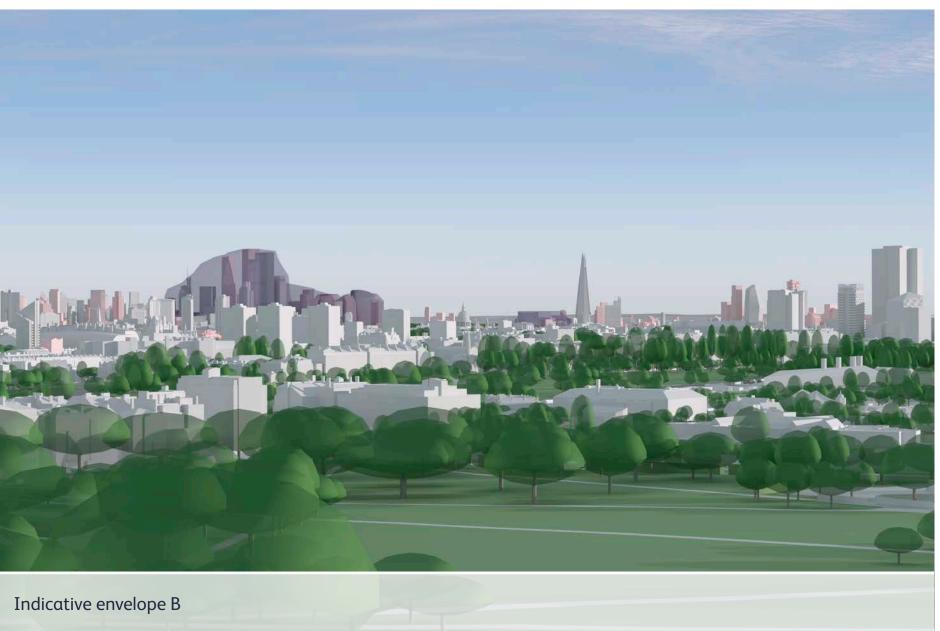

# Primrose Hill: the summit **d6**

Future baseline (including consented schemes)

# View Definition

Authority Mayor of London

Policy Document London View Management Framework [March 2012]

Location Reference 4A.1

### **Camera Location**

National Grid Reference 527657.3E 183893.0N Camera height 68.29m AOD Looking at The City of London Bearing 122.1°, distance 5.2km

### Photography Details

Height of camera 1.60m above ground Date of photograph 17/01/2022 Time of photograph 14:46 Canon EOS 5D Mark IV DSLR Lens 70mm