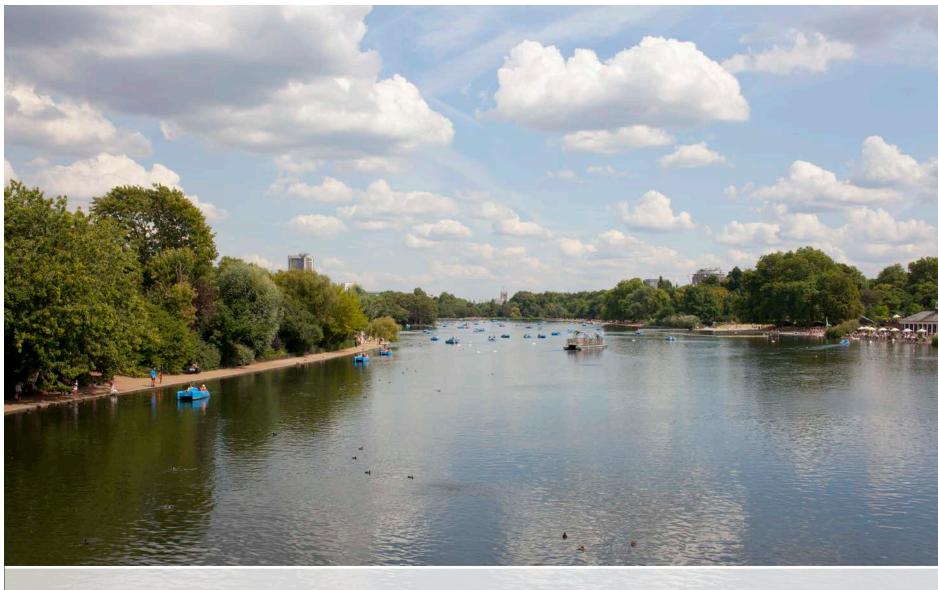

# **d10** Serpentine Bridge - at the centre of the bridge

Existing prospect

Future baseline (including consented schemes)

Indicative envelope B

# **View Definition**

Authority Mayor of London

Policy Document London View Management Framework [March 2012]

Location Reference 23a.1

#### **Camera Location**

National Grid Reference 526927.2E 180167.2N [Estimated] Camera height 22.00m AOD Looking at The City of London Bearing 100.7°, distance 5.2km

### Photography Details

Height of camera 1.60m above ground Date of photograph 26/04/2018 Time of photograph 14:53 Canon EOS 5D Mark II DSLR Lens 24mm