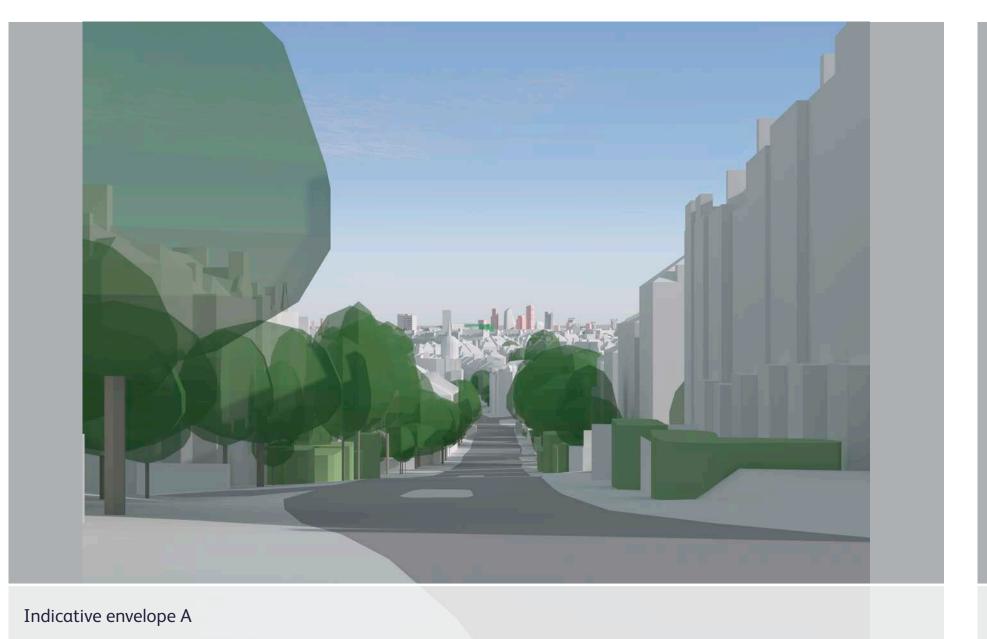

# d19 Dartmouth Park Hill - toward St Paul's Cathedral

Existing prospect

Future baseline (including consented schemes)

Indicative envelope B

# View Definition

**Authority** London Borough of Islington

**Policy Document** Development Management Policies [2023]

Location Reference

### **Camera Location**

National Grid Reference 528979.0E 186219.2N [Estimated] Camera height 67.25m AOD Looking at The City of London Bearing 154.1°, distance 5.9km

### Photography Details

Height of camera 1.60m above ground Date of photograph 15/08/2016 Time of photograph 17:35 na Lens na