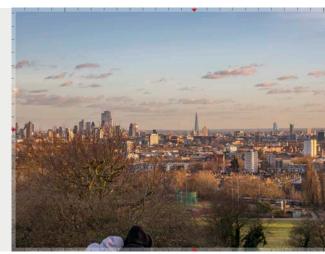

### Alexandra Palace: the viewing terrace - south-western section **d1**

Future baseline (including consented schemes)

# **View Definition**

Authority Mayor of London

Policy Document London View Management Framework [March 2012]

Location Reference 1A.1

#### **Camera Location**

National Grid Reference 529611.2E 189963.7N [Estimated] Camera height 94.11m AOD Looking at The City of London Bearing 164.5°, distance 9.2km

### Photography Details

Height of camera 1.10m above ground Date of photograph 19/03/2022 Time of photograph 17:14 Canon EOS 5D Mark IV DSLR Lens 50mm