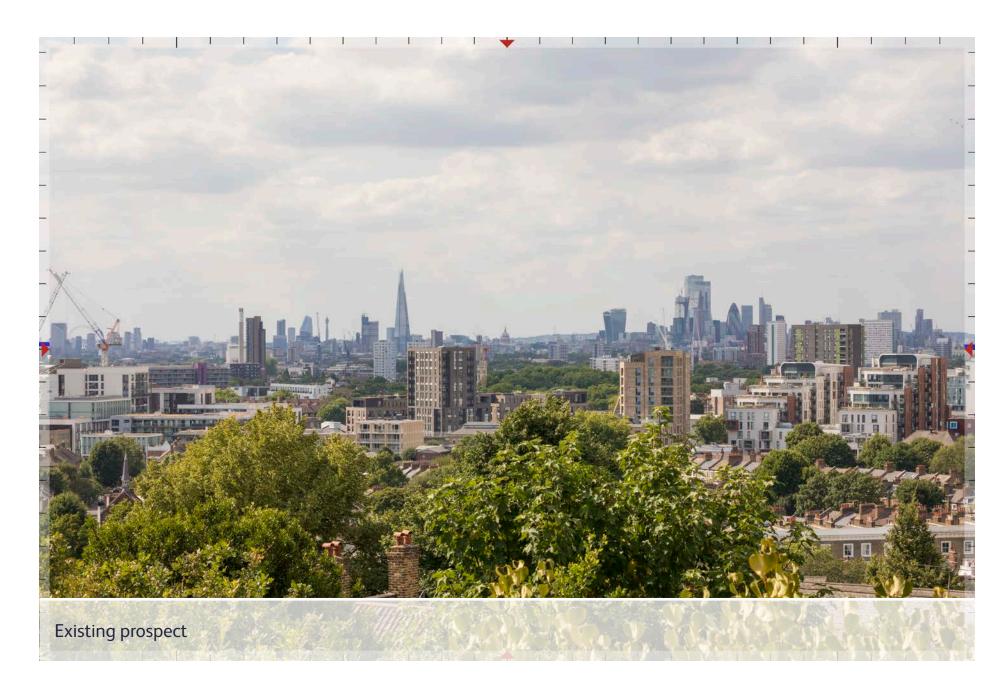

# **d10** Serpentine Bridge - at the centre of the bridge

Existing prospect

Future baseline (including consented schemes)

Indicative envelope B

# **View Definition**

Authority Mayor of London

Policy Document London View Management Framework [March 2012]

Location Reference 23a.1

#### **Camera Location**

National Grid Reference 526927.2E 180167.2N [Estimated] Camera height 22.00m AOD Looking at The City of London Bearing 100.7°, distance 5.2km

### Photography Details

Height of camera 1.60m above ground Date of photograph 26/04/2018 Time of photograph 14:53 Canon EOS 5D Mark II DSLR Lens 24mm