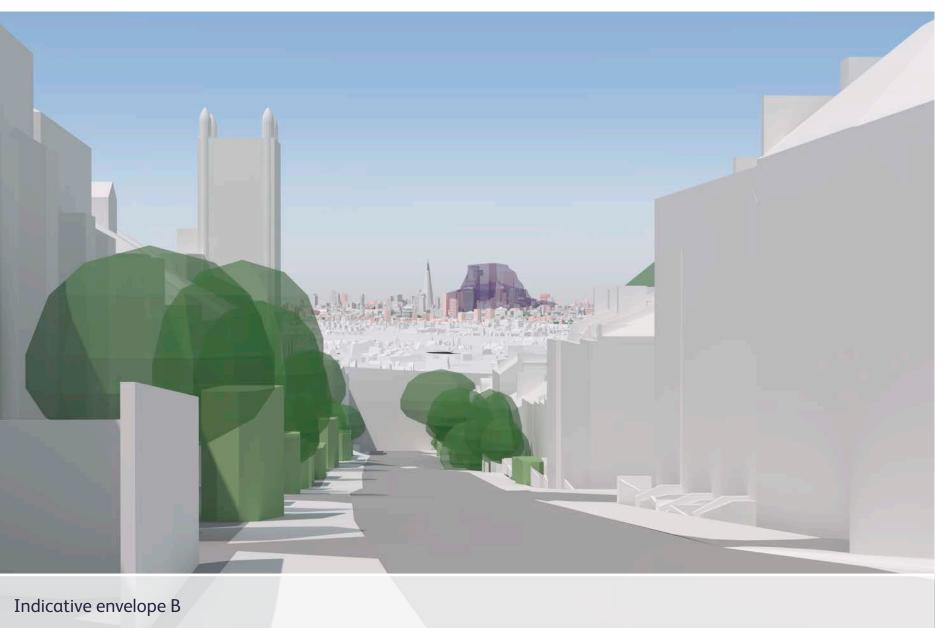

# **d3** Parliament Hill: the summit

Future baseline (including consented schemes)

Indicative envelope B

# View Definition

Authority Mayor of London

Policy Document London View Management Framework [March 2012]

Location Reference 2A.1

### **Camera Location**

National Grid Reference 527665.4E 186131.5N [Estimated] Camera height 98.10m AOD Looking at The City of London Bearing 138.7°, distance 6.6km

### Photography Details

Height of camera 1.60m above ground Date of photograph 31/01/2022 Time of photograph 16:03 Canon EOS 5D Mark IV DSLR Lens 70mm