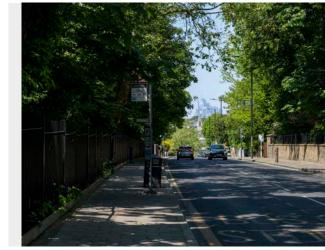

# d18 Archway Bridge - toward St Paul's Cathedral

Future baseline (including consented schemes)

# View Definition

Authority London Borough of Islington

Policy Document Development Management Policies [2023]

Location Reference LV5

#### **Camera Location**

National Grid Reference 529128.4E 187391.9N [Estimated] Camera height 101.93m AOD Looking at The City of London Bearing 154.8°, distance 6.9km

### Photography Details

Height of camera 1.60m above ground Date of photograph 07/08/2016 Time of photograph 18:01 Canon EOS 5D Mark III DSLR Lens 70mm