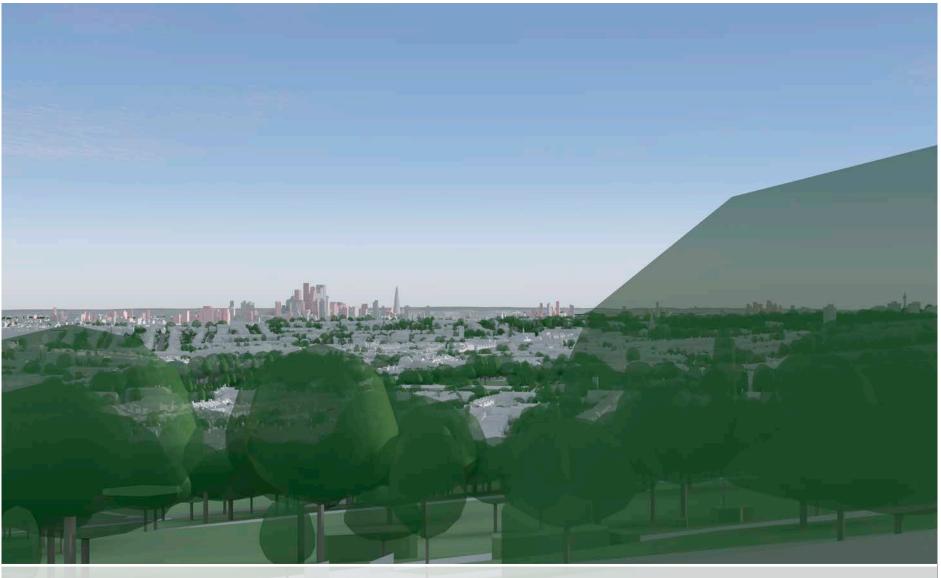

# **d3** Parliament Hill: the summit

Future baseline (including consented schemes)

Indicative envelope B

# View Definition

Authority Mayor of London

Policy Document London View Management Framework [March 2012]

Location Reference 2A.1

### **Camera Location**

National Grid Reference 527665.4E 186131.5N [Estimated] Camera height 98.10m AOD Looking at The City of London Bearing 138.7°, distance 6.6km

### Photography Details

Height of camera 1.60m above ground Date of photograph 31/01/2022 Time of photograph 16:03 Canon EOS 5D Mark IV DSLR Lens 70mm