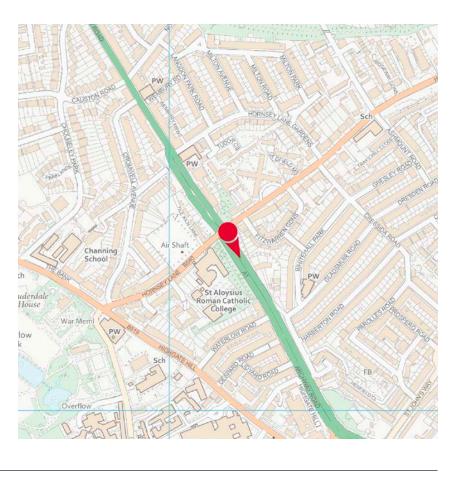

# d19 Dartmouth Park Hill - toward St Paul's Cathedral

Existing prospect

Future baseline (including consented schemes)

Indicative envelope B

# View Definition

**Authority** London Borough of Islington

**Policy Document** Development Management Policies [2023]

Location Reference

### **Camera Location**

National Grid Reference 528979.0E 186219.2N [Estimated] Camera height 67.25m AOD Looking at The City of London Bearing 154.1°, distance 5.9km

### Photography Details

Height of camera 1.60m above ground Date of photograph 15/08/2016 Time of photograph 17:35 na Lens na