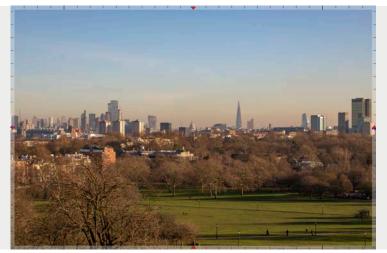

## Kenwood: the viewing gazebo - in front of the orientation board **d5**

Future baseline (including consented schemes)

Indicative envelope A

17 City Plan 2040 Tall Buildings Policy I Volumetric testing Volume 2A: Option Studies - Distant Views November 2023

# **View Definition**

Authority Mayor of London

Policy Document London View Management Framework [March 2012]

Location Reference 3A.1

#### **Camera Location**

National Grid Reference 527270.1E 187486.2N [Estimated] Camera height 114.15m AOD Looking at The City of London Bearing 143.2°, distance 7.9km

### Photography Details

Height of camera 1.60m above ground Date of photograph 04/02/2022 Time of photograph 15:23 Canon EOS 5D Mark IV DSLR Lens 70mm