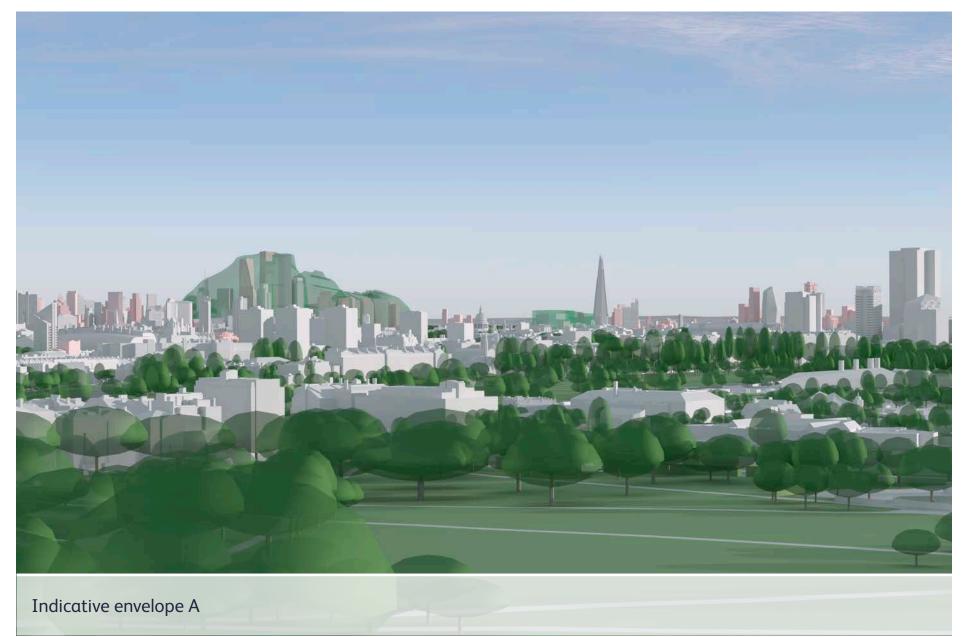

# Primrose Hill: the summit **d6**

Future baseline (including consented schemes)

# View Definition

Authority Mayor of London

Policy Document London View Management Framework [March 2012]

Location Reference 4A.1

### **Camera Location**

National Grid Reference 527657.3E 183893.0N Camera height 68.29m AOD Looking at The City of London Bearing 122.1°, distance 5.2km

### Photography Details

Height of camera 1.60m above ground Date of photograph 17/01/2022 Time of photograph 14:46 Canon EOS 5D Mark IV DSLR Lens 70mm