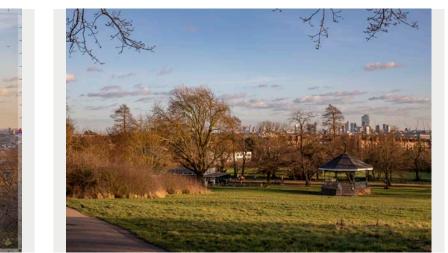

# **d3** Parliament Hill: the summit

Future baseline (including consented schemes)

Indicative envelope B

# View Definition

Authority Mayor of London

Policy Document London View Management Framework [March 2012]

Location Reference 2A.1

### **Camera Location**

National Grid Reference 527665.4E 186131.5N [Estimated] Camera height 98.10m AOD Looking at The City of London Bearing 138.7°, distance 6.6km

### Photography Details

Height of camera 1.60m above ground Date of photograph 31/01/2022 Time of photograph 16:03 Canon EOS 5D Mark IV DSLR Lens 70mm