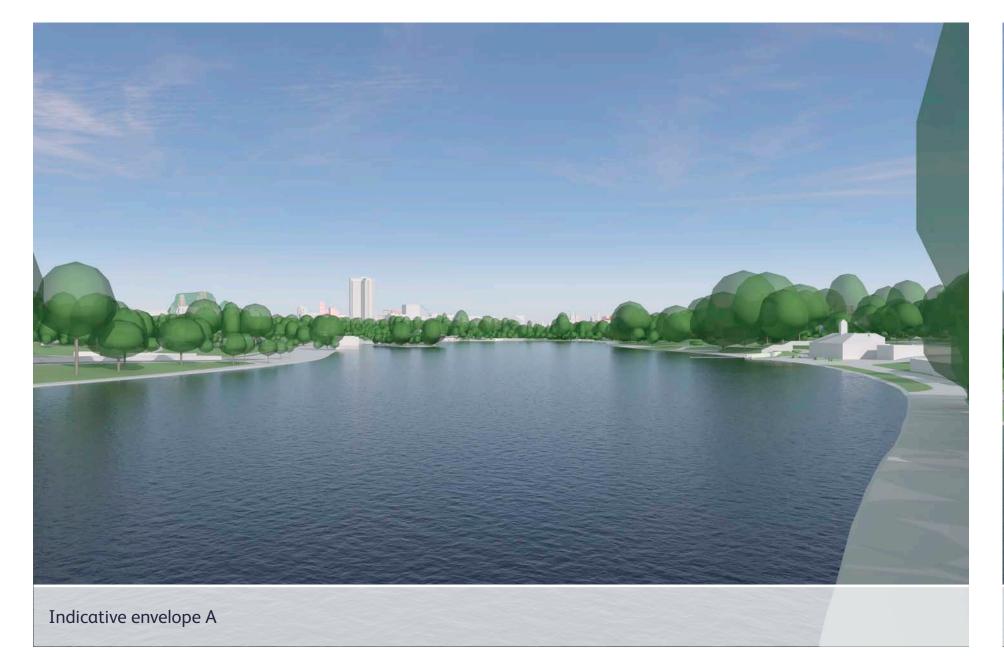

# **d10** Serpentine Bridge - at the centre of the bridge

Existing prospect

Future baseline (including consented schemes)

Indicative envelope B

# **View Definition**

Authority Mayor of London

Policy Document London View Management Framework [March 2012]

Location Reference 23a.1

#### **Camera Location**

National Grid Reference 526927.2E 180167.2N [Estimated] Camera height 22.00m AOD Looking at The City of London Bearing 100.7°, distance 5.2km

### Photography Details

Height of camera 1.60m above ground Date of photograph 26/04/2018 Time of photograph 14:53 Canon EOS 5D Mark II DSLR Lens 24mm