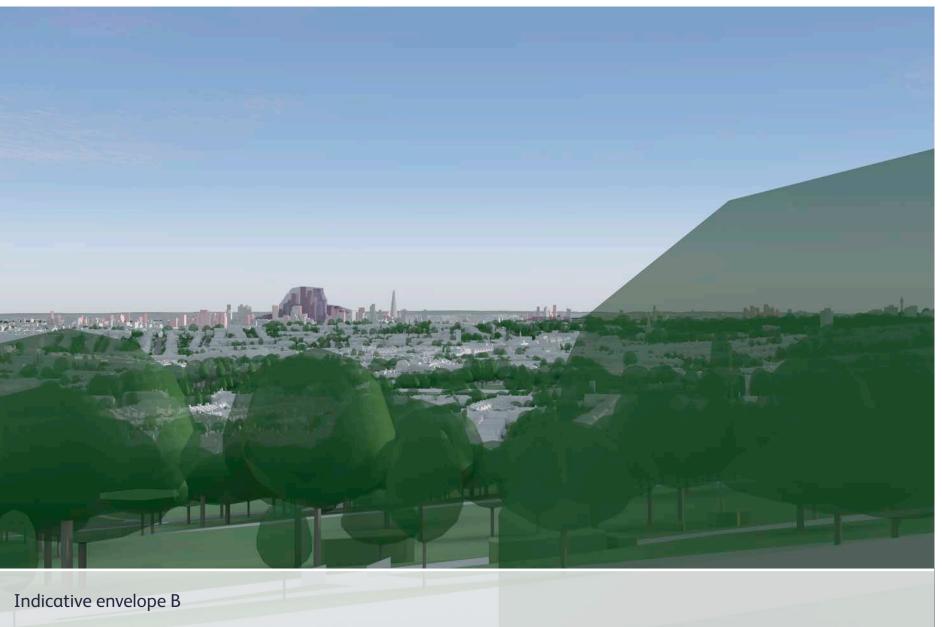

# **d3** Parliament Hill: the summit

Future baseline (including consented schemes)

Indicative envelope B

# View Definition

Authority Mayor of London

Policy Document London View Management Framework [March 2012]

Location Reference 2A.1

### **Camera Location**

National Grid Reference 527665.4E 186131.5N [Estimated] Camera height 98.10m AOD Looking at The City of London Bearing 138.7°, distance 6.6km

### Photography Details

Height of camera 1.60m above ground Date of photograph 31/01/2022 Time of photograph 16:03 Canon EOS 5D Mark IV DSLR Lens 70mm