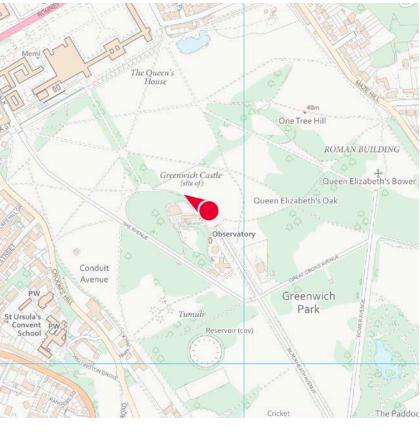

d3 | Parliament Hill: the summit

d7 | Greenwich Park: the General Wolfe statue - at the orientation board overlooking Queen's House

d8 | Greenwich Park: the General Wolfe statue - north-east of the statue

## Greenwich Park: the General Wolfe statue - at the orientation board overlooking Queen's House **d7**

Future baseline (including consented schemes)

# **View Definition**

Authority Mayor of London

Policy Document London View Management Framework [March 2012]

Location Reference 5A.1

### **Camera Location**

National Grid Reference 538922.5E 177335.2N [Estimated] Camera height 48.77m AOD Looking at The City of London Bearing 302.6°, distance 7.9km

### Photography Details

Height of camera 1.60m above ground Date of photograph 16/03/2020 Time of photograph 08:32 Canon EOS 5DS R DSLR Lens 24mm