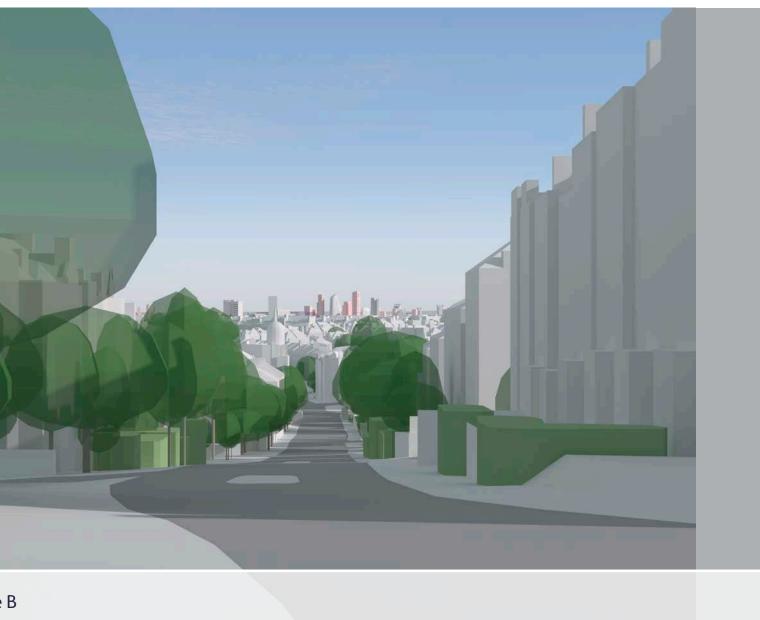

# d19 Dartmouth Park Hill - toward St Paul's Cathedral

Existing prospect

Future baseline (including consented schemes)

Indicative envelope B

# View Definition

**Authority** London Borough of Islington

**Policy Document** Development Management Policies [2023]

Location Reference

### **Camera Location**

National Grid Reference 528979.0E 186219.2N [Estimated] Camera height 67.25m AOD Looking at The City of London Bearing 154.1°, distance 5.9km

### Photography Details

Height of camera 1.60m above ground Date of photograph 15/08/2016 Time of photograph 17:35 na Lens na