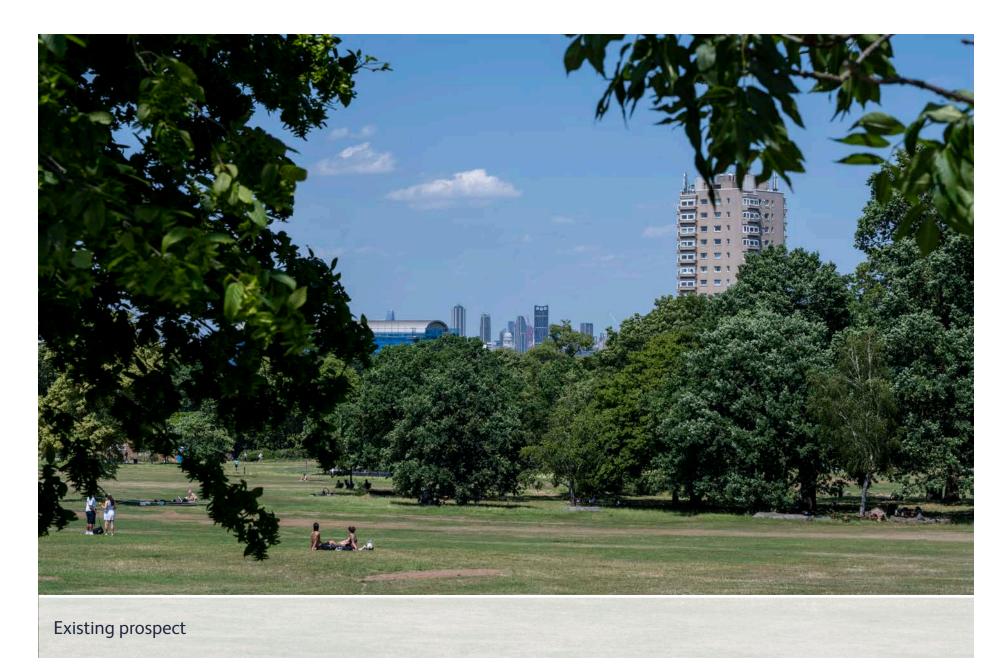

# **d11** Serpentine Bridge toward the Palace of Westminster - close to the southern bank

Existing prospect

Future baseline (including consented schemes)

# **View Definition**

Authority City of Westminster

Policy Document Metropolitan Views Draft SPD [October 2007]

Location Reference V13

### **Camera Location**

National Grid Reference 526909.0E 180126.5N [Estimated] Camera height 22.01m AOD Looking at The City of London Bearing 98.2°, distance 5.2km

### Photography Details

Height of camera 1.60m above ground Date of photograph 28/08/2015 Time of photograph 17:03 Canon EOS 5D Mark II DSLR Lens 35mm