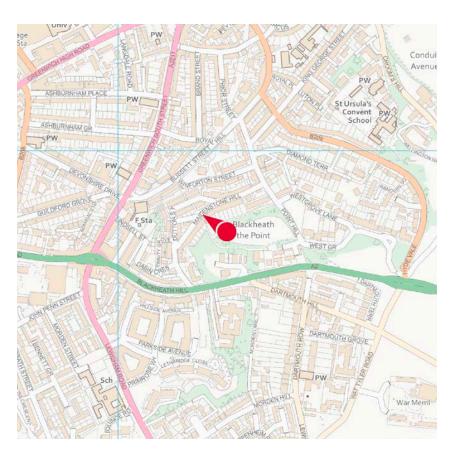

# **d9** Blackheath Point - near the orientation board

Future baseline (including consented schemes)

# View Definition

Authority Mayor of London

Policy Document London View Management Framework [March 2012]

Location Reference 6A.1

### **Camera Location**

National Grid Reference 538238.2E 176823.1N [Estimated] Camera height 47.61m AOD Looking at The City of London Bearing 305.0°, distance 7.5km

### Photography Details

Height of camera 1.60m above ground Date of photograph 29/07/2022 Time of photograph 15:55 Canon EOS 5D Mark IV DSLR Lens 70mm