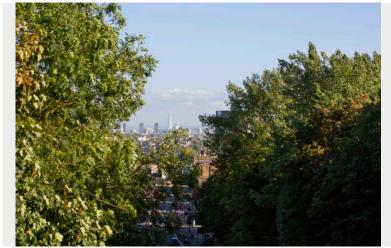

# d18 Archway Bridge - toward St Paul's Cathedral

Future baseline (including consented schemes)

# View Definition

Authority London Borough of Islington

Policy Document Development Management Policies [2023]

Location Reference LV5

#### **Camera Location**

National Grid Reference 529128.4E 187391.9N [Estimated] Camera height 101.93m AOD Looking at The City of London Bearing 154.8°, distance 6.9km

### Photography Details

Height of camera 1.60m above ground Date of photograph 07/08/2016 Time of photograph 18:01 Canon EOS 5D Mark III DSLR Lens 70mm