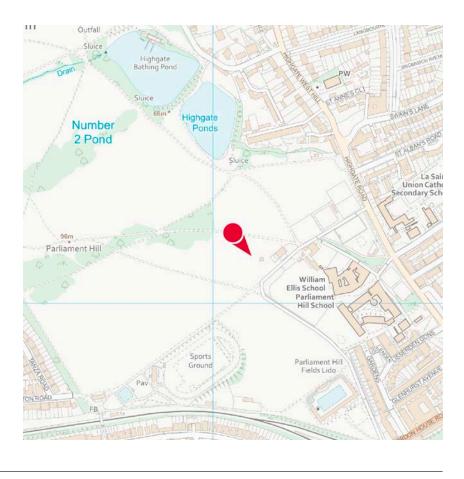

d3 | Parliament Hill: the summit

d7 | Greenwich Park: the General Wolfe statue - at the orientation board overlooking Queen's House

d8 | Greenwich Park: the General Wolfe statue - north-east of the statue

# **d3** Parliament Hill: the summit

Future baseline (including consented schemes)

Indicative envelope B

# View Definition

Authority Mayor of London

Policy Document London View Management Framework [March 2012]

Location Reference 2A.1

### **Camera Location**

National Grid Reference 527665.4E 186131.5N [Estimated] Camera height 98.10m AOD Looking at The City of London Bearing 138.7°, distance 6.6km

### Photography Details

Height of camera 1.60m above ground Date of photograph 31/01/2022 Time of photograph 16:03 Canon EOS 5D Mark IV DSLR Lens 70mm