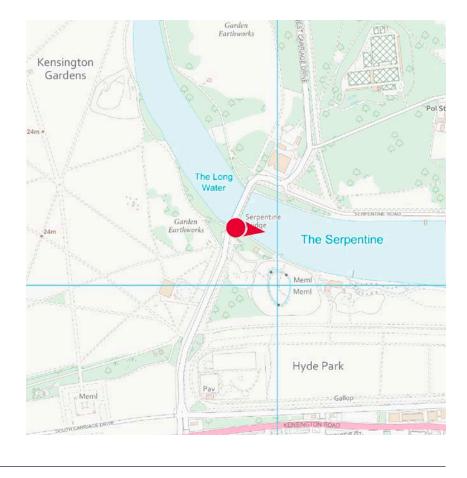

# **d10** Serpentine Bridge - at the centre of the bridge

Existing prospect

Future baseline (including consented schemes)

Indicative envelope B

# **View Definition**

Authority Mayor of London

Policy Document London View Management Framework [March 2012]

Location Reference 23a.1

#### **Camera Location**

National Grid Reference 526927.2E 180167.2N [Estimated] Camera height 22.00m AOD Looking at The City of London Bearing 100.7°, distance 5.2km

### Photography Details

Height of camera 1.60m above ground Date of photograph 26/04/2018 Time of photograph 14:53 Canon EOS 5D Mark II DSLR Lens 24mm