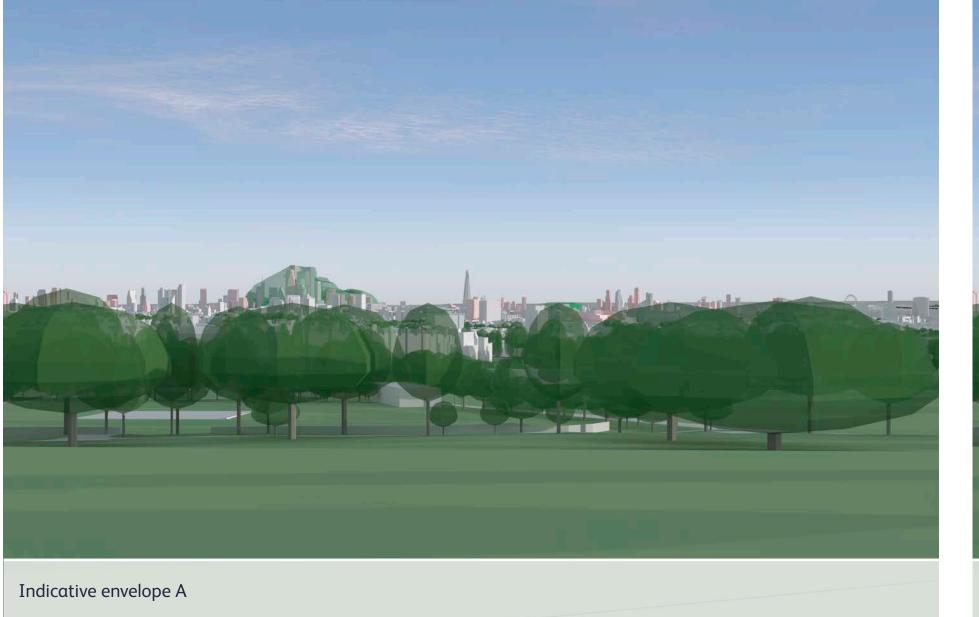

# **d3** Parliament Hill: the summit

Future baseline (including consented schemes)

Indicative envelope B

# View Definition

Authority Mayor of London

Policy Document London View Management Framework [March 2012]

Location Reference 2A.1

### **Camera Location**

National Grid Reference 527665.4E 186131.5N [Estimated] Camera height 98.10m AOD Looking at The City of London Bearing 138.7°, distance 6.6km

### Photography Details

Height of camera 1.60m above ground Date of photograph 31/01/2022 Time of photograph 16:03 Canon EOS 5D Mark IV DSLR Lens 70mm