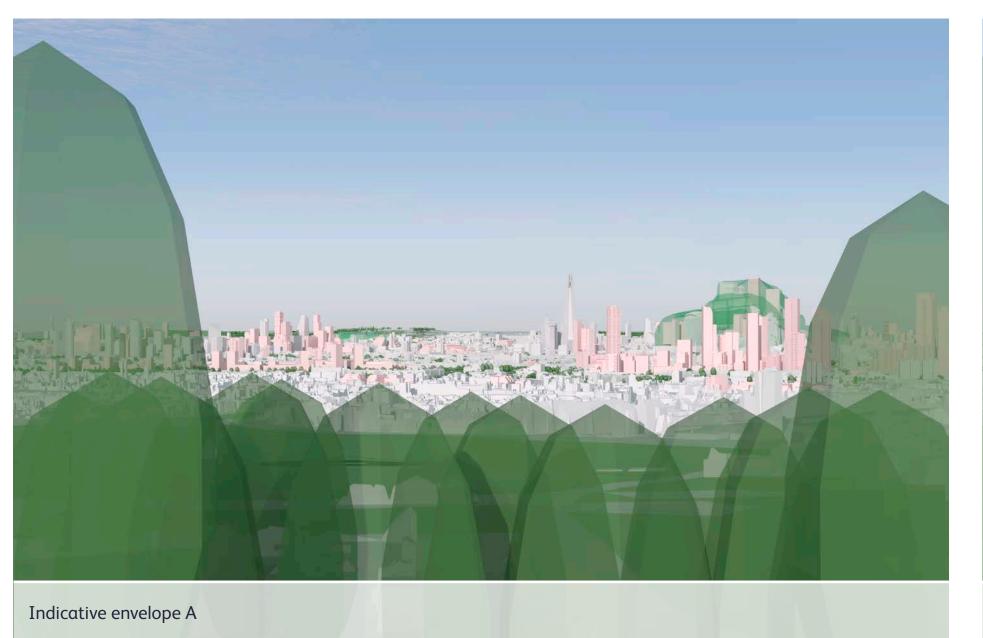

# **d3** Parliament Hill: the summit

Future baseline (including consented schemes)

Indicative envelope B

# View Definition

Authority Mayor of London

Policy Document London View Management Framework [March 2012]

Location Reference 2A.1

### **Camera Location**

National Grid Reference 527665.4E 186131.5N [Estimated] Camera height 98.10m AOD Looking at The City of London Bearing 138.7°, distance 6.6km

### Photography Details

Height of camera 1.60m above ground Date of photograph 31/01/2022 Time of photograph 16:03 Canon EOS 5D Mark IV DSLR Lens 70mm