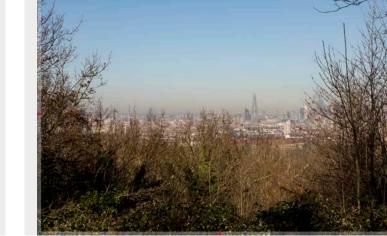

# **d3** Parliament Hill: the summit

Future baseline (including consented schemes)

Indicative envelope B

# View Definition

Authority Mayor of London

Policy Document London View Management Framework [March 2012]

Location Reference 2A.1

### **Camera Location**

National Grid Reference 527665.4E 186131.5N [Estimated] Camera height 98.10m AOD Looking at The City of London Bearing 138.7°, distance 6.6km

### Photography Details

Height of camera 1.60m above ground Date of photograph 31/01/2022 Time of photograph 16:03 Canon EOS 5D Mark IV DSLR Lens 70mm