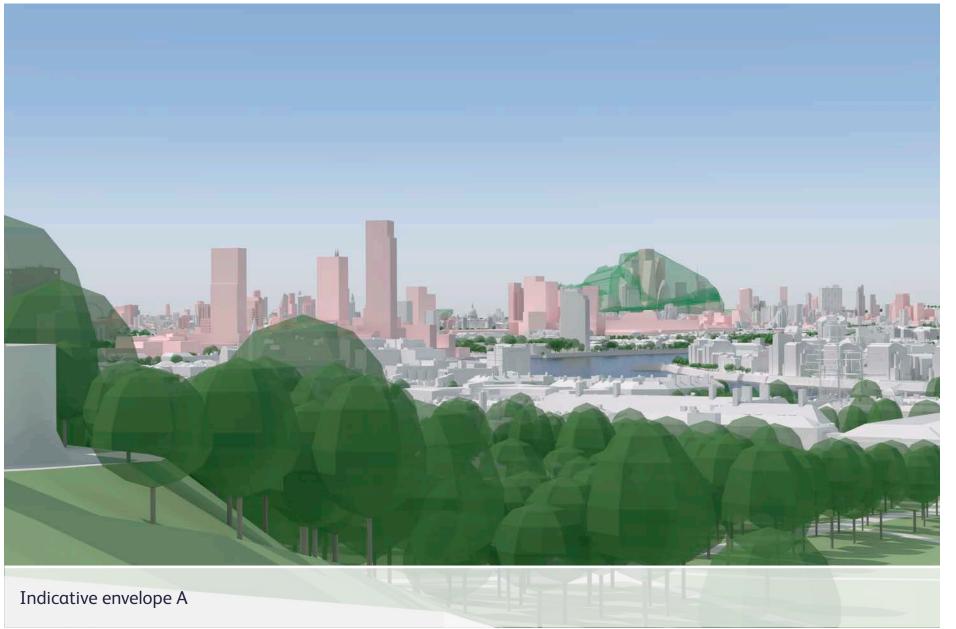

## Greenwich Park: the General Wolfe statue - at the orientation board overlooking Queen's House **d7**

Future baseline (including consented schemes)

# **View Definition**

Authority Mayor of London

Policy Document London View Management Framework [March 2012]

Location Reference 5A.1

### **Camera Location**

National Grid Reference 538922.5E 177335.2N [Estimated] Camera height 48.77m AOD Looking at The City of London Bearing 302.6°, distance 7.9km

### Photography Details

Height of camera 1.60m above ground Date of photograph 16/03/2020 Time of photograph 08:32 Canon EOS 5DS R DSLR Lens 24mm