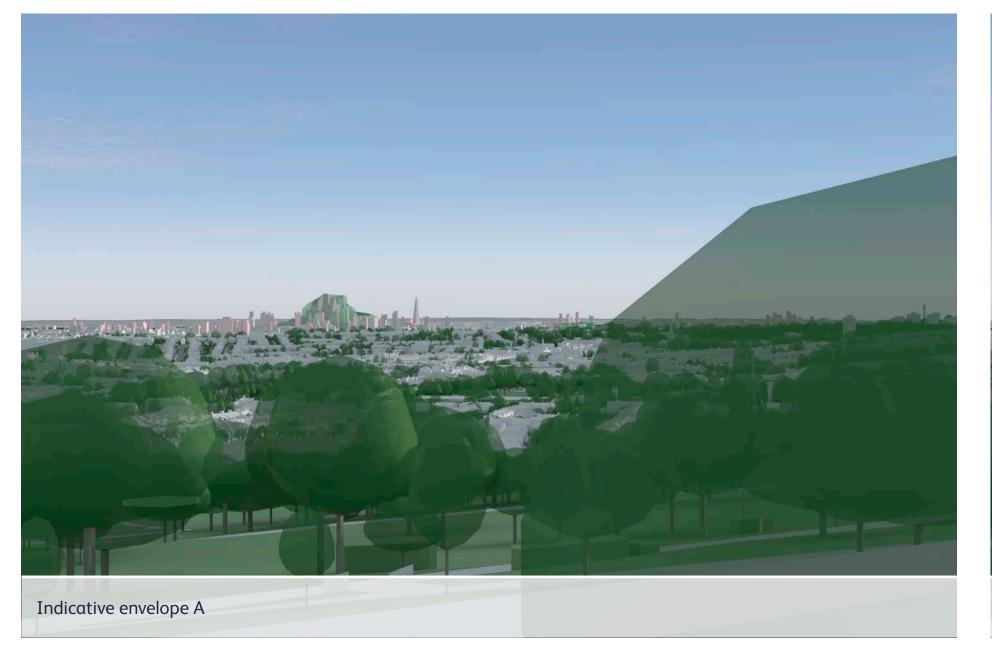

## Kenwood: the viewing gazebo - in front of the orientation board **d5**

Future baseline (including consented schemes)

Indicative envelope A

17 City Plan 2040 Tall Buildings Policy I Volumetric testing Volume 2A: Option Studies - Distant Views November 2023

# **View Definition**

Authority Mayor of London

Policy Document London View Management Framework [March 2012]

Location Reference 3A.1

#### **Camera Location**

National Grid Reference 527270.1E 187486.2N [Estimated] Camera height 114.15m AOD Looking at The City of London Bearing 143.2°, distance 7.9km

### Photography Details

Height of camera 1.60m above ground Date of photograph 04/02/2022 Time of photograph 15:23 Canon EOS 5D Mark IV DSLR Lens 70mm