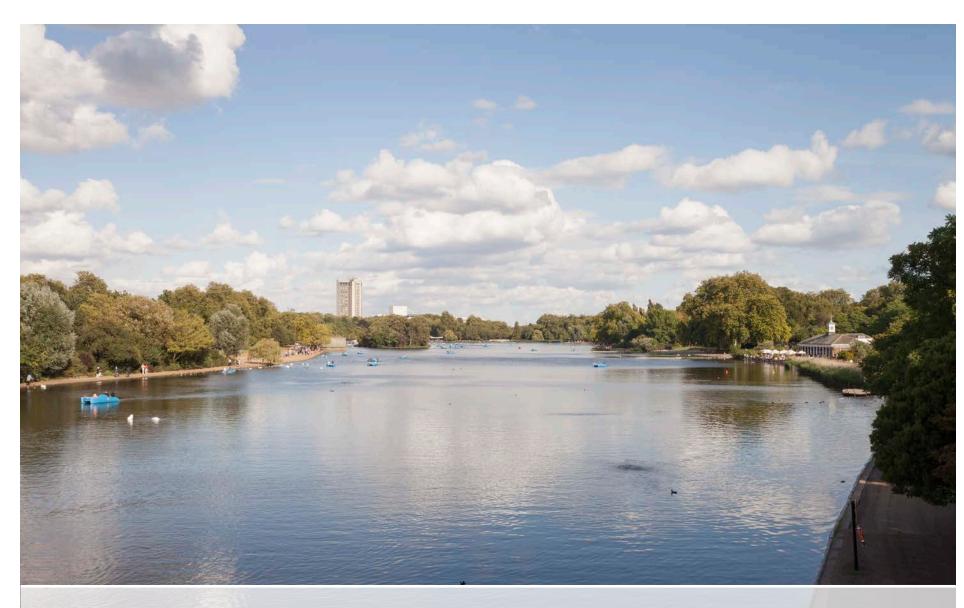

# **d10** Serpentine Bridge - at the centre of the bridge

Existing prospect

Future baseline (including consented schemes)

Indicative envelope B

# **View Definition**

Authority Mayor of London

Policy Document London View Management Framework [March 2012]

Location Reference 23a.1

#### **Camera Location**

National Grid Reference 526927.2E 180167.2N [Estimated] Camera height 22.00m AOD Looking at The City of London Bearing 100.7°, distance 5.2km

### Photography Details

Height of camera 1.60m above ground Date of photograph 26/04/2018 Time of photograph 14:53 Canon EOS 5D Mark II DSLR Lens 24mm