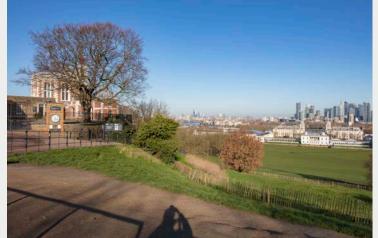

## Greenwich Park: the General Wolfe statue - at the orientation board overlooking Queen's House **d7**

Future baseline (including consented schemes)

# **View Definition**

Authority Mayor of London

Policy Document London View Management Framework [March 2012]

Location Reference 5A.1

### **Camera Location**

National Grid Reference 538922.5E 177335.2N [Estimated] Camera height 48.77m AOD Looking at The City of London Bearing 302.6°, distance 7.9km

### Photography Details

Height of camera 1.60m above ground Date of photograph 16/03/2020 Time of photograph 08:32 Canon EOS 5DS R DSLR Lens 24mm