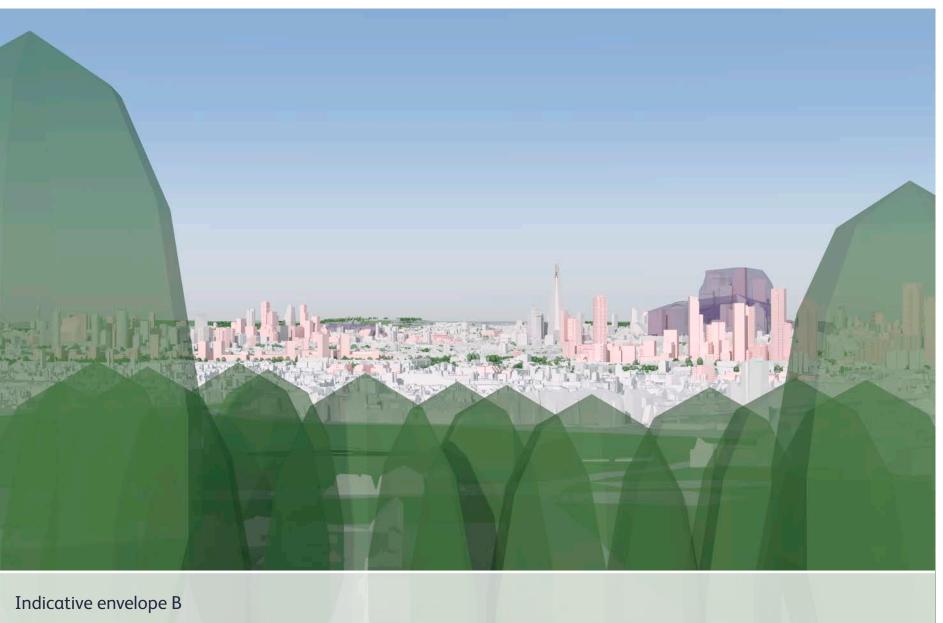

## Kenwood: the viewing gazebo - in front of the orientation board **d5**

Future baseline (including consented schemes)

Indicative envelope A

17 City Plan 2040 Tall Buildings Policy I Volumetric testing Volume 2A: Option Studies - Distant Views November 2023

# **View Definition**

Authority Mayor of London

Policy Document London View Management Framework [March 2012]

Location Reference 3A.1

#### **Camera Location**

National Grid Reference 527270.1E 187486.2N [Estimated] Camera height 114.15m AOD Looking at The City of London Bearing 143.2°, distance 7.9km

### Photography Details

Height of camera 1.60m above ground Date of photograph 04/02/2022 Time of photograph 15:23 Canon EOS 5D Mark IV DSLR Lens 70mm