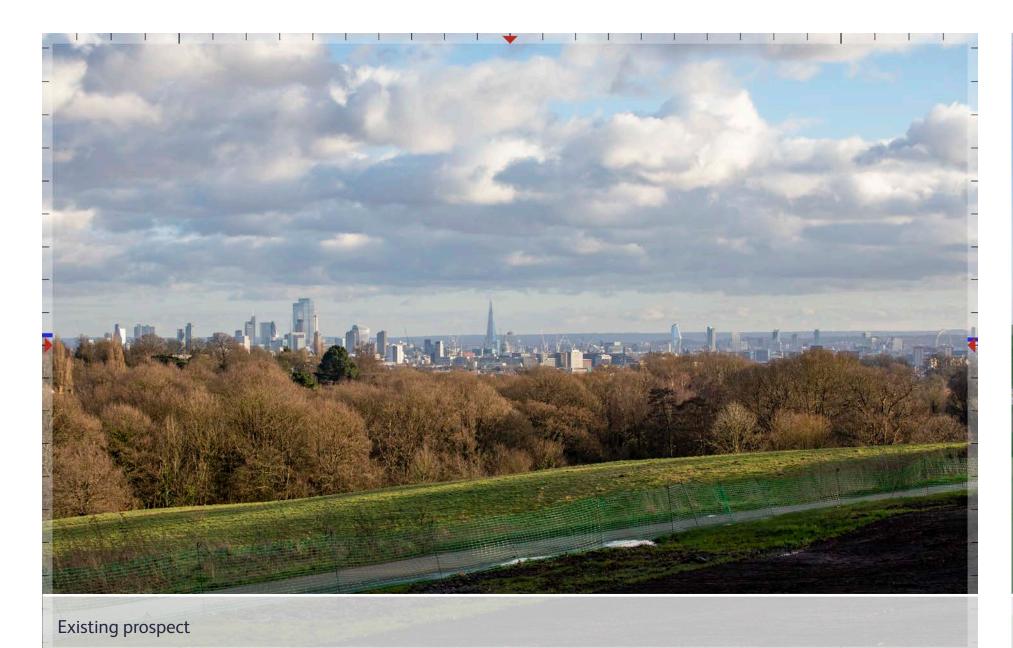

# **d3** Parliament Hill: the summit

Future baseline (including consented schemes)

Indicative envelope B

# View Definition

Authority Mayor of London

Policy Document London View Management Framework [March 2012]

Location Reference 2A.1

### **Camera Location**

National Grid Reference 527665.4E 186131.5N [Estimated] Camera height 98.10m AOD Looking at The City of London Bearing 138.7°, distance 6.6km

### Photography Details

Height of camera 1.60m above ground Date of photograph 31/01/2022 Time of photograph 16:03 Canon EOS 5D Mark IV DSLR Lens 70mm