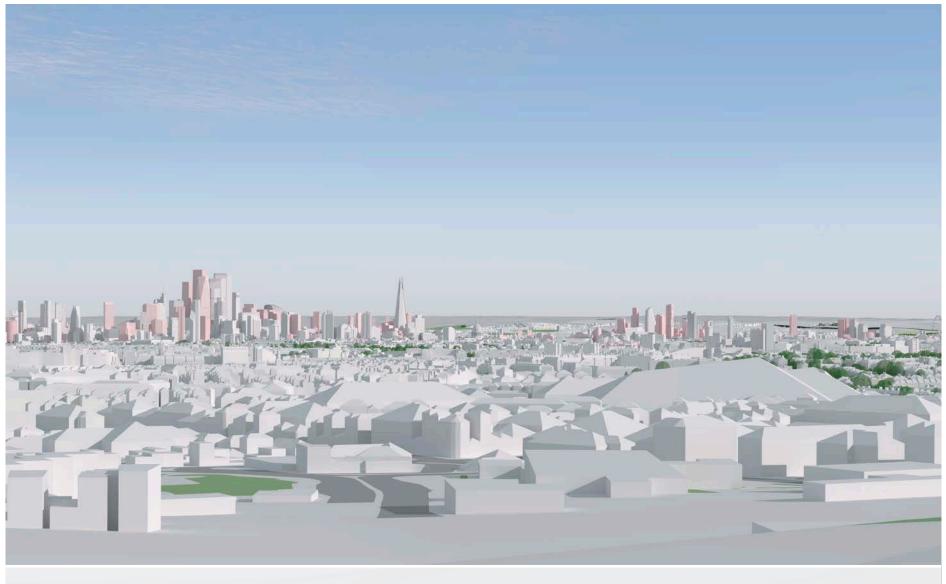

# d19 Dartmouth Park Hill - toward St Paul's Cathedral

Existing prospect

Future baseline (including consented schemes)

Indicative envelope B

# View Definition

**Authority** London Borough of Islington

**Policy Document** Development Management Policies [2023]

Location Reference

### **Camera Location**

National Grid Reference 528979.0E 186219.2N [Estimated] Camera height 67.25m AOD Looking at The City of London Bearing 154.1°, distance 5.9km

### Photography Details

Height of camera 1.60m above ground Date of photograph 15/08/2016 Time of photograph 17:35 na Lens na