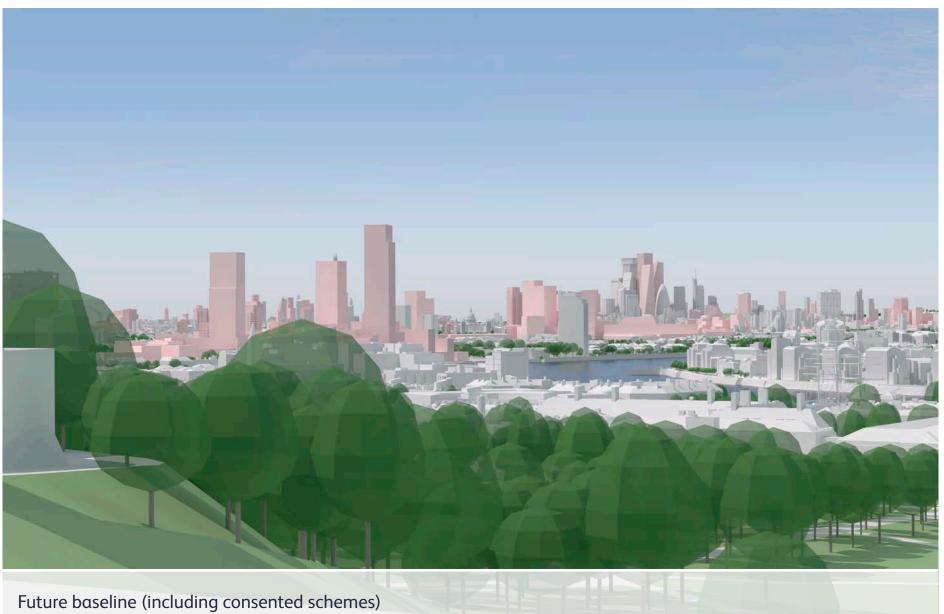

## Greenwich Park: the General Wolfe statue - at the orientation board overlooking Queen's House **d7**

Future baseline (including consented schemes)

# **View Definition**

Authority Mayor of London

Policy Document London View Management Framework [March 2012]

Location Reference 5A.1

### **Camera Location**

National Grid Reference 538922.5E 177335.2N [Estimated] Camera height 48.77m AOD Looking at The City of London Bearing 302.6°, distance 7.9km

### Photography Details

Height of camera 1.60m above ground Date of photograph 16/03/2020 Time of photograph 08:32 Canon EOS 5DS R DSLR Lens 24mm