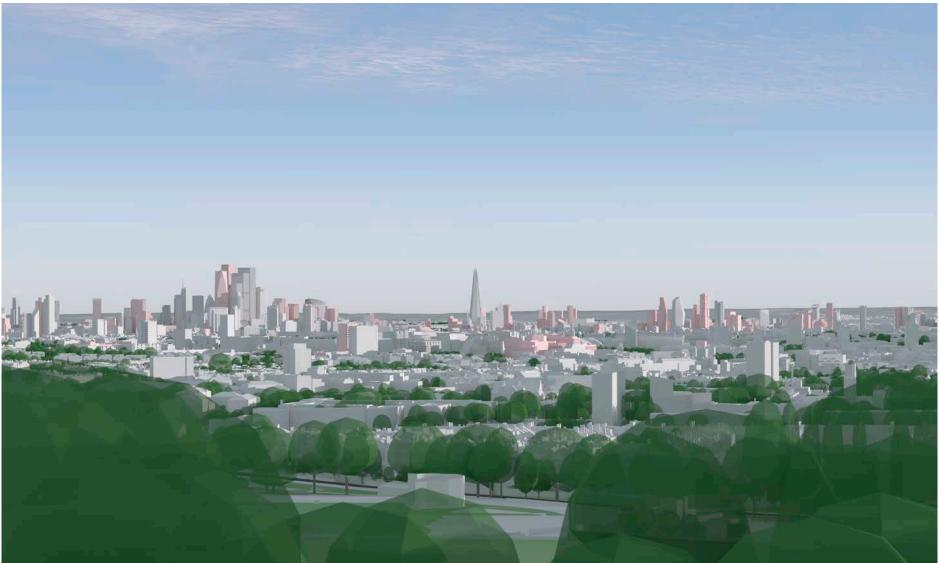

### Alexandra Palace: the viewing terrace - south-western section **d1**

Future baseline (including consented schemes)

# **View Definition**

Authority Mayor of London

Policy Document London View Management Framework [March 2012]

Location Reference 1A.1

#### **Camera Location**

National Grid Reference 529611.2E 189963.7N [Estimated] Camera height 94.11m AOD Looking at The City of London Bearing 164.5°, distance 9.2km

### Photography Details

Height of camera 1.10m above ground Date of photograph 19/03/2022 Time of photograph 17:14 Canon EOS 5D Mark IV DSLR Lens 50mm