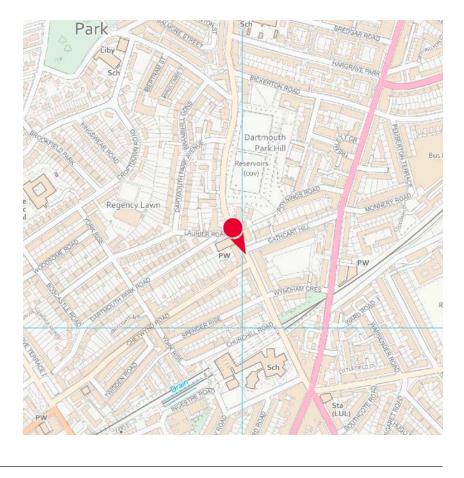

# d19 Dartmouth Park Hill - toward St Paul's Cathedral

Existing prospect

Future baseline (including consented schemes)

Indicative envelope B

# View Definition

**Authority** London Borough of Islington

**Policy Document** Development Management Policies [2023]

Location Reference

### **Camera Location**

National Grid Reference 528979.0E 186219.2N [Estimated] Camera height 67.25m AOD Looking at The City of London Bearing 154.1°, distance 5.9km

### Photography Details

Height of camera 1.60m above ground Date of photograph 15/08/2016 Time of photograph 17:35 na Lens na