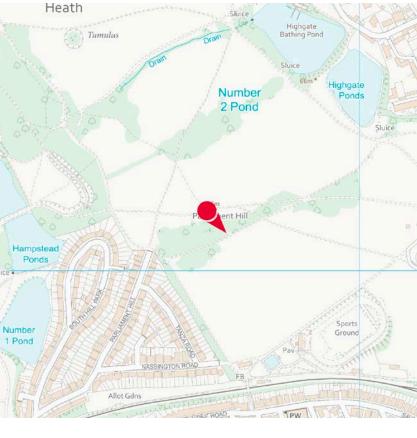

# **d3** Parliament Hill: the summit

Future baseline (including consented schemes)

Indicative envelope B

# View Definition

Authority Mayor of London

Policy Document London View Management Framework [March 2012]

Location Reference 2A.1

### **Camera Location**

National Grid Reference 527665.4E 186131.5N [Estimated] Camera height 98.10m AOD Looking at The City of London Bearing 138.7°, distance 6.6km

### Photography Details

Height of camera 1.60m above ground Date of photograph 31/01/2022 Time of photograph 16:03 Canon EOS 5D Mark IV DSLR Lens 70mm