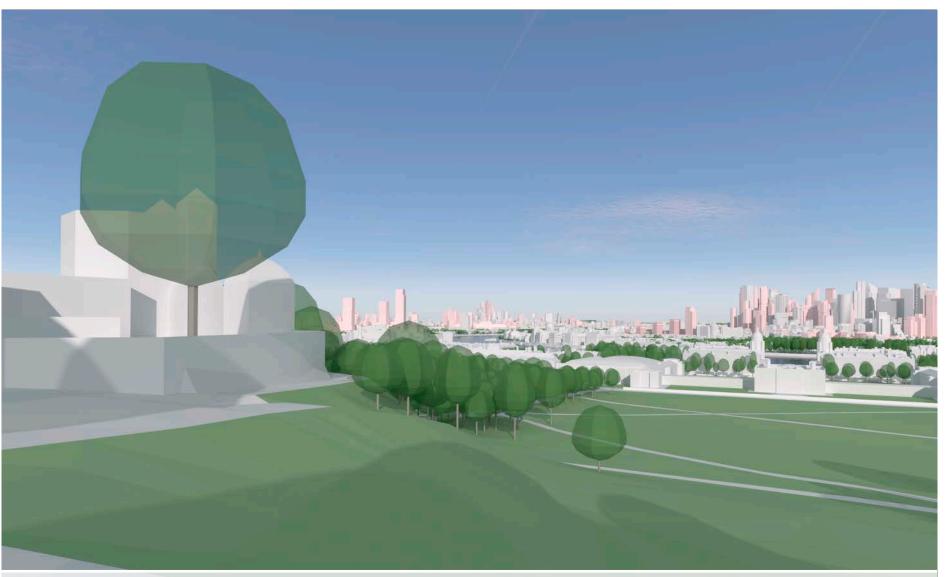

## Greenwich Park: the General Wolfe statue - at the orientation board overlooking Queen's House **d7**

Future baseline (including consented schemes)

# **View Definition**

Authority Mayor of London

Policy Document London View Management Framework [March 2012]

Location Reference 5A.1

### **Camera Location**

National Grid Reference 538922.5E 177335.2N [Estimated] Camera height 48.77m AOD Looking at The City of London Bearing 302.6°, distance 7.9km

### Photography Details

Height of camera 1.60m above ground Date of photograph 16/03/2020 Time of photograph 08:32 Canon EOS 5DS R DSLR Lens 24mm