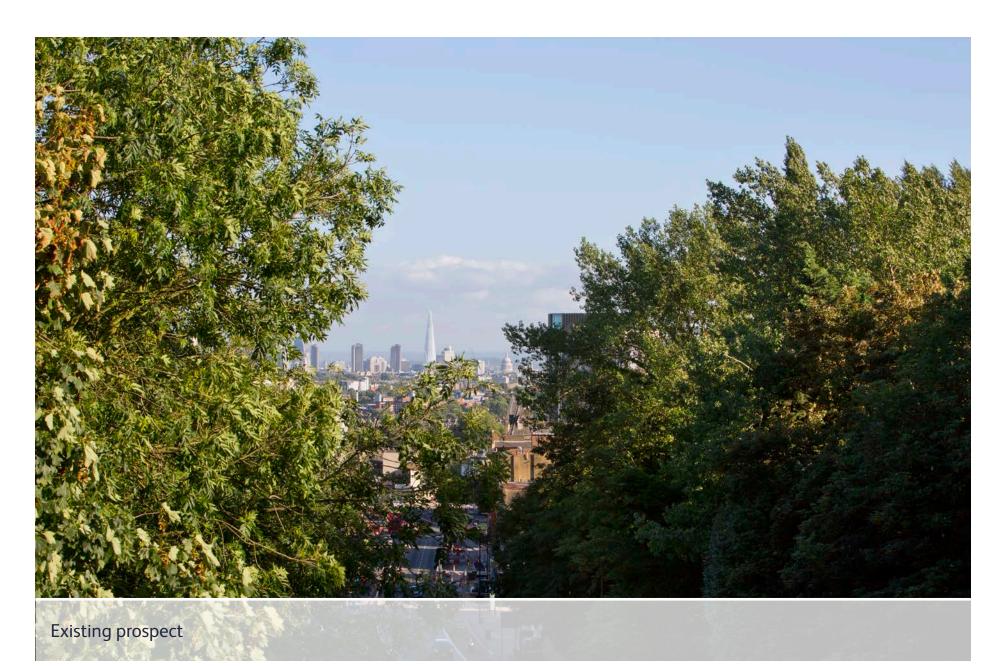

# d19 Dartmouth Park Hill - toward St Paul's Cathedral

Existing prospect

Future baseline (including consented schemes)

Indicative envelope B

# View Definition

**Authority** London Borough of Islington

**Policy Document** Development Management Policies [2023]

Location Reference

### **Camera Location**

National Grid Reference 528979.0E 186219.2N [Estimated] Camera height 67.25m AOD Looking at The City of London Bearing 154.1°, distance 5.9km

### Photography Details

Height of camera 1.60m above ground Date of photograph 15/08/2016 Time of photograph 17:35 na Lens na