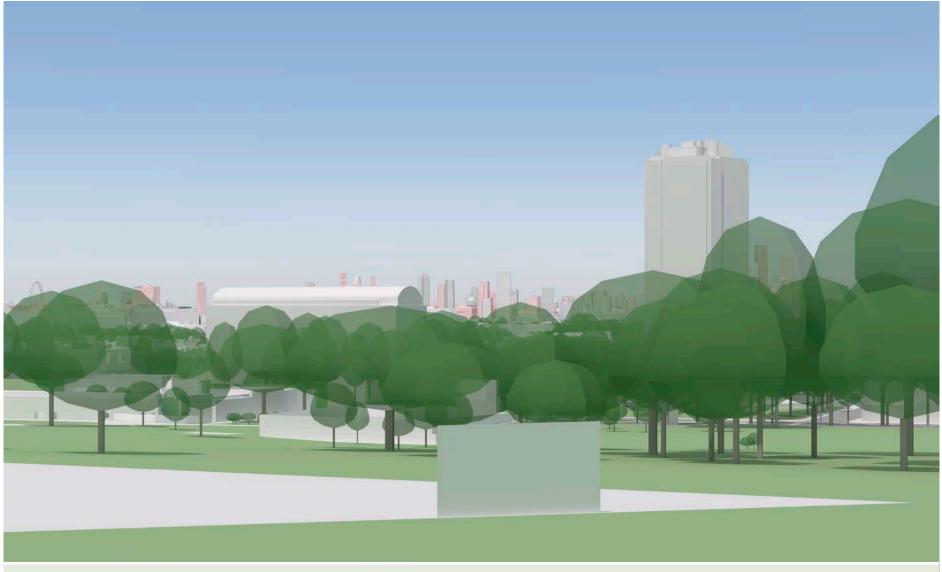

## Kenwood: the viewing gazebo - in front of the orientation board **d5**

Future baseline (including consented schemes)

Indicative envelope A

17 City Plan 2040 Tall Buildings Policy I Volumetric testing Volume 2A: Option Studies - Distant Views November 2023

# **View Definition**

Authority Mayor of London

Policy Document London View Management Framework [March 2012]

Location Reference 3A.1

#### **Camera Location**

National Grid Reference 527270.1E 187486.2N [Estimated] Camera height 114.15m AOD Looking at The City of London Bearing 143.2°, distance 7.9km

### Photography Details

Height of camera 1.60m above ground Date of photograph 04/02/2022 Time of photograph 15:23 Canon EOS 5D Mark IV DSLR Lens 70mm