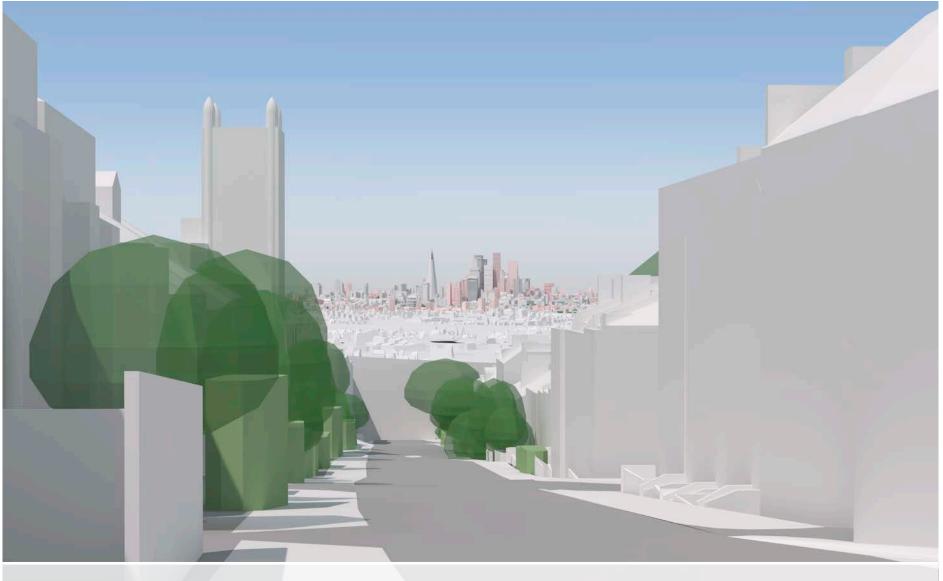

# d19 Dartmouth Park Hill - toward St Paul's Cathedral

Existing prospect

Future baseline (including consented schemes)

Indicative envelope B

# View Definition

**Authority** London Borough of Islington

**Policy Document** Development Management Policies [2023]

Location Reference

### **Camera Location**

National Grid Reference 528979.0E 186219.2N [Estimated] Camera height 67.25m AOD Looking at The City of London Bearing 154.1°, distance 5.9km

### Photography Details

Height of camera 1.60m above ground Date of photograph 15/08/2016 Time of photograph 17:35 na Lens na