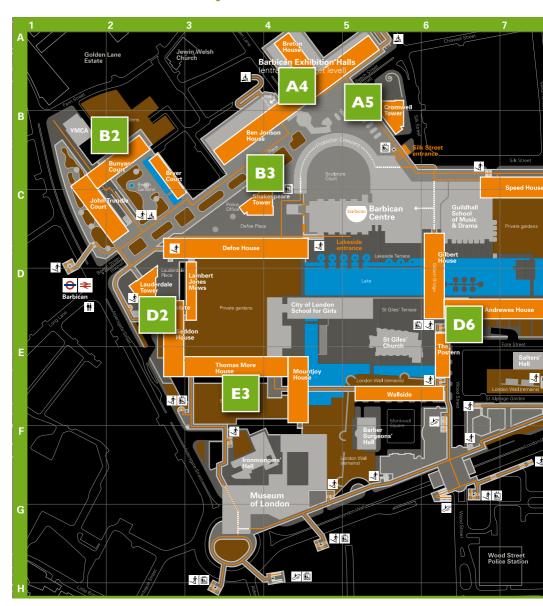

# Map of the Barbican Estate showing waste facilities, locations and items that can be recycled at each location

# **B2 Bunyan Court**

Refuse, Recycling, Food, WEEE & Battery bins located inside the car park and a Textile, Bulky Waste Collection point.

### **A4 Breton House**

Refuse, Recycling and Food bins.

# **Beech Street lay-by B3**

Refuse, Recycling, Food (located inside the car park), WEEE, Fluorescent and Low energy lamps (located inside the car park). Batteries, Bulky Waste Collection Point.

## Δ5 **Cromwell Tower**

Refuse, Recycling, Food, Bulky Waste Collection Point on the Mezzanine floor.

### Lauderdale Tower D2

Refuse, Recycling, Food and Battery bins.

### **E3 Thomas More House**

Refuse, Recycling, Food, WEEE, Battery, Textile & a Bulky Waste Collection Point.

### **D6 Andrewes House**

Refuse, Recycling, Food, Bulky Waste Collection Point, Fluorescent and Low energy lamps.