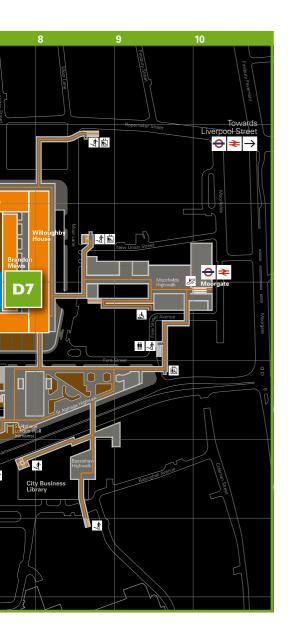

# Map of the Barbican Estate showing waste facilities, locations and items that can be recycled at each location

# **D7** Willoughby House

Refuse, Recycling, Food, WEEE, Battery. Textile (top of Willoughby Car Park Ramp), Bulky Waste Collection Point (blue door opposite the recycling bins).