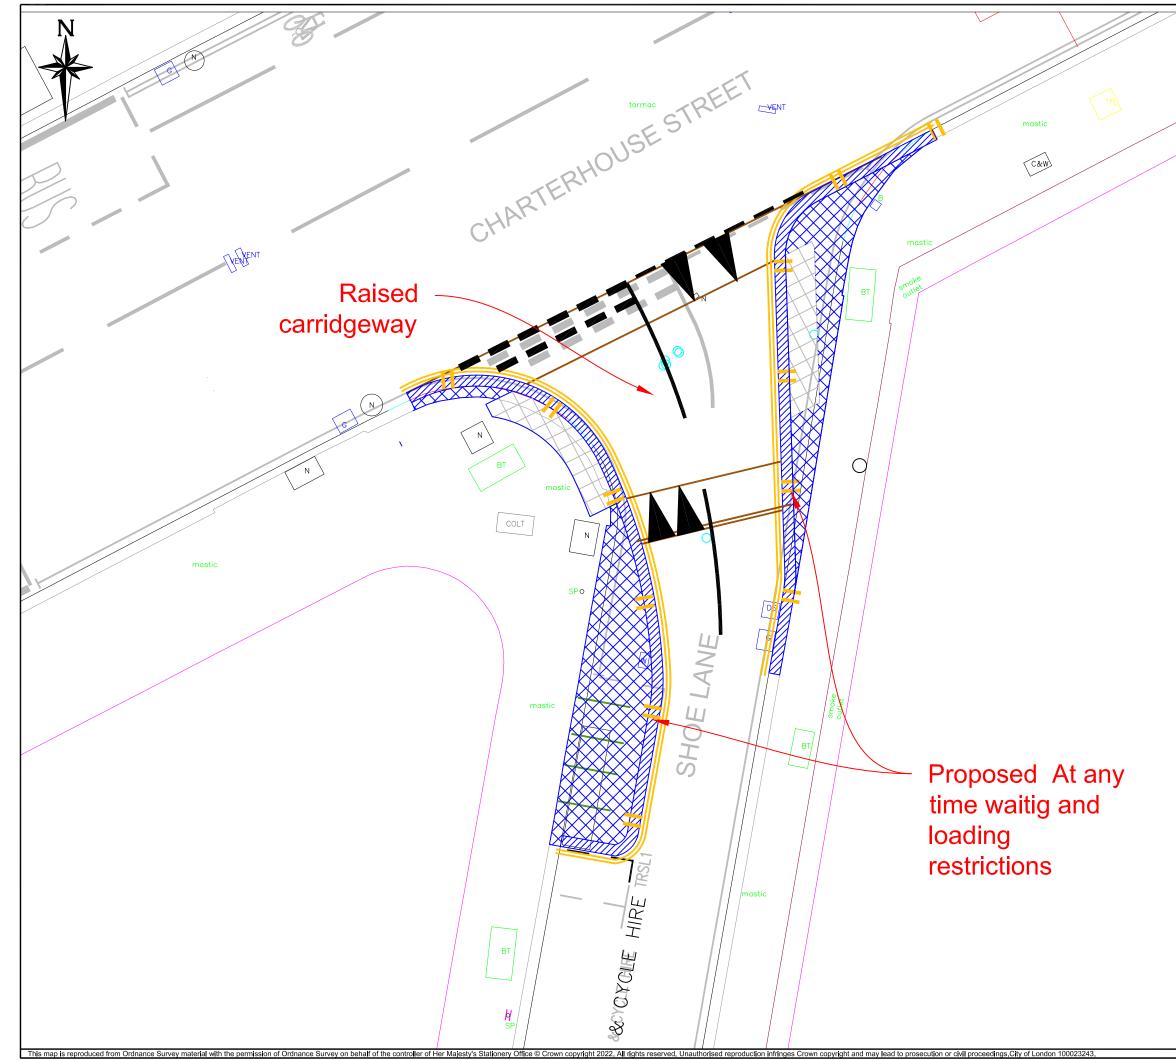

|       | <u>NOTES</u>                                                       |                                                      |                  |                            |
|-------|--------------------------------------------------------------------|------------------------------------------------------|------------------|----------------------------|
|       | All road markings to be carried out in accordance with TSRGD 2020. |                                                      |                  |                            |
|       |                                                                    |                                                      |                  |                            |
|       |                                                                    | 🔀 🛛 Re-lay ke                                        | ərb              |                            |
| smoke | H                                                                  | Grey tac                                             | tlle             |                            |
|       |                                                                    | Cycle sta                                            | ands             |                            |
|       |                                                                    | - Oyde sta                                           | anus             |                            |
|       |                                                                    |                                                      |                  |                            |
|       |                                                                    |                                                      |                  |                            |
|       |                                                                    |                                                      |                  |                            |
|       |                                                                    |                                                      |                  |                            |
|       |                                                                    |                                                      |                  |                            |
|       |                                                                    |                                                      |                  |                            |
|       |                                                                    |                                                      |                  |                            |
|       |                                                                    |                                                      |                  |                            |
|       |                                                                    |                                                      |                  |                            |
|       |                                                                    |                                                      |                  |                            |
|       |                                                                    |                                                      |                  |                            |
|       |                                                                    |                                                      |                  |                            |
|       |                                                                    |                                                      |                  |                            |
|       |                                                                    |                                                      |                  |                            |
|       |                                                                    |                                                      |                  |                            |
|       |                                                                    |                                                      |                  |                            |
|       |                                                                    |                                                      |                  |                            |
|       |                                                                    |                                                      |                  |                            |
|       |                                                                    |                                                      |                  |                            |
|       |                                                                    |                                                      |                  |                            |
|       |                                                                    |                                                      |                  |                            |
|       |                                                                    |                                                      |                  |                            |
|       |                                                                    |                                                      |                  |                            |
|       |                                                                    |                                                      |                  |                            |
|       |                                                                    |                                                      |                  |                            |
|       |                                                                    |                                                      |                  |                            |
|       |                                                                    |                                                      |                  |                            |
|       |                                                                    |                                                      |                  |                            |
|       |                                                                    |                                                      |                  |                            |
|       |                                                                    |                                                      |                  |                            |
|       |                                                                    |                                                      |                  |                            |
|       |                                                                    |                                                      |                  |                            |
|       | Project                                                            |                                                      |                  |                            |
|       | HSMS 2025/5                                                        |                                                      |                  |                            |
|       |                                                                    | Preliminary                                          | design           |                            |
|       | Drawing title<br>Kerb                                              | build=-oute & P                                      | aised carriagway |                            |
|       | VelD                                                               | Shoe L                                               |                  |                            |
|       | Scale<br>1:10                                                      | Ortginal dwg-stze<br>A3                              | Date<br>Jul 204  | Drawlı<br>XXX              |
|       | Drawn<br>XXX                                                       | Checked<br>XXX                                       | Approved XXX     | Drawing Title / No.<br>XXX |
|       |                                                                    |                                                      |                  |                            |
|       | City of Lor                                                        | ENVIRONMENT DEPARTMENT<br>City of London Corporation |                  |                            |
|       | G<br>Londo                                                         | Box 270<br>Juildhall<br>Ion EC2P 2EJ                 |                  |                            |
|       | 020                                                                | 7332 1710                                            |                  |                            |
|       |                                                                    |                                                      |                  |                            |