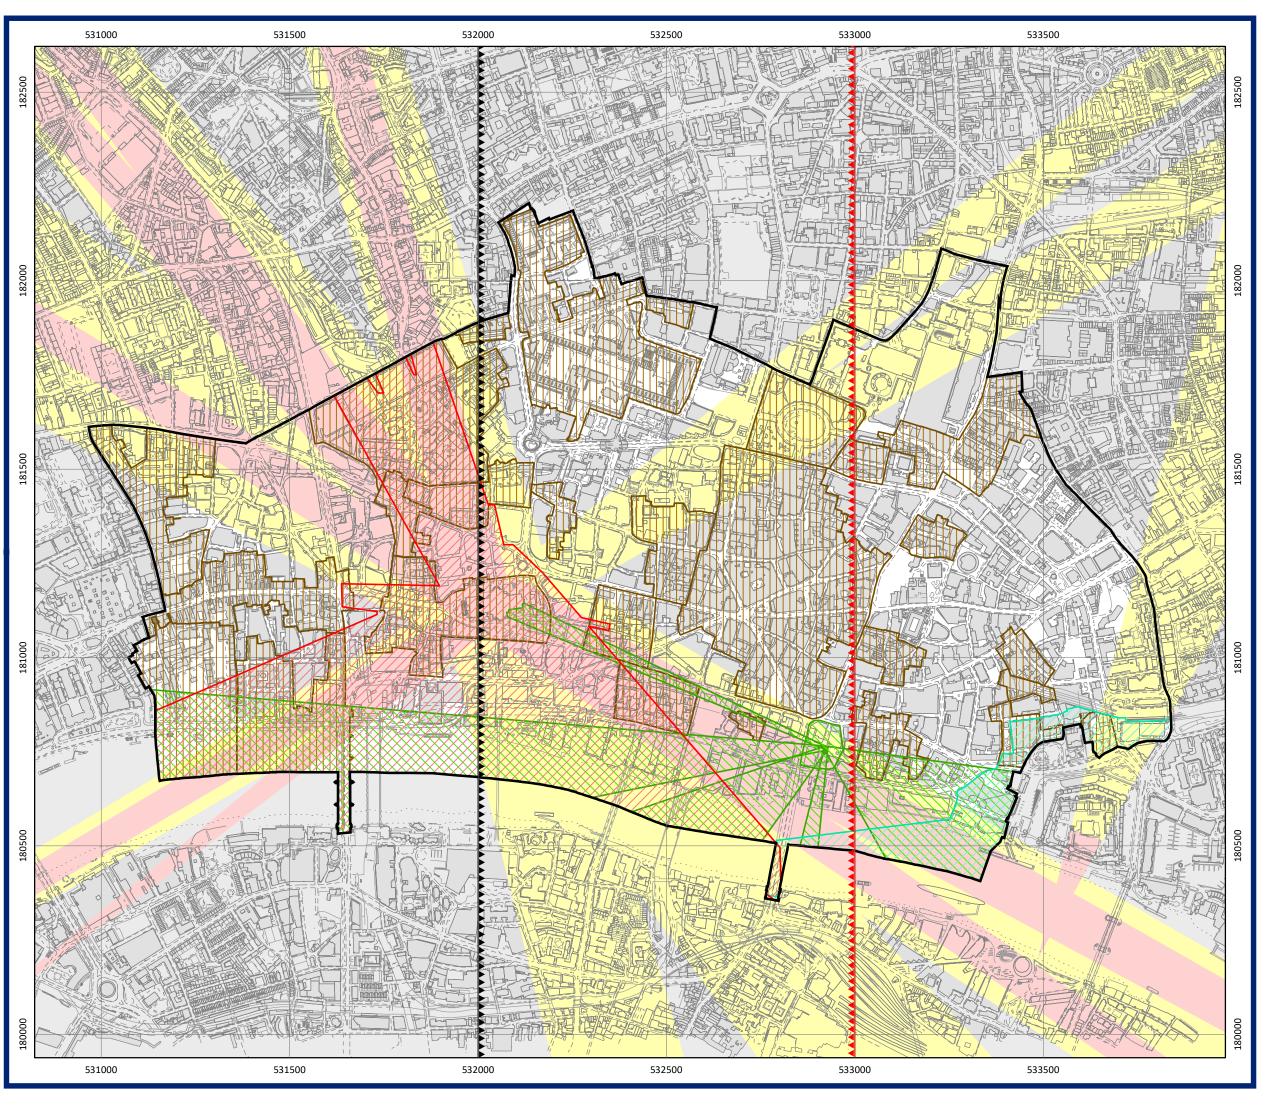

## LOCAL PLAN PROPOSED SUBMISSION DRAFT POLICIES MAP A

June 2020

Policy No.

S12 & S13

KEY

Administrative Boundary of the City of London

Historic Environment

Conservation Areas S1

Conservation Aleas

Tower of London World Heritage S11 & S13 Site - Local Setting Area HE3

Tall Buildings and Protected Views

London View Management
Framework - Protected Vista
Landmark Viewing Corridors
London View Management

London View Management
Framework - Protected Vista S12 & S13
Wider Setting Consultation Areas

St Paul's Heights Policy Area S12 & S13

London City Airport S12
Safeguarding Area

Monument Views and Setting

London Heathrow Airport Safeguarding Area

This Policies Map is one of two covering the City of London. See also Policies Map B.

W ♣E

SCALE 1:10000

DEPARTMENT OF THE BUILT ENVIRONMENT Carolyn Dwyer BEng (Hons), DMS, CMILT, FCIHT Director of the Built Environment