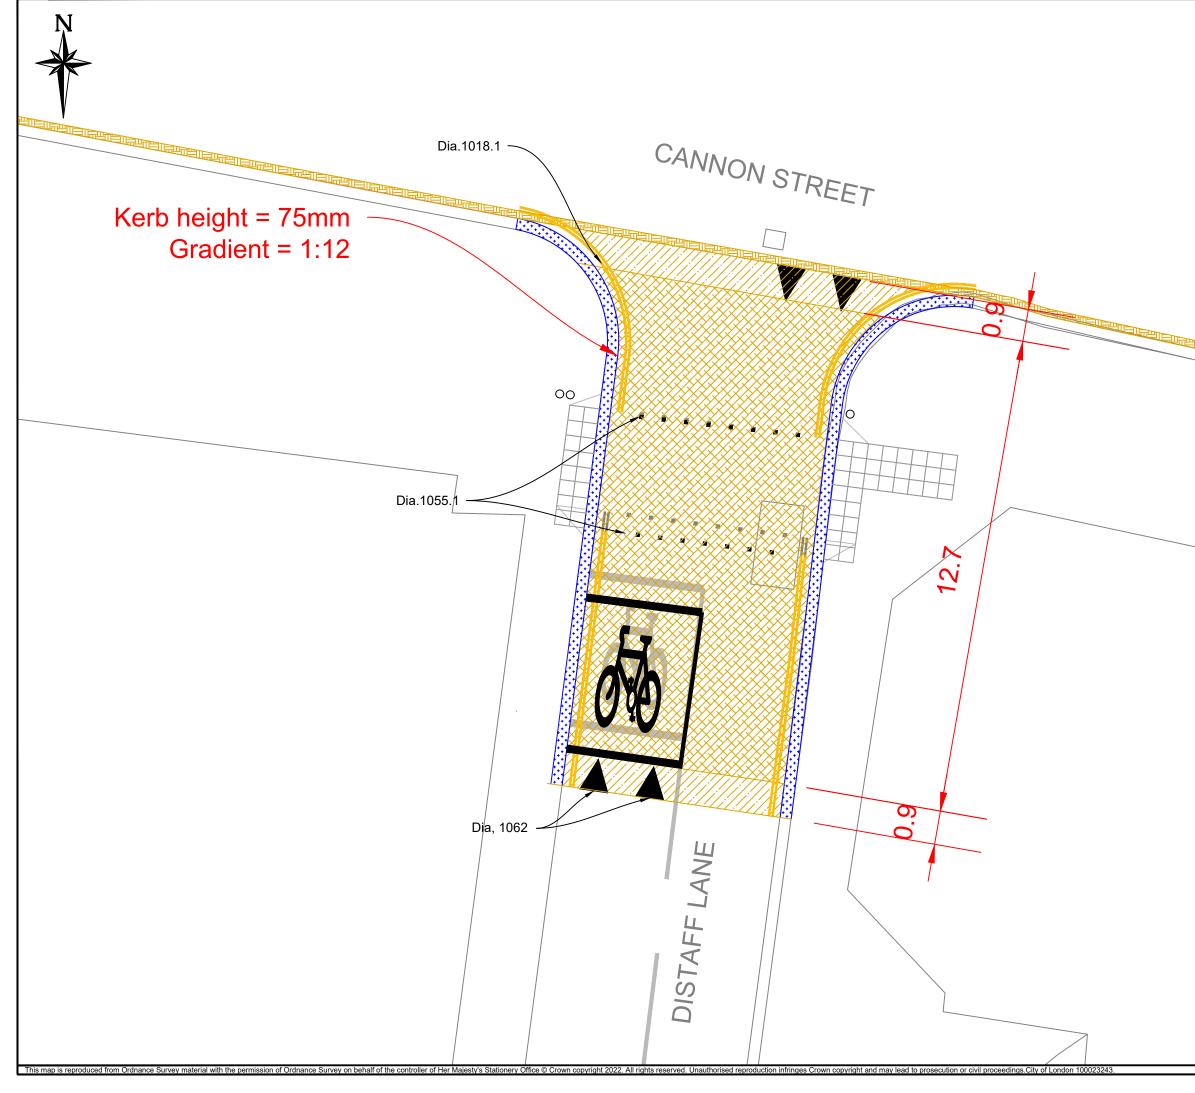

| NOTES                                                                                                               |
|---------------------------------------------------------------------------------------------------------------------|
| 1. xxx<br>Raised asphalt table<br>(plateau)                                                                         |
| Raised asphalt table (ramp)                                                                                         |
| Grey tacile paving                                                                                                  |
| G Gully                                                                                                             |
| Mastic channel                                                                                                      |
|                                                                                                                     |
| NOTES                                                                                                               |
| 1. All road markings and signage<br>must be in accordance with<br>TSRGD 2016.                                       |
| 2. Yellow lines to be<br>marked in thermoplastic - Colour<br>Description Deep Cream -<br>Reference: BS381 353.      |
| 3. Waiting restriction yellow lines<br>TSRGD Dia.1018.1 and Dia.1017<br>must be laid 50mm wide.                     |
|                                                                                                                     |
|                                                                                                                     |
|                                                                                                                     |
|                                                                                                                     |
|                                                                                                                     |
|                                                                                                                     |
|                                                                                                                     |
|                                                                                                                     |
|                                                                                                                     |
|                                                                                                                     |
|                                                                                                                     |
|                                                                                                                     |
|                                                                                                                     |
|                                                                                                                     |
| HSMS 2023/4                                                                                                         |
| Raised Carriageway<br>Distaff Ln/Cannon St                                                                          |
| Scale Original dwg-size Date 1:100 A3 XXX X                                                                         |
| Drawn Checked Approved<br>MYC XXX XXX                                                                               |
| ENVIRONMENT DEPARTMENT<br>City of London Corporation<br>PO Box 270<br>Guildhall<br>London EC2P 2EJ<br>020 7332 1710 |
|                                                                                                                     |