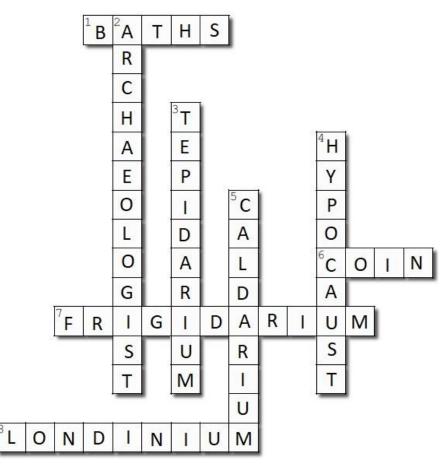

# Crossword

Here are the answers to the clues. Did you get them right?

#### Clues

- 1. Romans used them to get clean.
- 2. Person who excavates things.
- 3. Name for the warm room in a Roman bathhouse.
- 4. Roman heating system.
- 5. Name for the hot room in a Roman bathhouse.
- 6. Metal money with an Emperor's head on it.
- 7. Name for the cold room in a Roman bathhouse.
- 8. The Latin name for London.