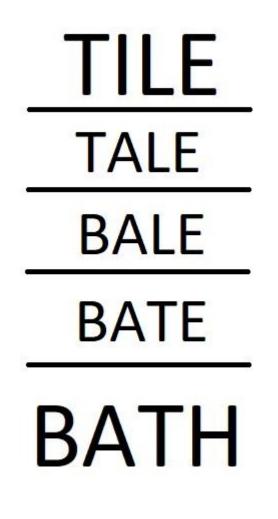

## Word Ladder

This puzzle starts with tile and ends in bath. Can you form a word ladder between the two? On every step of the ladder you must place a new word that is different by only one letter.

Share it with us! Show us your finished word games by sending pictures to <u>BillingsGateBathHouse@cityoflondon.gov.uk</u> or share it on Facebook or Twitter.