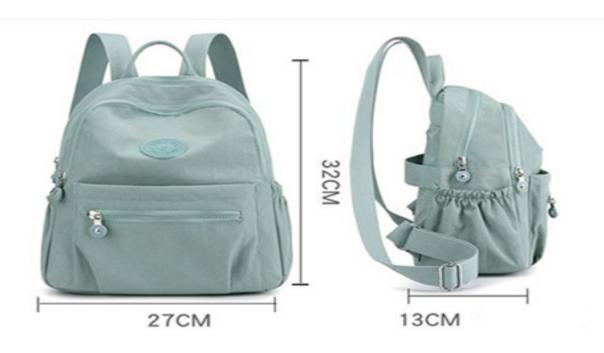

Drugs

Perfume or sprays

Multi-tools

Personal alarms

Large Bags (exceeding the example

below)

Liquids

Stab vests